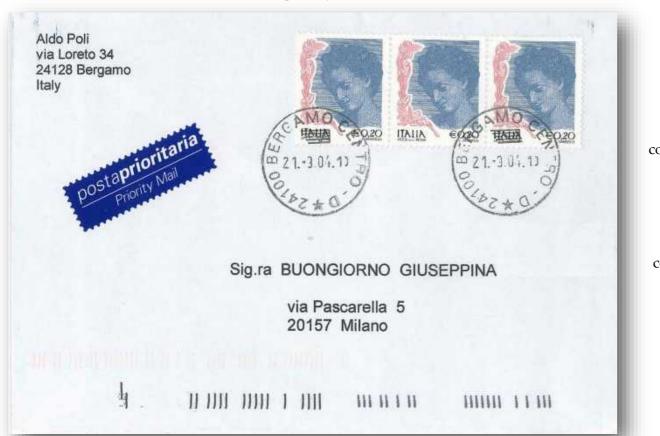

4.10.2004 – 15 copies of 0.03 € on inland cover Rate: 0.45 € l. inland cover

21.1.2004 – 2 copies of 0.01 €, 2 of 0.10 € and 2.58€ on inland registered cover Rate: 0.45 € cover and 2.35 € registration

> 18.3.2002 – 0.01 €, 0.20 € and 0.41 € on cover sent to Finland Rate: 0.62 € cover