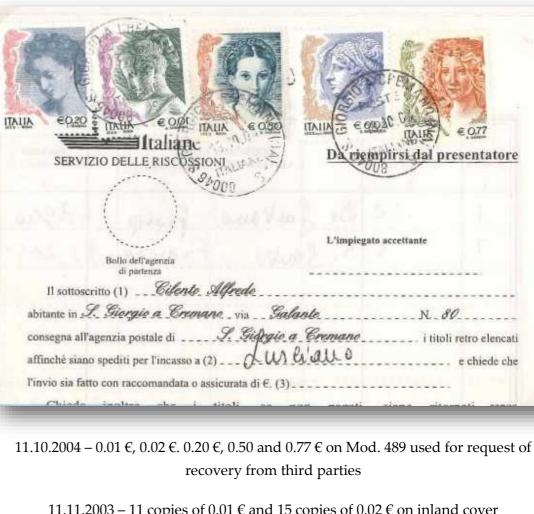

2.1.2002 – 6 copies of 0.50 € on inland registered cover Rate: 0.41 € cover, 2.17 € registration and 0.41 € AR **FIRST DAY OF USE** 

12.3.2004 – 2 copies of 0.77 € on Mod. 489 used for request of recovey from third parties **2 STAMPS OF DIFFERENT COLOR** 

14.2.2003 – 5 copies of 0.13 € and 2 of 1.24 € on Mod. 489 used for request of recovery from third parties

Cap. 4 - 2002 - The issue of stamps in Euro currency: 1 c., 3 c. and 20 c.

25.3.2002 – 0.03 € and 2 copies of 0.50 € cover sent to China Rate: 1.03 € cover 20/100 gr.