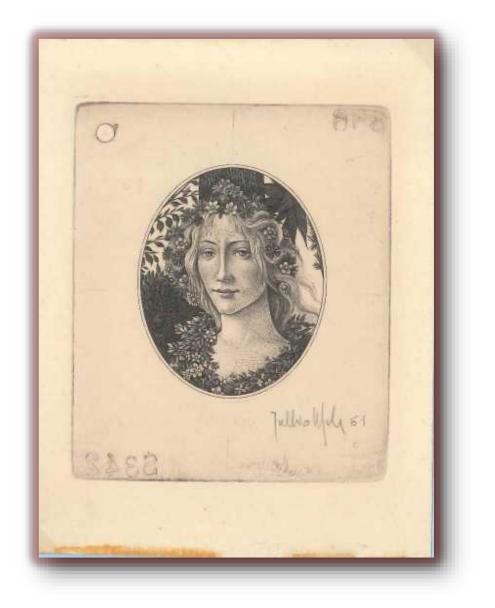

Mint set

Without brown color (e)

Block of four with perforation moved vertically

Strip of 3 wih the first value with "€" printed in red

Recess printing roof on support with the picture of "Primavera" of Botticelli signed by incisor "Tullio Mele 61" (e)