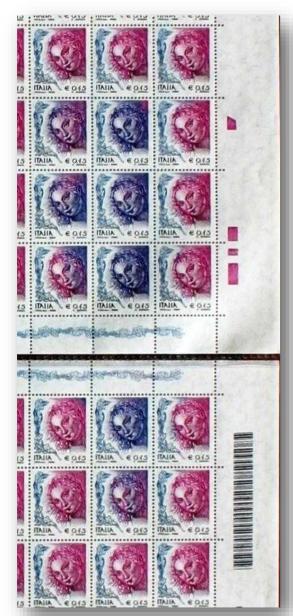

# Cap. 3 - 2002 - The issue of stamps in Euro currency: 2 c., 5 c., 10 c., 23 c., 41 c., 50 c. and 77 c.

On 2 January 2002, the series "La donna nell'arte" completes the passage of Italy to the new single European currency with the issuance of seven values and a postcard for the interior. Not all the cuts are updated (in fact, the one from L.650 / euro 0.34 and from L. 1.000 / euro 0.52) are missing because they are no longer considered to meet the needs of the rates in force, and new ones are added. The new issue of 2 January is decreed by the ministerial decree of 4 February 2002, published in the Official Gazette no. 91 of 18 April 2002, entitled "Determination of the value and technical characteristics of seven stamps and a postcard for the interior belonging to the ordinary series" La donna nell'arte ", in the respective values of Euro 0.02 - Euro 0, 05 - € 0.10 - € 0.23 - € 0.41 - € 0.50 - € 0.77 for postage stamps and € 0.41 for a post card. »

Mint set

Without brown color (e)

Block of four with perforation moved vertically

Strip of 3 wih the first value with "€" printed in red

Recess printing roof on support with the picture of "Primavera" of Botticelli signed by incisor "Tullio Mele 61" (e)