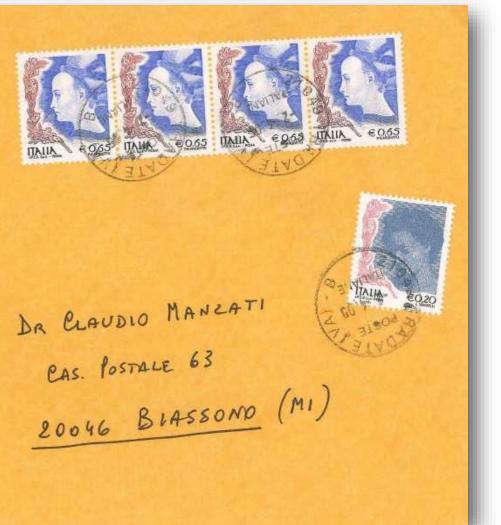

2004 - The issue of stamps in Euro currency with legend "S.p.a.": 10 c., 20 c., 45 c., 65 c., 70 c., 85 c. and 90 c.

Rate: 0.65 € cover

19.3.2004 – 2 copies of 0.65 € and TP label of 1.50 € on inland registered cover Rate: 0.45 € cover and 2.35 € registration

A FIUMIC ITALIA €0.65 St. Joseph Warsing School Itousing Beard Itoshangabad 061001

AHATI €0.65 CLAUDIO MANEATI e763 20046 BIASSONO (011)

*Cap.* 6 - 2004 - *The issue of stamps in Euro currency with legend "S.p.a."*: 10 *c.,* 20 *c.,* 45 *c.,* 65 *c.,* 70 *c.,* 85 *c. and* 90 *c.* 

28.2.2009 – 0.65 € on its own on cover sent to USA Rate: 0.65 € cover

6.5.2005 – 5 copies of 0.65 € on registered cover Rate: 0.90 € third rate cover and 2.35 € registration

20.3.2004 – 2 copies of 0.65 € on cover sent to USA Rate: 0.65 € third rate cover

2.9.2004 – 5 copies of 0.65 € on inland registered cover Rate: 0.45 € cover, 2.35 € registration and 0.45 € acknowledgment of receipt

ITALIANE MR. CHUL H. PARK 466 50TH STREET BROOKLYN N.Y. 11220- 1919 Intertent Statement Printer Andrew