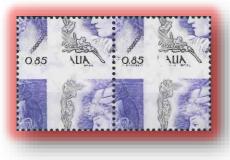

Strip of five copies with black printing at the bottom

Pair with vertical perforation moved horizontally

> Pairs with horizontal perforation moved vertically (e)

21.1.2004 – 8 copies of 0.45 € on inland registered cover Rate: 0.85 € double rate cover, 2.35 € registration and 0.45 € acknowledgment of receipt. Underfranked of 0.05 €

INI 0,45 le le PROFOTTURA di PAVIA (PV)

17.1.2004 – 0.85 € used on its own on inland cover Rate: 0.85 € double rate cover

26.10.2007 – 0.85 € used on its own on cover sent to Pakistan Rate: 0.85 € cover