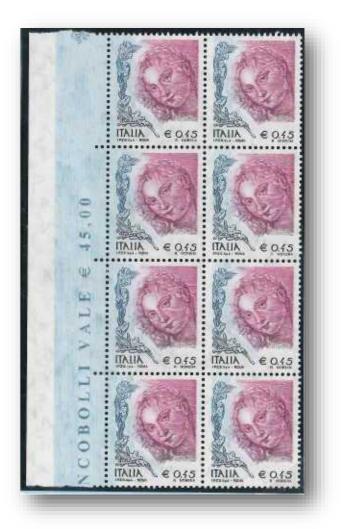

## Cap. 6 - 2004 - The issue of stamps in Euro currency with legend "S.p.a.": 10 c., 20 c., 45 c., 65 c., 70 c., 85 c. and 90 c.

Following the new rate card, which came into force on 1 January 2004 (in fact on 2 January), the need to have new stamps corresponding to the new tariffs is immediately felt. So we proceed to issue new stamps of the series "The woman in art" with new subjects chosen among those identified in 1997 by the restricted commission appointed by the Art Council. The first to be issued on 27th January 2004 is the most immediate necessity value: it is the one for a letter for the inside of the first port of  $\in$  0.45. It is authorized by the ministerial decree of 6 April 2004 published by the Gazzetta Ufficiale n.124 of 28 May 2004. To cover the tariff for the second port for the interior on 17 February the denomination of  $\in$  0.85 is issued, authorized by a separate decree bearing the same date as the previous one, 6 April 2004, and published by the Official Journal no. 124 of 28 May 2004. On 20 March 2004, the value of  $\in$  0.65 was issued (the first port for an ordinary letter for the countries in America, Africa and Asia, excluding those belonging to the Mediterranean). The stamp is authorized by Ministerial Decree of 29 July 2004 published a little late in the Official Gazette no. 283 of 2 December 2004. On 26 June 2004 the value of  $\in$  0.70 (ordinary letter of first port for Oceania), authorized by the ministerial decree of 7 December 2004, published in the Official Gazette no. 46 of 25 January 2005.