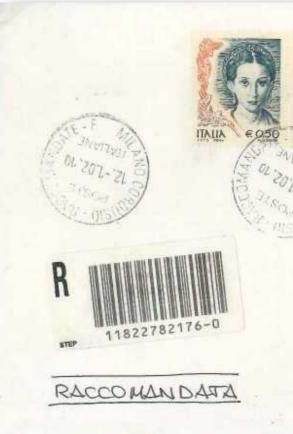

29.4.2002 – 0.77 € used on its own on postcard sent to Brasil Rate: 0.77 € postcard

11.2.2002 – 11 copies of 0.23 € on inland registered cover Rate: 0.41 € cover and 2.17 € registration. Under-franked for 0.05 €

2.1.2002 – 6 copies of 0.50 € on inland registered cover Rate: 0.41 € cover, 2.17 € registration and 0.41 € AR **FIRST DAY OF USE** 

12.3.2004 – 2 copies of 0.77 € on Mod. 489 used for request of recovey from third parties **2 STAMPS OF DIFFERENT COLOR** 