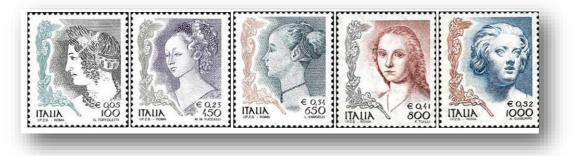

# Background

The series of women in art was born in 1998, following the need to have new stamps to replace the series of named "Castles of Italy", born 18 years earlier. The first stamps set consists of 5 stamps, with value of 100 L., 450 L., 650 L., 800 L. and 1000 L., designed to cover the standard rate for the interior (800 L.), for the abroad (900 L. with two pieces of 450 L.). In January 1999, the series of women in art, adding the value in euros, and from that moment all the other stamps also had the stamps value expressed in the two currencies. We must wait until January 2002, with the introduction of the new currency, which becomes the only valid currency in Italy two months later, to see new stamps and new women. On 2nd January 2002 it were issued in total 19 different ordinary stamps, including dedicated to women in art. For 3 of these it is a simple reprint of previous values, with the only difference of the face: the 100 L. becomes 0.05 €, the 450 L. becomes 0.23 €, the 800 L. becomes 0, € 41, but all three have the same design of the issued in 1998 and 1999. However, the seven stamps of the January issue are not the only ones scheduled for the year; to provide all possible postage supplements in the new currency are also printed values from one cent, two and twenty, with unpublished drawings, all issued on March 1, 2002. 2003 does not bring new subjects, but rather reprints of those of the previous years, modified in the thousandth with the addition of the abbreviation "Spa". In 2004, tariff updates require new cuts in stamps, especially for the most common tariffs: thus the stamps of 45, 65, 70, 85 and 90 cents are issued, issued on different dates between January and July 2004.

# Cap. 3 - 2002 - The issue of stamps in Euro currency: 2 c., 5 c., 10 c., 23 c., 41 c., 50 c. and 77 c.

On 2 January 2002, the series "La donna nell'arte" completes the passage of Italy to the new single European currency with the issuance of seven values and a postcard for the interior. Not all the cuts are updated (in fact, the one from L.650 / euro 0.34 and from L. 1.000 / euro 0.52) are missing because they are no longer considered to meet the needs of the rates in force, and new ones are added. The new issue of 2 January is decreed by the ministerial decree of 4 February 2002, published in the Official Gazette no. 91 of 18 April 2002, entitled "Determination of the value and technical characteristics of seven stamps and a postcard for the interior belonging to the ordinary series" La donna nell'arte ", in the respective values of Euro 0.02 - Euro 0, 05 - € 0.10 - € 0.23 - € 0.41 - € 0.50 - € 0.77 for postage stamps and € 0.41 for a post card. »