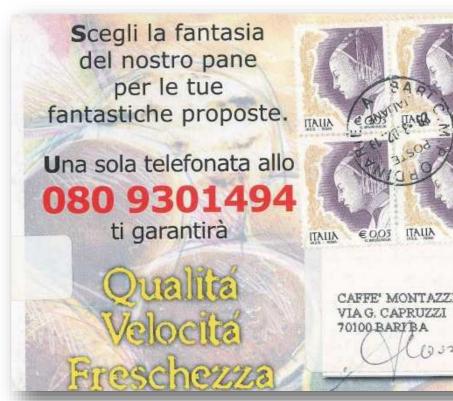

29.3.2002 – 6 copies of 0.03 € and 0.23€/450 l. on inland postcard Rate: 0.41 € postcard

Cap. 4 - 2002 - The issue of stamps in Euro currency: 1 c., 3 c. and 20 c.

ITAIIA €0.03 ITAIIA CAFFE' MONTAZZI VIA G. CAPRUZZI 70100 BARYBA