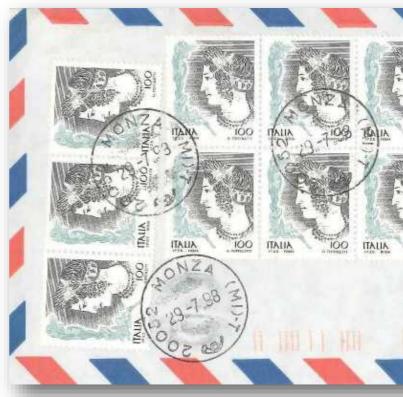

23.11.1998 - 450 l. solo usage on its own on inland postcard Rate: 450 l. postcard

29.7.1998 - 13 copies of 100 l. on cover sent to Thailand Rate: 900 l. cover and 400 l. airmail fee to Asia

22.7.1998 - 2 copies of 450 l. on cover sent to USA Rate: 900 l. cover

TAT ITALIA HR FIORENZO GRASSI RO. BOX 8 LAKSI BANGKOK 10210 THAILAND

8.7.1998 - 650 l. used on its own on inland invoice Rate: 650 l. invoice

23.9.1998 - 2 copies of 650 l. on airmail postcard Rate: 650 l. postcard and 650 l. airmail fee