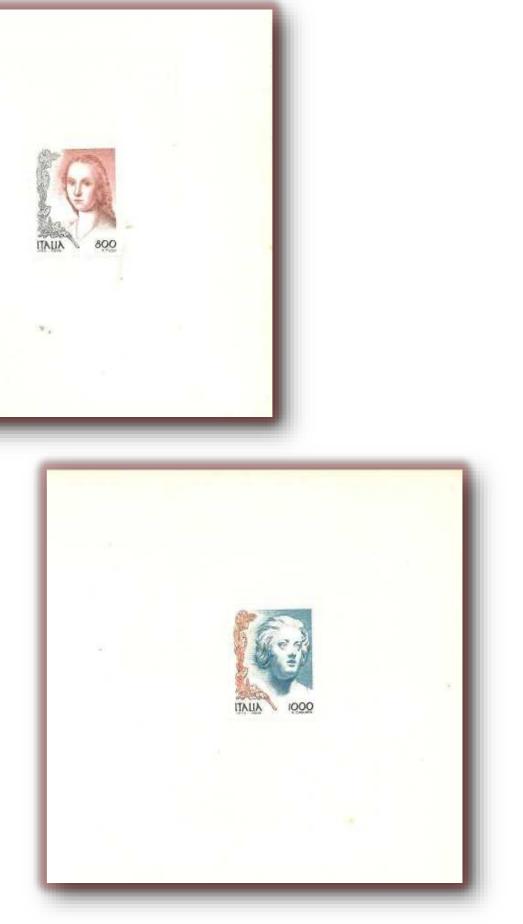

Unissued 900 l. on fluorescent paper with watermark of IV type (e)

Printing proof of 100 l. demonetized

Unissued 900 l. on fluorescent paper with watermark of IV type demonetized (e)

Perforation moved vertically

It's conceivable that this is a preliminary study for a series of stamps prefiguring the general characteristics common to the whole series. It is known in two versions: with gold and silver interferential paint, both on watermarked paper and made by I.P.Z.S. of Rome

Final proofs of 800 and 1,000 l. applied on a perfored support applied on rectangular cardboard dated 24 February 1998, not gummed (e)

Printing of face value moved vertically

7.8.1998 - 100 l. and 100 l. of series "Castelli" on bill of exchange Rate: 200 l. cancellation of bill of exchange tax fiscal **TWIN VALUES** 