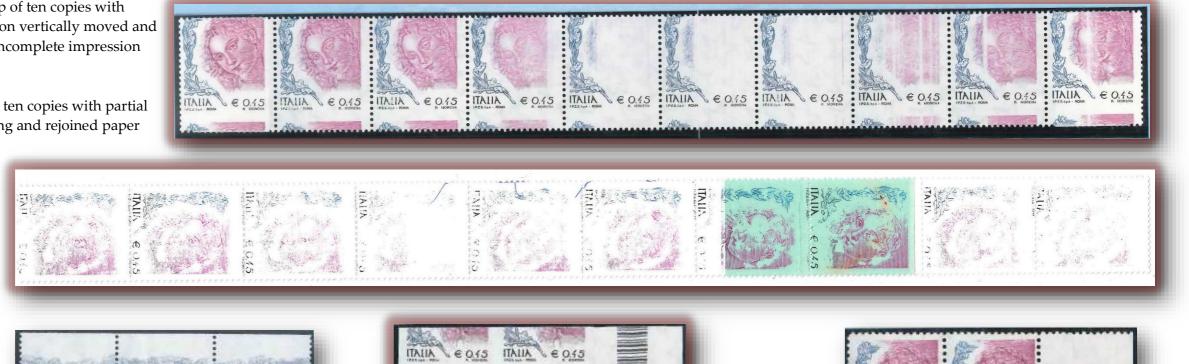

Vertical perforation moved horizontally

Block of four without face value

Strip of three copies with central one with incomplete impression

July 2004

Block of 8 copies with blu color band

Strip of ten copies with perforation vertically moved and with incomplete impression