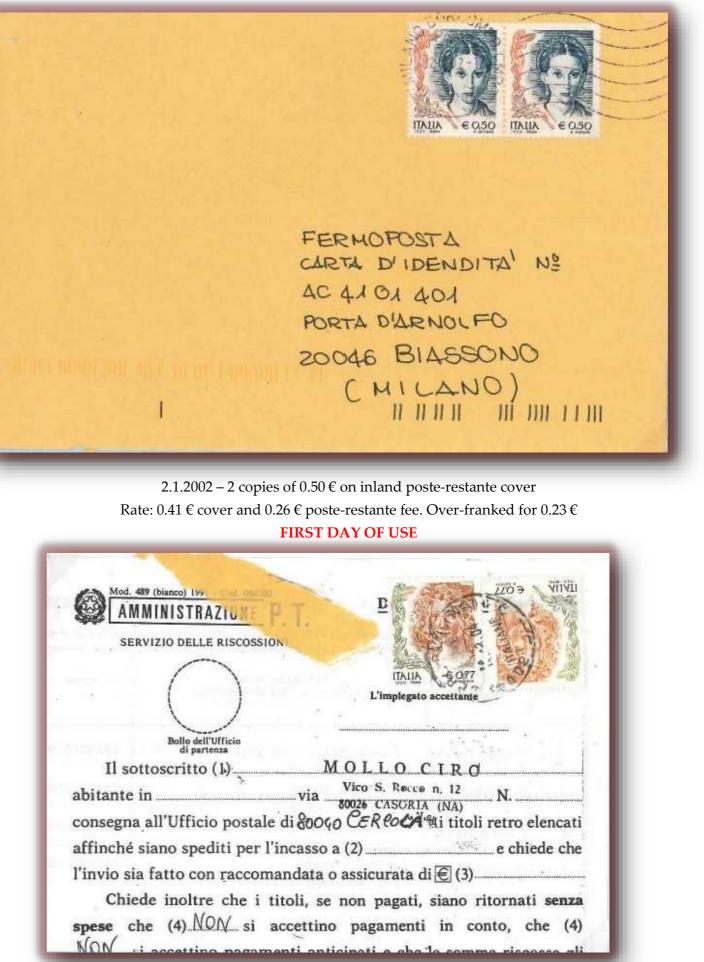

2.1.2002 – 6 copies of 0.50 € on inland registered cover Rate: 0.41 € cover, 2.17 € registration and 0.41 € AR **FIRST DAY OF USE** 

12.3.2004 – 2 copies of 0.77 € on Mod. 489 used for request of recovey from third parties **2 STAMPS OF DIFFERENT COLOR** 