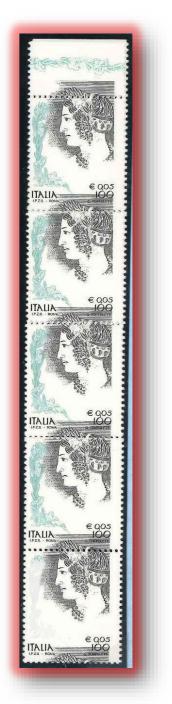

Vertical perforation moved horizontally

Block of four without face value

Strip of three copies with central one with incomplete impression

July 2004

Block of 8 copies with blu color band

Strip of ten copies with perforation vertically moved and with incomplete impression

Strip of ten copies with partial printing and rejoined paper

Block of six with fold paper

Pair with forgery perforation and without perforation on right side (e)

Strip of ten copies with horizontal perforation moved vertically