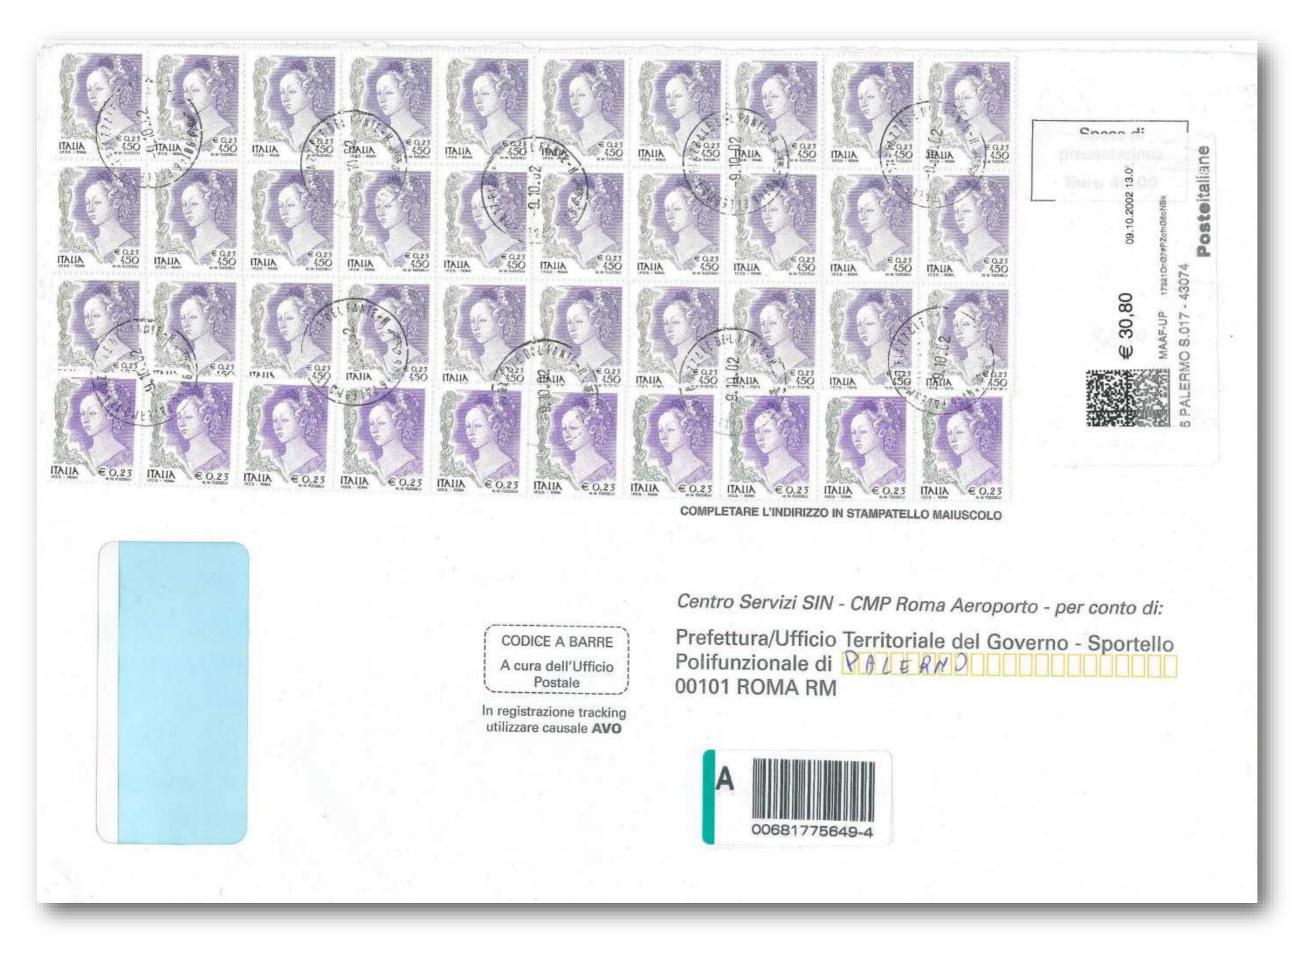

9.10.2002 – 30 copies of 0.23€/450 l., 10 of 0.23 € and TP label for 30.80 € on insured inland cover franked for  $40.00 \in$  for the application of the residence permit for a period shorter than a year