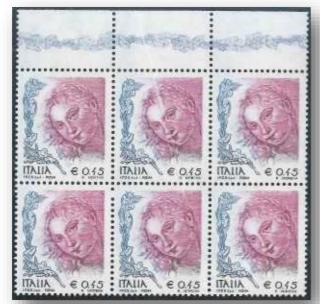

Strip of ten copies with partial printing and rejoined paper

Block of six with fold paper

Pair with forgery perforation and without perforation on right side (e)

Strip of ten copies with horizontal perforation moved vertically