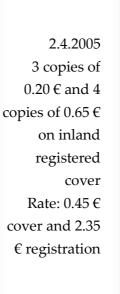

22.1.2004 – 2 copies of  $0.02 \in$  and  $0.41 \in$  on inland cover Rate: 0.45 € cover

27100 PAVIA

"Tariffa ridotta - Legge 515/93"

31.3.2005 – 2 copies of 0.02 € on printed matter for electoral advertising Rate: 0.04 € on printed matter for electoral advertising