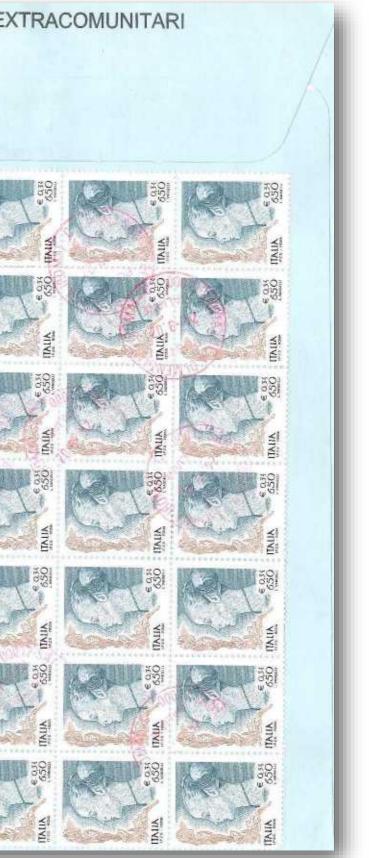

24.9.2002 – 100 copies of 0.34€/650 l. and TP label for 66.43 € on insured inland cover franked for 100.00  $\in$  for the application of the residence permit for a period longer than a year

# DICHIARAZIONE PER LA LEGALIZZAZIONE DI LAVORO IRREGOLARE DI EXTRACOMUNITARI ADDETTI AL LAVORO SUBORDINATO

Il contenuto è assicurato per Euro 51,65

€ 66,43

00010 S. LUCIA DI MENTANA - 55989

A

n registrazione tracking utilizzare causale AMO