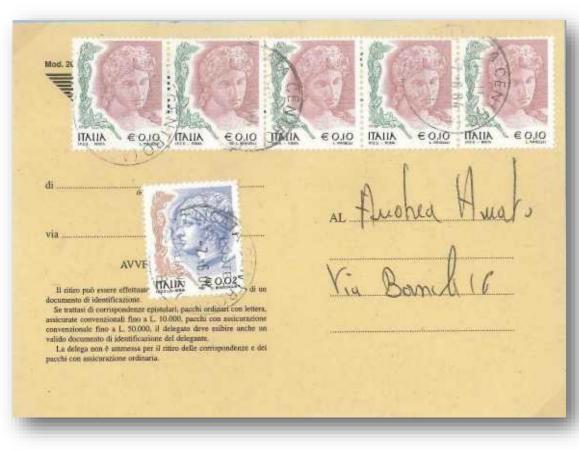

*Cap.* 5 - *The issue of stamps in Euro currency with legend "S.p.a.":* 1 *c.,* 2 *c.,* 3 *c.,* 5 *c.,* 41 *c. and* 50 *c* 

ITAUA EQ4 ITAUA 8 TALIA Alle Prefetture d' 27100 SAVDA - Uffiers Tenstorsels del Coverno-

7.6.2004 – 0.02 € and 5 copies of 0.10 € on notice of awaiting Rate: 0.52 € notice of awaiting fee

13.1.2004 – 2 copies of  $0.02 \in$  and  $0.41 \in$  on inland cover Rate: 0.45 € cover

29.4.2004 – 0.01 €, 2 copies of 0.02 €, 0.10 €, 0.52 €/1,000 l. and 2.58 € on inland registered cover Rate: 0.90 € cover 50/100 gr. and 2.35 € registration

> 16.6.2004 – 0.01 €, 0.10 € and 0.41 € on notice of awaiting Rate: 0.52 € notice of awaiting fee

ITALIA EQ.02 ITALIA EQ.10 ITALIA PREFETTURA DI PAULA PIADDA GUIECIARIX, 1 PAUIA

€00 €0,41 TALIA NI EDEN 21 VIA UNNTEMETON 33