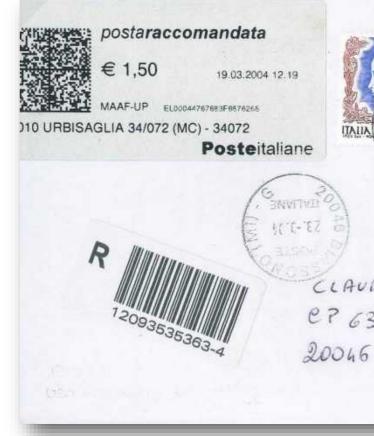

2004 - The issue of stamps in Euro currency with legend "S.p.a.": 10 c., 20 c., 45 c., 65 c., 70 c., 85 c. and 90 c.

Rate: 0.65 € cover

19.3.2004 – 2 copies of 0.65 € and TP label of 1.50 € on inland registered cover Rate: 0.45 € cover and 2.35 € registration