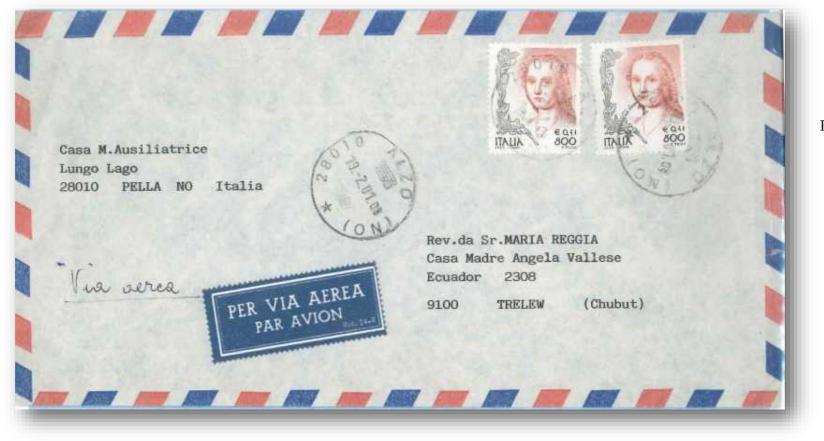

11.8.1999 – 12 copies of 0.41€/800 l. on anknowledgement of receipt of notification of judicial documents Rate: 9,600 l. anknowledgement of receipt of notification of judicial documents

19.2.2001 – 2 copies of 0.41€/800 l. on cover sent to Ecuador Rate: 0.77 € cover. Overfranked for 0.05 €