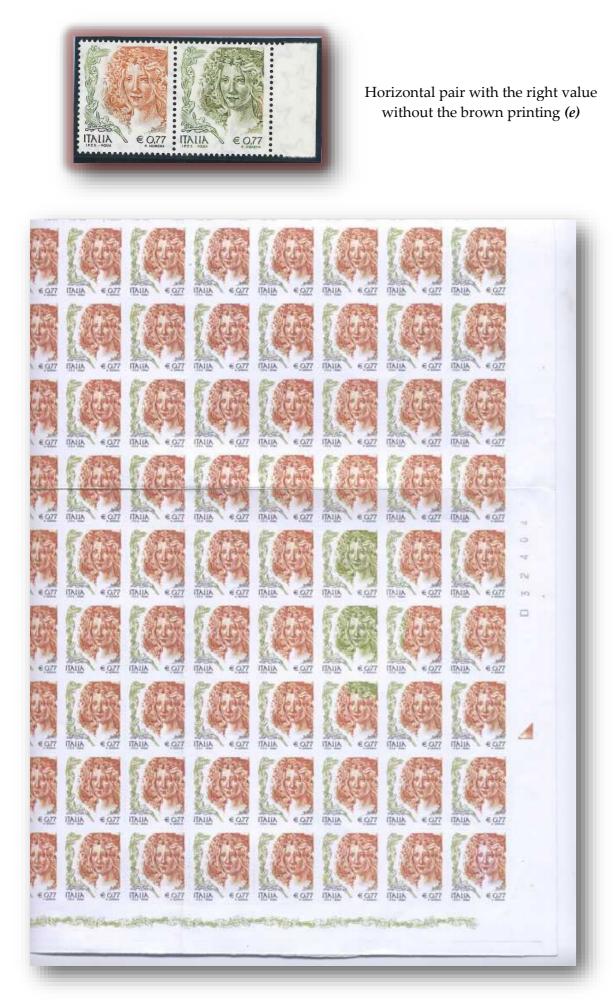

0, 05 - € 0.10 - € 0.23 - € 0.41 - € 0.50 - € 0.77 for postage stamps and € 0.41 for a post card. »



Mint set



Without brown color (e)



Block of four with perforation moved vertically



Strip of 3 wih the first value with "€" printed in red



Recess printing roof on support with the picture of "Primavera" of Botticelli signed by incisor "Tullio Mele 61" (e)



Strip of five with black printing smudged



Block of four with perforation moved vertically and red printing incomplete





Strip of five with perforation moved vertically and printing incomplete

Block of eight with perforation moved vertically printed on joined paper demonized





Vertical pair with the top value with retouch on lips



Vertical pair with blind perforation



Block of four with black printing on bottom



Example of how the variety is produced and why it is rare considering the few sheets found (ii)



29.4.2002 – 0.77 € used on its own on postcard sent to Brasil Rate: 0.77 € postcard



11.2.2002 – 11 copies of 0.23 € on inland registered cover Rate: 0.41 € cover and 2.17 € registration. Under-franked for 0.05 €



2.1.2002 – 6 copies of 0.50 € on inland registered cover Rate: 0.41 € cover, 2.17 € registration and 0.41 € AR **FIRST DAY OF USE** 



12.3.2004 – 2 copies of 0.77 € on Mod. 489 used for request of recovey from third parties **2 STAMPS OF DIFFERENT COLOR** 



5.12.2003 – 2 copies of 0.77 € on priority inland cover Rate: 1.24 € priority cover 20/100 gr. Over-franked for 0.30 € **DIFFERENT PERFORATION 14.15 AND 13.15** 



20.3.2004 – 3 copies of 0.77 € on inland notification