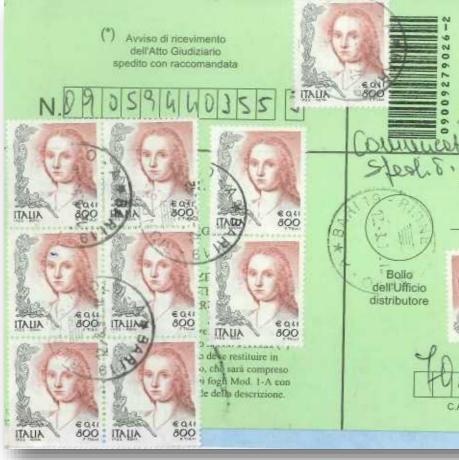

11.8.1999 – 12 copies of 0.41€/800 l. on anknowledgement of receipt of notification of judicial documents Rate: 9,600 l. anknowledgement of receipt of notification of judicial documents

19.2.2001 – 2 copies of 0.41€/800 l. on cover sent to Ecuador Rate: 0.77 € cover. Overfranked for 0.05 €