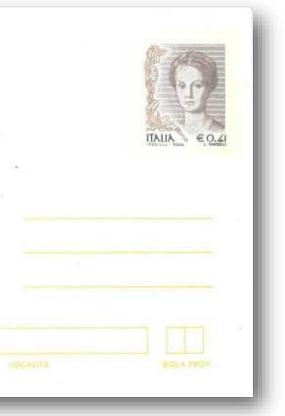

# **Chronology Steps (Plan of the Collection)**

- Cap. 1 1998 Stamps issue in Lire: 100 l., 450 l., 650
- Cap. 2 1999 Stamps in Lire/Euro currency
- Cap. 3 2002 Stamps in Euro: 2 c., 5 c., 10 c., 23 c., 4
- Cap. 4 2002 Stamps in Euro: 1 c., 3 c. and 20 c.
- Cap. 5 2003 Stamps in Euro with "S.p.a.": 1 c., 2 c.,
- Cap. 6 2004 Stamps issue in Euro with "S.p.a.": 10
- Cap. 7 Postcard of 800 l., 800 l./41 c. and 41 c.

# Cap. 3 - 2002 - The issue of stamps in Euro currency: 2 c., 5 c., 10 c., 23 c., 41 c., 50 c. and 77 c.

On 2 January 2002, the series "La donna nell'arte" completes the passage of Italy to the new single European currency with the issuance of seven values and a postcard for the interior. Not all the cuts are updated (in fact, the one from L.650 / euro 0.34 and from L. 1.000 / euro 0.52) are missing because they are no longer considered to meet the needs of the rates in force, and new ones are added. The new issue of 2 January is decreed by the ministerial decree of 4 February 2002, published in the Official Gazette no. 91 of 18 April 2002, entitled "Determination of the value and technical characteristics of seven stamps and a postcard for the interior belonging to the ordinary series" La donna nell'arte ", in the respective values of Euro 0.02 - Euro 0, 05 - € 0.10 - € 0.23 - € 0.41 - € 0.50 - € 0.77 for postage stamps and € 0.41 for a post card. »