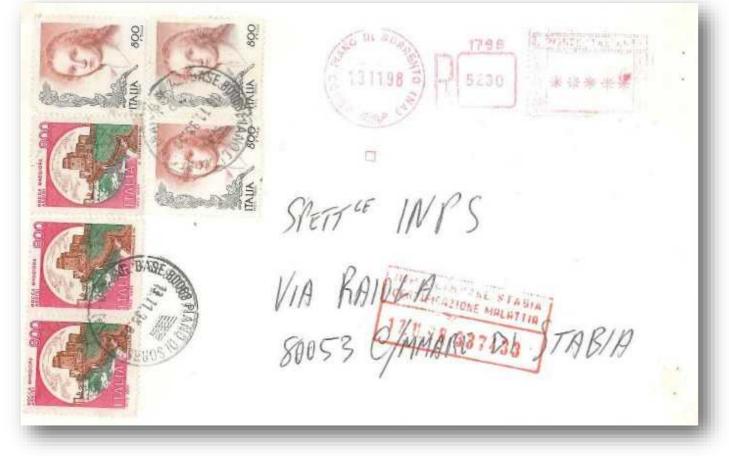

8.7.1998 - 800 l. used on its own on inland cover Rate: 800 l. cover **FIRST DAY OF USE** 

8.7.1998 - 800 l. used on its own on inland postcard Rate: 800 1. postcard FIRST DAY OF USE

16.11.1998 – 800 l. used on itw own as postage-due stamp on Mod. 77

> 30.12.1998 – 15 copies of 800 l. on inland postacelere Rate: 12.000 l. inland postacelere

22.7.1998 - 8 copies of 800 l. on insured inland cover Rate: 800 l. cover, 4,000 l. registration and 1,600 l. insurance