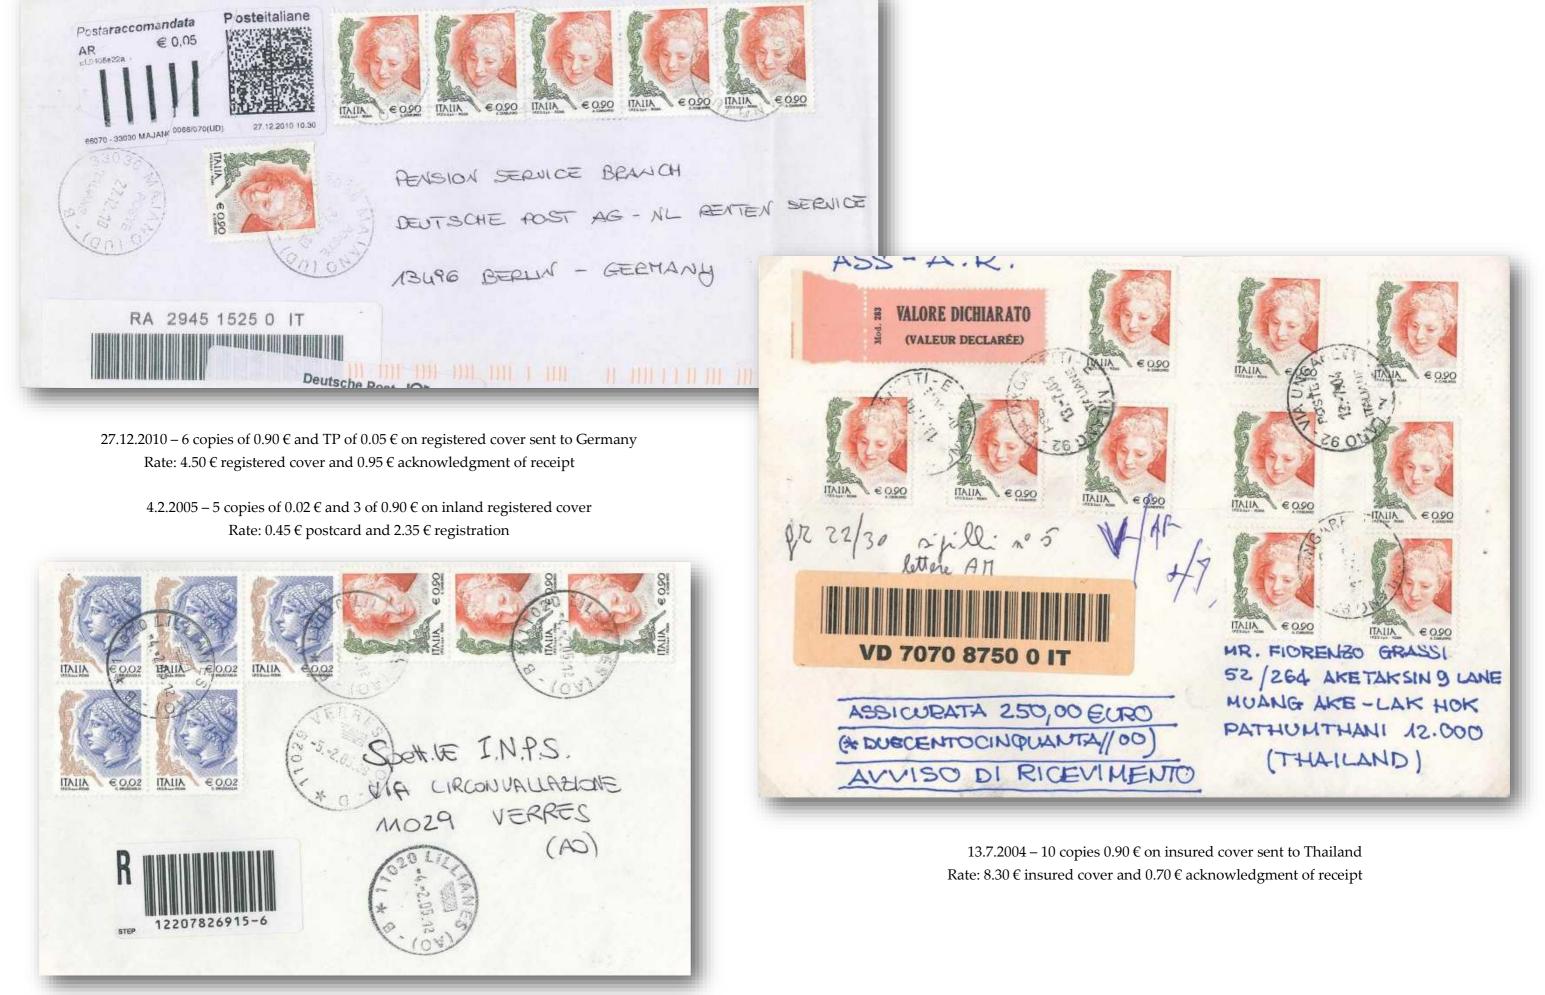

24.9.2002 – 100 copies of 0.34€/650 l. and TP label for 66.43 € on insured inland cover franked for 100.00  $\in$  for the application of the residence permit for a period longer than a year

# DICHIARAZIONE PER LA LEGALIZZAZIONE DI LAVORO IRREGOLARE DI EXTRACOMUNITARI ADDETTI AL LAVORO SUBORDINATO

Il contenuto è assicurato per Euro 51,65

€ 66,43

00010 S. LUCIA DI MENTANA - 55989

A

n registrazione tracking utilizzare causale AMO

M 16 2002 09 22

Posteitaliane

28.1.1999 – 20 copies of 0.52 €/1,000 l. on insured inland cover Rate: 2,000 l. cover 50/100 gr., 4,000 l. registration and 14,000 l. insurance for 30,000 l.

8.11.2002 – 60 copies of 0.52€/1.000 l. and TP label for 68.80 € on insured inland cover franked for 100.00 € for the application of the residence permit for a period longer than a year

9.10.2002 – 30 copies of 0.23€/450 l., 10 of 0.23 € and TP label for 30.80 € on insured inland cover franked for  $40.00 \in$  for the application of the residence permit for a period shorter than a year