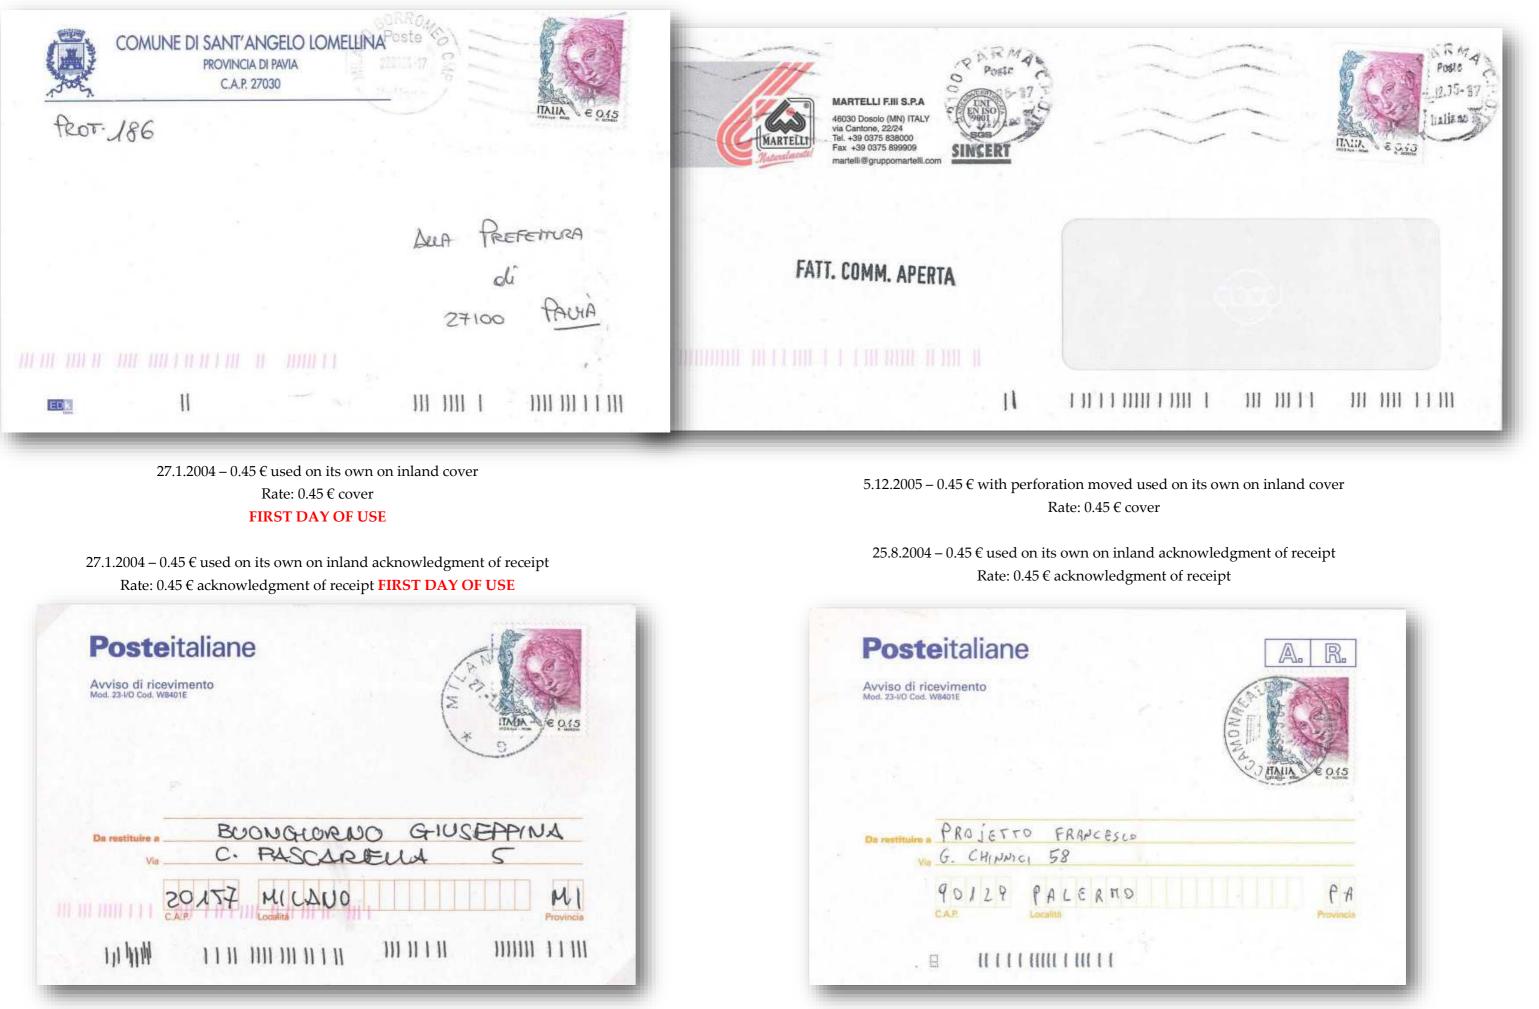

22.1.2004 – 2 copies of  $0.02 \in$  and  $0.41 \in$  on inland cover Rate: 0.45 € cover

27100 PAVIA

"Tariffa ridotta - Legge 515/93"

31.3.2005 – 2 copies of 0.02 € on printed matter for electoral advertising Rate: 0.04 € on printed matter for electoral advertising

7.6.2004 – 0.02 € and 5 copies of 0.10 € on notice of awaiting Rate: 0.52 € notice of awaiting fee

13.1.2004 – 2 copies of  $0.02 \in$  and  $0.41 \in$  on inland cover Rate: 0.45 € cover

29.4.2004 – 0.01 €, 2 copies of 0.02 €, 0.10 €, 0.52 €/1,000 l. and 2.58 € on inland registered cover Rate: 0.90 € cover 50/100 gr. and 2.35 € registration

Strip of five copies with black printing at the bottom

Pair with vertical perforation moved horizontally

> Pairs with horizontal perforation moved vertically (e)

21.1.2004 – 8 copies of 0.45 € on inland registered cover Rate: 0.85 € double rate cover, 2.35 € registration and 0.45 € acknowledgment of receipt. Underfranked of 0.05 €