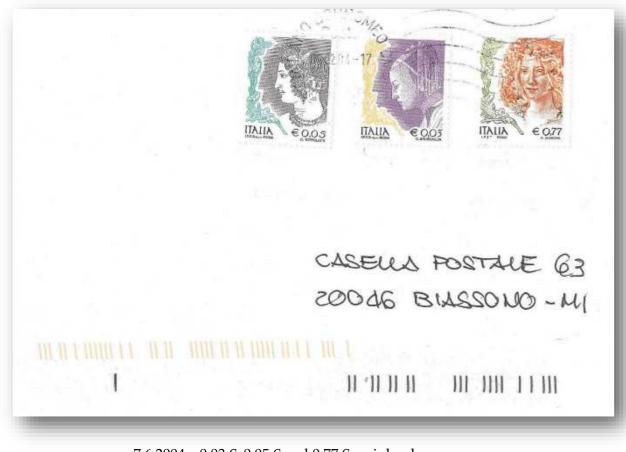

A FIUMIC ITALIA €0.65 St. Joseph Warsing School Itousing Beard Itoshangabad 061001

AHATI €0.65 CLAUDIO MANEATI e763 20046 BIASSONO (011)

*Cap.* 6 - 2004 - *The issue of stamps in Euro currency with legend "S.p.a."*: 10 *c.,* 20 *c.,* 45 *c.,* 65 *c.,* 70 *c.,* 85 *c. and* 90 *c.* 