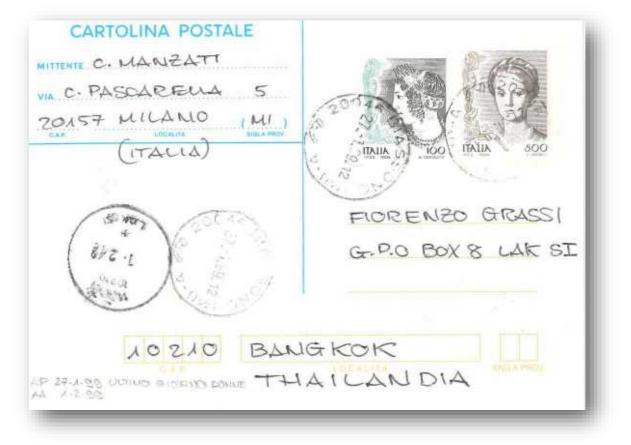

4.5.2000 – 1,000 l. used on its own on cover sent to Thailand Rate: 1,000 l. cover

\$ 50º ANNIVERSARIO S \$1110 1010 - 0 111 1110 1080 ITAUA 1000 HR. FIORENZO GRASSI G.P.O. BOX 8 LAK SI BANGKOK 10210 THAILAND