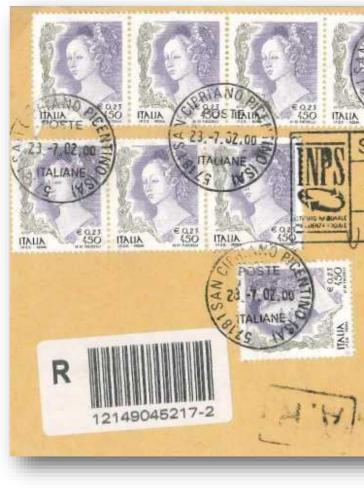

8.4.1999 – 0.23 €/450 l. and 450 l. on cover sent abroad Rate: 900 l. cover **TWIN VALUES** 

13.1.2001 – 8 copies of 0.05 €/100 l. on inland cover Rate: 800 l. cover

23.7.2002 – 13 copies of 0.23 €/450 l. on inland registered cover Rate: 0.41 € cover, 2.17 € registration and 0.41 € AR