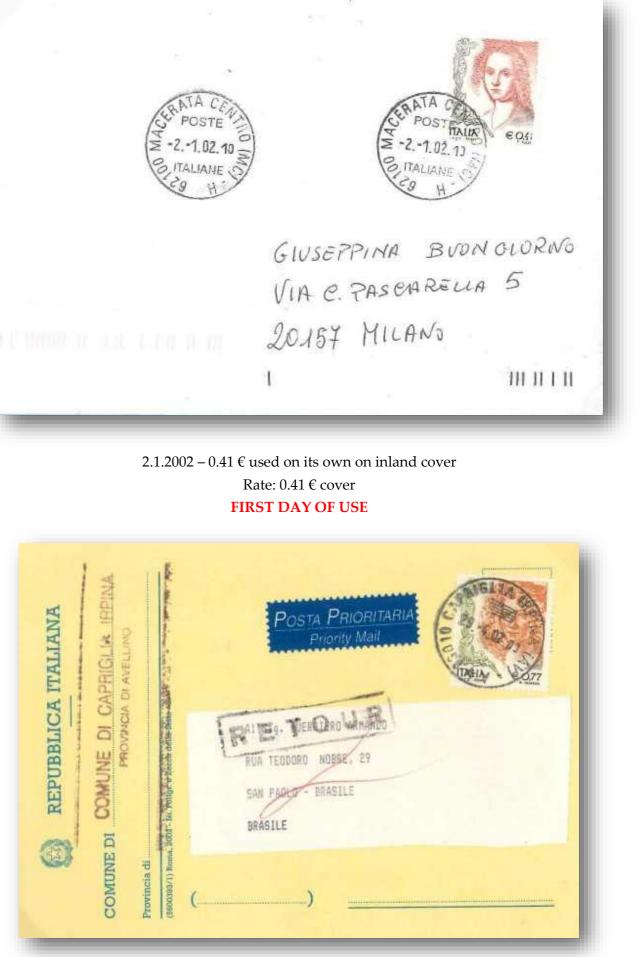

29.4.2002 – 0.77 € used on its own on postcard sent to Brasil Rate: 0.77 € postcard

11.2.2002 – 11 copies of 0.23 € on inland registered cover Rate: 0.41 € cover and 2.17 € registration. Under-franked for 0.05 €