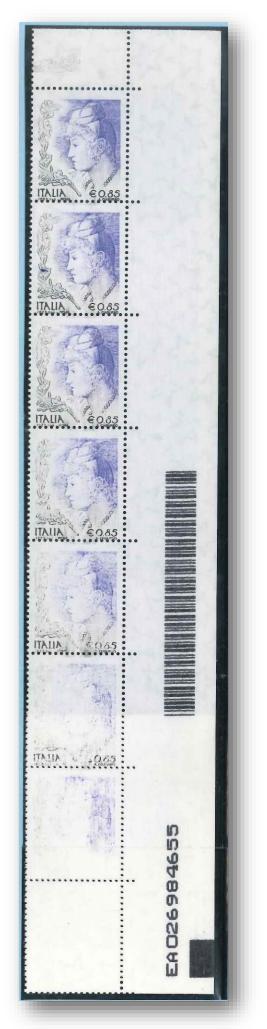

Pair with incomplete impression of wonan's face

Strip of ten copies with smudged and incomplet impression

Partial printing

Confused printing

Block of four with smudged impression

Strip of ten copies with smudged and incomplet impression