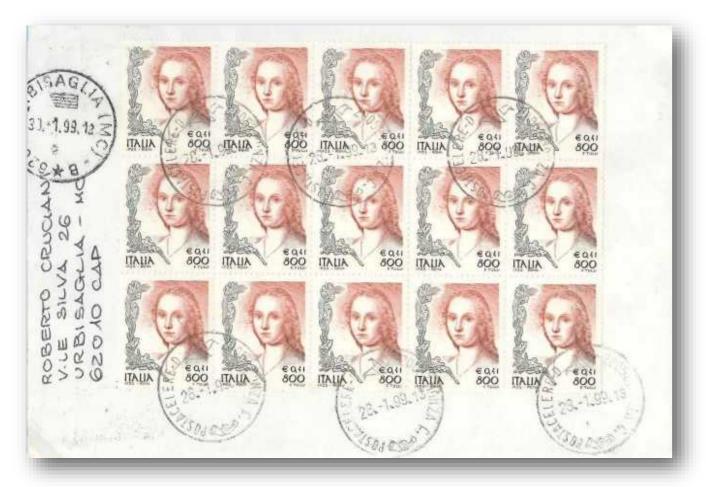

31.1.1999 - 3 copies of 100 l. on inland poste-restante cover Rate: 300 l. poste-restante fee

5.6.1999 – 100 l. solo used on its own on printed matter for electoral advertising Rate: 70 l. printed matter for electoral advertising. Over franked for 30 l.

ULITARÉ

MAVE SAN MARCO

Cap. 1 - The issue of stamps in Lire currency: 100 l., 450 l., 650 l., 800 l. and 1.000 l.

TERNI

FALLA 100 TALLA APP CRUCIANI PADLO Vie Silvelle 62010 VRBISAGUA (121)

1.12.1998 - 11 copies of 100 l. on inland poste-restante cover Rate: 800 l. cover and 300 l. poste-restante fee