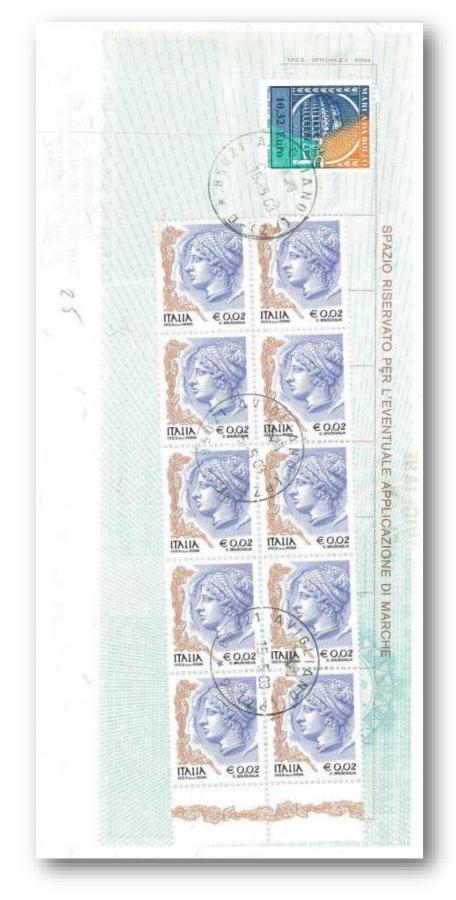

15.5.2003 – 20 copies of 0.02 on bill of exchange Rate: 0.20 € cancellation of bill of exchange tax fiscal

29.9.2004 – 9 copies 0.41 € on inland registered cover Rate: 0.41 € cover, 2.58 € registration and 0.41 € acknowledgment of receipt