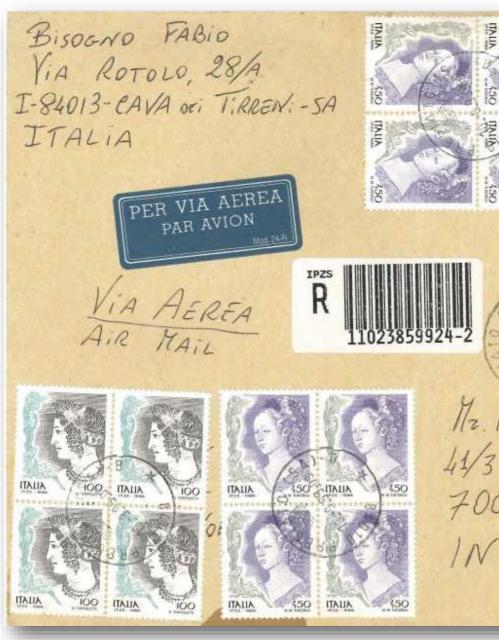

10.9.1999 - 4 copies of 100 l. and 14 copies of 450 l. on registered airmail cover sent to India Rate: 1,900 l. cover 20/50 gr., 4,000 l. registration fee and 1,200 l. airmail fee

150 ITALIA ITALIA 450 Mr. KALYAN NEGAL 41/3 NARKELDANGA NORTH RD. 700011 - CALCUTTA INDIA