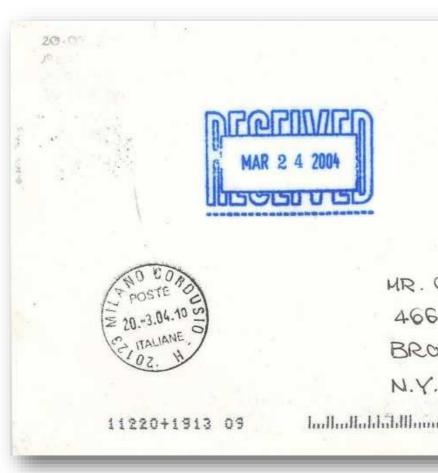

2.9.2004 – 5 copies of 0.65 € on inland registered cover Rate: 0.45 € cover, 2.35 € registration and 0.45 € acknowledgment of receipt

ITALIANE MR. CHUL H. PARK 466 50TH STREET BROOKLYN N.Y. 11220- 1919 Intertent Statement Printer Andrew