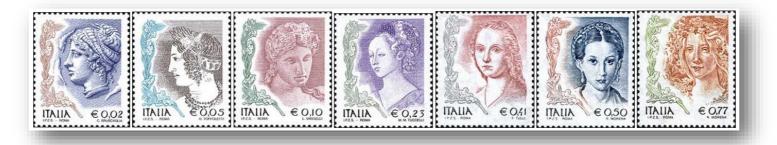

# Cap. 3 - 2002 - The issue of stamps in Euro currency: 2 c., 5 c., 10 c., 23 c., 41 c., 50 c. and 77 c.

On 2 January 2002, the series "La donna nell'arte" completes the passage of Italy to the new single European currency with the issuance of seven values and a postcard for the interior. Not all the cuts are updated (in fact, the one from L.650 / euro 0.34 and from L. 1.000 / euro 0.52) are missing because they are no longer considered to meet the needs of the rates in force, and new ones are added. The new issue of 2 January is decreed by the ministerial decree of 4 February 2002, published in the Official Gazette no. 91 of 18 April 2002, entitled "Determination of the value and technical characteristics of seven stamps and a postcard for the interior belonging to the ordinary series" La donna nell'arte ", in the respective values of Euro 0.02 - Euro 0, 05 - € 0.10 - € 0.23 - € 0.41 - € 0.50 - € 0.77 for postage stamps and € 0.41 for a post card. »