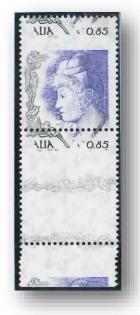

Strip of five copies with black printing at the bottom

Pair with vertical perforation moved horizontally

> Pairs with horizontal perforation moved vertically (e)

21.1.2004 – 8 copies of 0.45 € on inland registered cover Rate: 0.85 € double rate cover, 2.35 € registration and 0.45 € acknowledgment of receipt. Underfranked of 0.05 €

INI 0,45 le le PROFOTTURA di PAVIA (PV)

17.1.2004 – 0.85 € used on its own on inland cover Rate: 0.85 € double rate cover

26.10.2007 – 0.85 € used on its own on cover sent to Pakistan Rate: 0.85 € cover