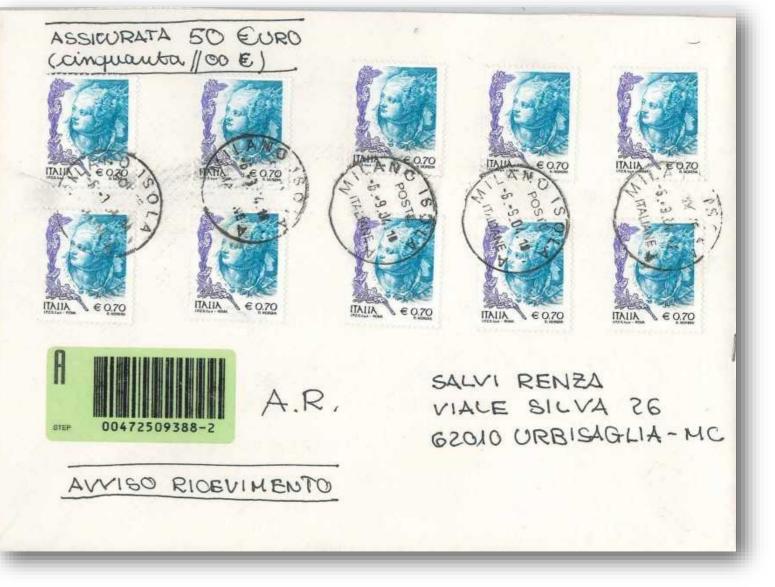

3.3.2005 – 4 copies of 0.85 € on inland registered cover Rate: 0.45 € cover, 2.35 € registration and 0.60 € acknowledgment of receipt

24.1.2017 – 6 copies of 0.85 € on inland registered cover Rate: 4.50 € registered cover and 0.60 € acknowledgment of receipt