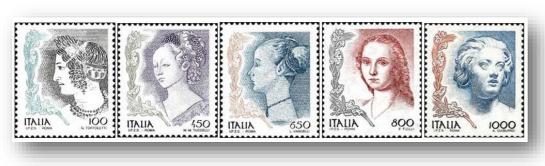

# Cap. 1 - 1998 – The issue of stamps in Lire currency: 100 l., 450 l., 650 l., 800 l. and 1.000 l.

The debate on the preparation of a new ordinary that would replace the "Castelli" began at the end of 1995, but the project took shape in the meeting of the Consulta for philately on 18 November 1996. On 21 April 1997 the Giunta d'arte approved the project and appointed a restricted commission to implement it. The commission selected the works to be reproduced and the series, as it appears in its final version, appears cured, elegant and graphically successful and coherent. The stamps are printed on non-watermarked fluorescent paper, for the values of L. 100, L. 450 and L. 650; on fluorescent paper, watermarked with fivepointed stars placed in a carpet on the whole sheet, for the values of L. 800 and L. 1000; paper size: 25.4 x 30 mm; print format: 21.4 x 26 mm; indentation: 14 x 13. »The indentation was applied with a vertical comb perforator that moved from top to bottom. "The sheets are composed of one hundred copies each. On the selvage, along the entire upper and lower side of the sheet and on the left side in correspondence with the postage stamp on the first, second, ninth and tenth rows, is reproduced the same decorative frame that appears on the stamp collected in the sheet. » This frame, coming from the ornament placed on the upper edge of the sheet, is reproduced above the title of this page. The facial value and the "Italy" legend are placed at the bottom, respectively on the right and on the left of the vignette, and reproduced in black, using the "lapidary" character with which this legend is engraved on a Roman bronze table known as " inscription of Ferentino "(101-102 AD). In the lower facial values, up to L. 800 excluded, besides the declared variable colors, the "interferential" paint is used, with pigments of recent introduction, with a highly innovative technology, invisible and with iridescent effect towards gold depending on of the viewing angle.