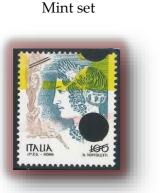

# Cap. 2 - 1999 - The issue of stamps in Lire/Euro currency

On January 28, 1999, as part of the process of European monetary integration, the same type of values was re-issued, with the indication of the two currencies, Lira and Euro. The Ministerial Decree of 6 May 1999, published in the Official Gazette no. 139 of 16 June 1999 (four and a half months after the issuance of the postage stamps). The ministerial decree of 6 May 1999 states that "the characteristics of the decree of 2 July 1998, mentioned in the preamble, of five stamps and a postcard for the interior belonging to the ordinary series" The Woman in Art ", printed after the January 1, 1999 are integrated with the indication of the countervalue in euros: L. 100 / € 0.05; L. 450 / euro 0.23; L 650 / euro 0.34; L. 800 / euro 0.41; L. 1,000 / euro 0.52. » The decree takes care not only of the stamps, but also of what happens at the edges of the sheets: "On the left side of the selvedge of each sheet that collects the stamps is the value of the sheet with the indication of the euro equivalent, namely: for the value of Lire 10,000 - euro 5.15; for the value of L. 45,000 - € 23.24; for the value of L. 65,000 - € 33.57; for the value of Lire 80,000 - € 41.32 and for the value of Lire 100,000 - € 51.65. » On the left edge of the sheet that contains the hundred stamps (which the ministerial decree calls "cimosa") instead of the value in Lire (above) appears the indication of the value in double currency. It is interesting to note that due to the rounding rules in the Lira / Euro conversion, after 1 January 2002 (in fact after 2 January, considering that day 1 was a holiday), it was sometimes cheaper to buy a hundred separate stamps rather than that a whole sheet of a hundred: in particular it was cheaper to buy individually one hundred stamps from L. 100 /  $\in$  0.05, L. 450 /  $\in$  0.23 and L. 800 /  $\in$  0.41 (which came to cost respectively  $\in$  5,  $\in$  23 and  $\in$  41 against  $\in$  5.15,  $\in$  23.24 and  $\in$  41.32 indicated on the edge of the sheet). Instead, having to buy the stamps from L. 650 / euro 0.34 and from L. 1.000 / euro 0.52 it was cheaper to buy the sheets at € 33.57 and € 51.65 compared to one hundred separate stamps (which came to cost € 34 and € 52).

Mint set

Block of four without interferential varnish

Perforation moved vertically and without face value

Pair of forgeries

Pair with perforation moved vertically

Vertical stripe of 10 copies with perforation moved vertically and without green printing