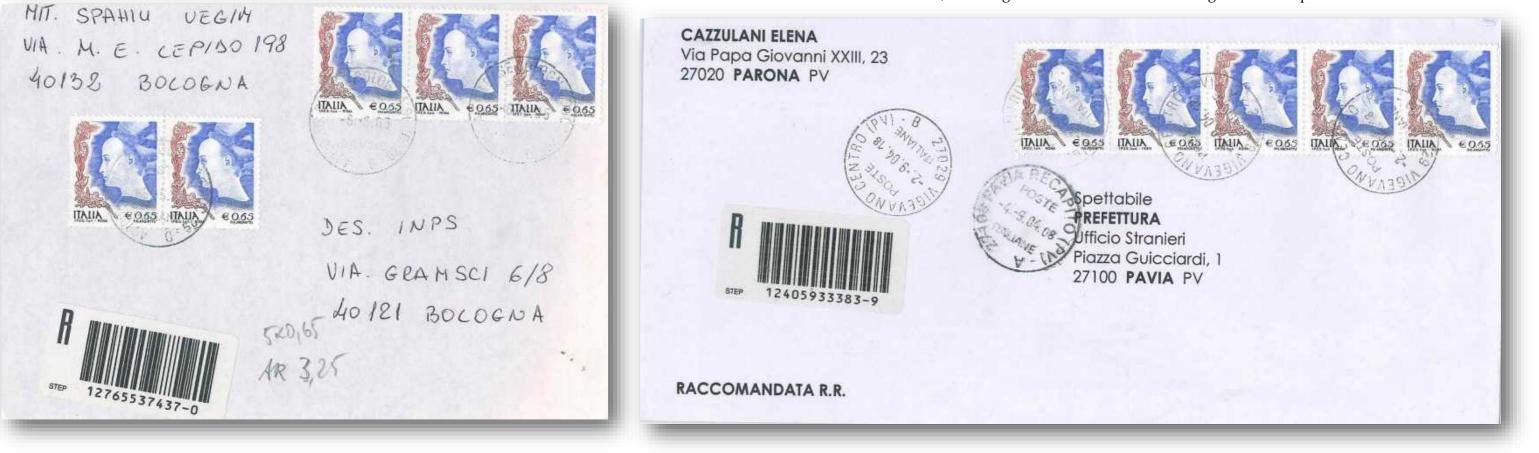

Strip of five copies with black printing at the bottom

Pair with vertical perforation moved horizontally

> Pairs with horizontal perforation moved vertically (e)

21.1.2004 – 8 copies of 0.45 € on inland registered cover Rate: 0.85 € double rate cover, 2.35 € registration and 0.45 € acknowledgment of receipt. Underfranked of 0.05 €

INI 0,45 le le PROFOTTURA di PAVIA (PV)

17.1.2004 – 0.85 € used on its own on inland cover Rate: 0.85 € double rate cover

26.10.2007 – 0.85 € used on its own on cover sent to Pakistan Rate: 0.85 € cover