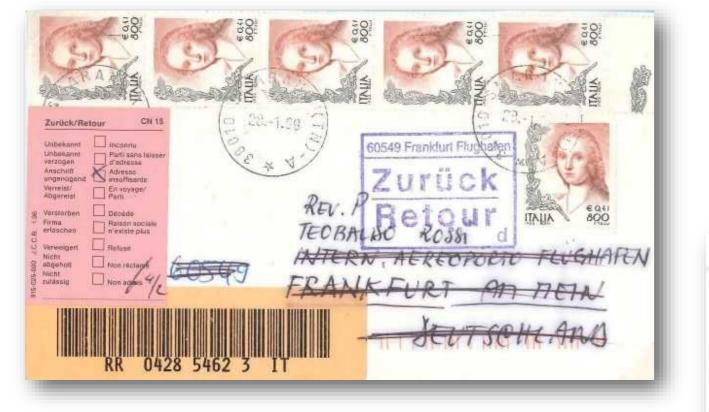

11.8.1999 – 12 copies of 0.41€/800 l. on anknowledgement of receipt of notification of judicial documents Rate: 9,600 l. anknowledgement of receipt of notification of judicial documents

19.2.2001 – 2 copies of 0.41€/800 l. on cover sent to Ecuador Rate: 0.77 € cover. Overfranked for 0.05 €