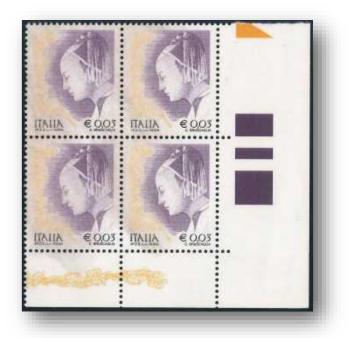

# Cap. 4 - 2002 - The issue of stamps in Euro currency: 1 c., 3 c. and 20 c.

Only two months after the first "tranche" of "Women in Art" was issued in the Euro version, on March 1, 2002 three new values were prepared with as many new subjects. The ministerial decree authorizing them is dated March 13, 2002, published in the Official Gazette no. 91 of 18 April 2002: "Determination of the value and technical characteristics of three stamps belonging to the ordinary series" Woman in art ", in the respective values of Euro 0.01 - Euro 0.03 - Euro 0.20.»

The stamps are printed in rotogravure on non-watermarked fluorescent paper; paper size: 25.4 x 30 mm; print format: 21.4 x 26 mm; perforation: 14¼ x 13¼.

Mint set

Block of four printed on paper without flourescent