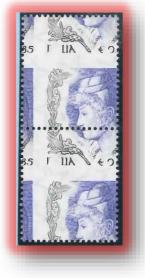

Strip of five copies with black printing at the bottom

Pair with vertical perforation moved horizontally

> Pairs with horizontal perforation moved vertically (e)

21.1.2004 – 8 copies of 0.45 € on inland registered cover Rate: 0.85 € double rate cover, 2.35 € registration and 0.45 € acknowledgment of receipt. Underfranked of 0.05 €

INI 0,45 le le PROFOTTURA di PAVIA (PV)

17.1.2004 – 0.85 € used on its own on inland cover Rate: 0.85 € double rate cover

26.10.2007 – 0.85 € used on its own on cover sent to Pakistan Rate: 0.85 € cover