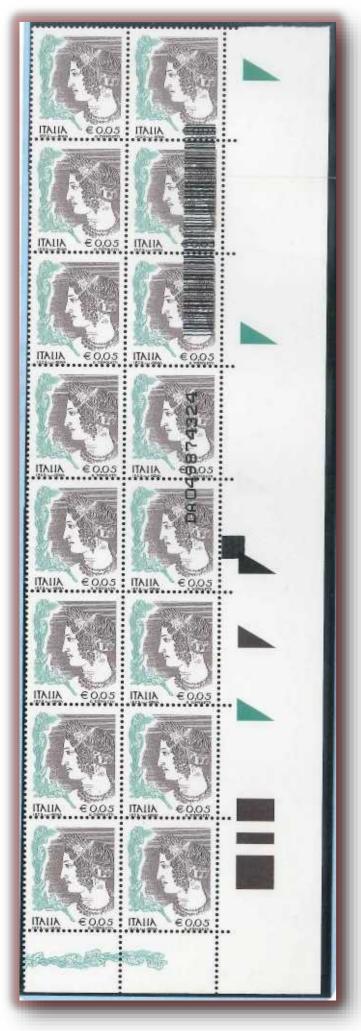

# Cap. 5 - The issue of stamps in Euro currency with legend "S.p.a.": 1 c., 2 c., 3 c., 5 c., 41 c. and 50 c.

Meanwhile, starting from 1 January 2003, with the transformation of Poligrafico into a joint-stock company, all Italian stamps bear the indication "I.P.Z.S. S.p.A. "at the foot of the sticker (the so-called" in company "). Of course, even the new runs of the stamps of the ordinary series "The woman in art" undergo this update, which is not announced by any press release and even less provided for in some decree: on the other hand, these are updates that do not affect the technical characteristics of the stamp or the sticker. So it happens that the same collectors are aware of it and report it to the specialized press. Between 2003 and 2004 all the values in euros are affected by this change (including the post card with the exception of  $\in$  0.23 and  $\in$  0.77. The values issued subsequently will have all the acronym s.p.a.

Block of four without interferential varnish

Block of four without the printing of face value

Block of 16 copies with the printing of barcode on the stamps

Value with green printing moved horizontally and without interferential varnish