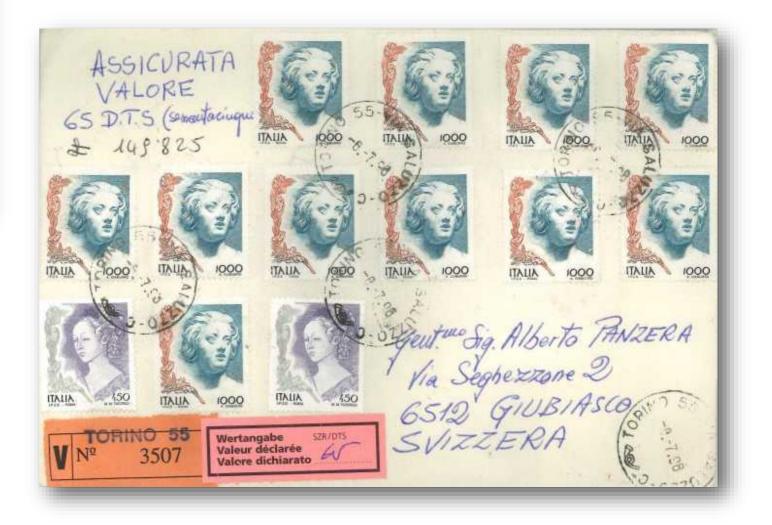

8.7.1998 – 5 copies of 1,000 l. on urban postacelere Rate: 5,000 l. postacelere

18.12.1998 - 13 copies of 1,000 l. on inland parcel-post card Rate: 13,000 l. fee for a parcel of 16,8 kg.

8.7.1999 – 2 copies of 450 l. and 11 copies of 1,000 l. on insured cover to Switzerland Rate: 1,900 l. cover 20/50 gr. and 10,000 l. insurance for 65 DTS