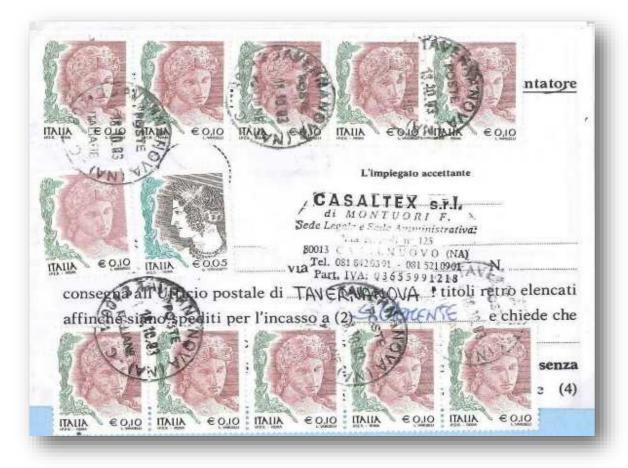

*Cap.* 6 - 2004 - *The issue of stamps in Euro currency with legend "S.p.a.": 10 c., 20 c., 45 c., 65 c., 70 c., 85 c. and 90 c.* 

| N .  | Mod. 489 (bianco) - 2000 - Cod. 64400<br>Poste<br>Italianco                                                                                                                                                         |
|------|---------------------------------------------------------------------------------------------------------------------------------------------------------------------------------------------------------------------|
| 1441 | SERVIZIO DELLE RISCOSSIONI                                                                                                                                                                                          |
|      | Unimplemente de la                                                                                                                                                              |
|      | Bollo dell'agenzia<br>di partenza<br>Il sottoscritto (1) CALSALELL' SALVATOLE SAM                                                                                                                                   |
| ~~~  | abitante in $(\underline{E}\underline{C}\underline{C}\underline{V}\underline{O}\underline{V}\underline{O}\underline{O}\underline{O}\underline{O}\underline{O}\underline{O}\underline{O}\underline{O}\underline{O}O$ |
|      | consegna all'agenzia postale di <u>IERL'GMO</u> i titoli retro elencati<br>affinché siano spediti per l'incasso a (2)e chiede che                                                                                   |
|      | l'invio sia fatto con raccomandata o assicurata di L. (3)                                                                                                                                                           |
|      | Chiede inoltre che i titoli, se non pagati, siano ritornati senza                                                                                                                                                   |