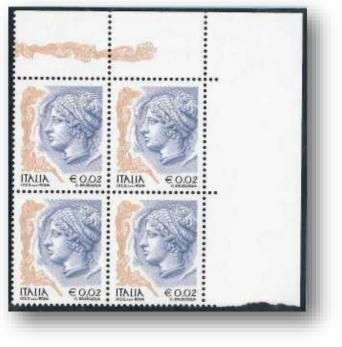

# Cap. 3 - 2002 - The issue of stamps in Euro currency: 2 c., 5 c., 10 c., 23 c., 41 c., 50 c. and 77 c.

On 2 January 2002, the series "La donna nell'arte" completes the passage of Italy to the new single European currency with the issuance of seven values and a postcard for the interior. Not all the cuts are updated (in fact, the one from L.650 / euro 0.34 and from L. 1.000 / euro 0.52) are missing because they are no longer considered to meet the needs of the rates in force, and new ones are added. The new issue of 2 January is decreed by the ministerial decree of 4 February 2002, published in the Official Gazette no. 91 of 18 April 2002, entitled "Determination of the value and technical characteristics of seven stamps and a postcard for the interior belonging to the ordinary series" La donna nell'arte ", in the respective values of Euro 0.02 - Euro 0, 05 - € 0.10 - € 0.23 - € 0.41 - € 0.50 - € 0.77 for postage stamps and € 0.41 for a post card. »

**TWIN VALUES** 

16.2.2002 – Block of 4 of 0.02 € and 3 copies of 0.23 € on inland cover Rate: 0.77 € cover 20/50 gr.

2.1.2002 - 3 copies of 0.02 € and 7 copies of 0.05 € on inland cover Rate: 0.41 € cover FIRST DAY OF USE