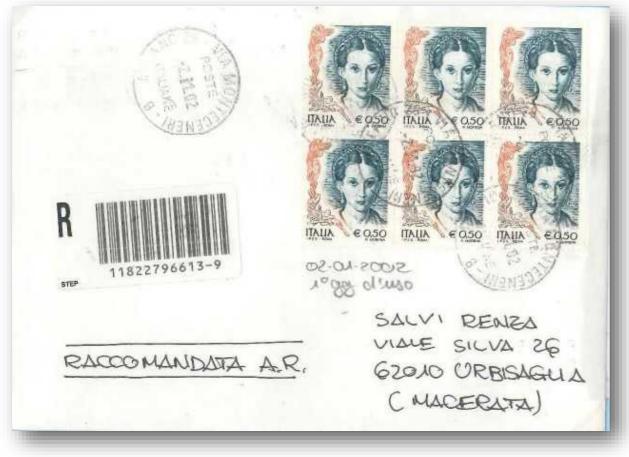

2.1.2002 – 6 copies of 0.50 € on inland registered cover Rate: 0.41 € cover, 2.17 € registration and 0.41 € AR **FIRST DAY OF USE** 

12.3.2004 – 2 copies of 0.77 € on Mod. 489 used for request of recovey from third parties **2 STAMPS OF DIFFERENT COLOR** 