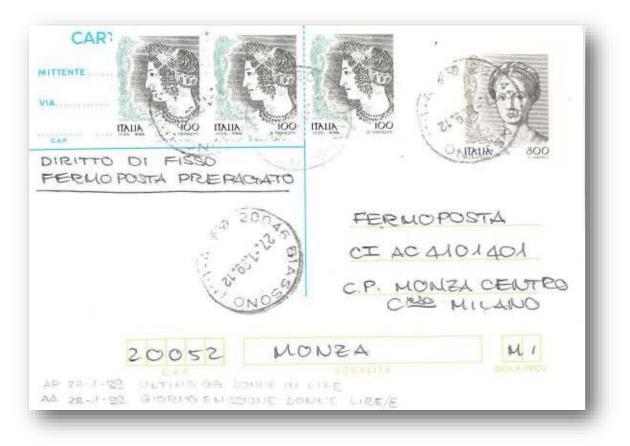

31.1.1999 - 3 copies of 100 l. on inland poste-restante cover Rate: 300 l. poste-restante fee

5.6.1999 – 100 l. solo used on its own on printed matter for electoral advertising Rate: 70 l. printed matter for electoral advertising. Over franked for 30 l.

ULITARÉ

MAVE SAN MARCO

Cap. 1 - The issue of stamps in Lire currency: 100 l., 450 l., 650 l., 800 l. and 1.000 l.

TERNI

FALLA 100 TALLA APP CRUCIANI PADLO Vie Silvelle 62010 VRBISAGUA (121)

1.12.1998 - 11 copies of 100 l. on inland poste-restante cover Rate: 800 l. cover and 300 l. poste-restante fee