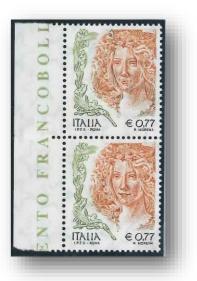

# Cap. 3 - 2002 - The issue of stamps in Euro currency: 2 c., 5 c., 10 c., 23 c., 41 c., 50 c. and 77 c.

On 2 January 2002, the series "La donna nell'arte" completes the passage of Italy to the new single European currency with the issuance of seven values and a postcard for the interior. Not all the cuts are updated (in fact, the one from L.650 / euro 0.34 and from L. 1.000 / euro 0.52) are missing because they are no longer considered to meet the needs of the rates in force, and new ones are added. The new issue of 2 January is decreed by the ministerial decree of 4 February 2002, published in the Official Gazette no. 91 of 18 April 2002, entitled "Determination of the value and technical characteristics of seven stamps and a postcard for the interior belonging to the ordinary series" La donna nell'arte ", in the respective values of Euro 0.02 - Euro 0, 05 - € 0.10 - € 0.23 - € 0.41 - € 0.50 - € 0.77 for postage stamps and € 0.41 for a post card. »

29.4.2002 – 0.77 € used on its own on postcard sent to Brasil Rate: 0.77 € postcard

11.2.2002 – 11 copies of 0.23 € on inland registered cover Rate: 0.41 € cover and 2.17 € registration. Under-franked for 0.05 €