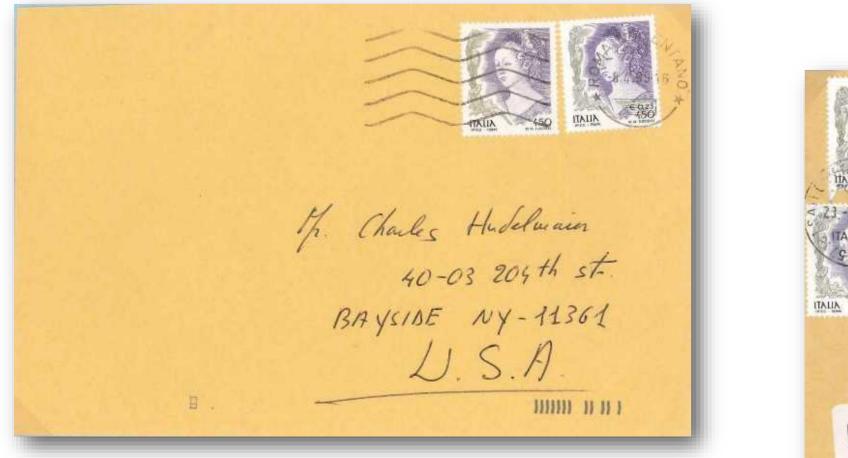

out face value



Pair of forgeries

Pair with perforation moved vertically



Vertical stripe of 10 copies with perforation moved vertically and without green printing



28.12.1999 – 0.41€/800 l. used on its own on inland cover Rate: 800 l. cover 14.3.2000 – 0.23 €/450 l. used on its own on inland printed matter Rate: 450 l. printed matter



5.11.2001 0.52 €/1,000 1. used on its own on airmail printed matter sent to Russie Rate: 850 l. printed matter 20/50 gr. and 150 l. airmail fee



AIR MAIL Raliane

70 NIND STAMPS P.D. Box 89 AUSTRALIA

> 30.9.2002 – 0.52 €/1,000 l. used on its own on cover sent to Australia Rate: 1,000 l. cover

SUMMER HILL N.S.W. 7130



5.2.2003 – 4 copies of 0,05€/100 l. and 100 l. on inland poste-restante cover Rate: 500 l. poste-restante fee **TWIN VALUES** 



8.4.1999 – 0.23 €/450 l. and 450 l. on cover sent abroad Rate: 900 l. cover **TWIN VALUES** 

13.1.2001 – 8 copies of 0.05 €/100 l. on inland cover Rate: 800 l. cover



23.7.2002 – 13 copies of 0.23 €/450 l. on inland registered cover Rate: 0.41 € cover, 2.17 € registration and 0.41 € AR



450 ALLA SALERNO 26 LUG PUNA 29-QUARO ENTRE 84100 SALERNO 450 ITAUA ITALIA

11.3.2003 – 8 copies of 0.41€/800 l. on registered inland cover Rate: 0.41 € cover, 2.17 € registration. Over-franked for 0.03 €

28.1.1999 – 6 copies of 0.41€/800 l. on registered cover sent to Germany Rate: 900 l. cover and 4,000 l. registration. Under-franked for 100 l.

sullat ou and







28.1.1999 – 15 copies of 0.41€/800 l. on inland postacelere Rate: 12,000 l. postacelere FIRST DAY OF USE



11.8.1999 – 12 copies of