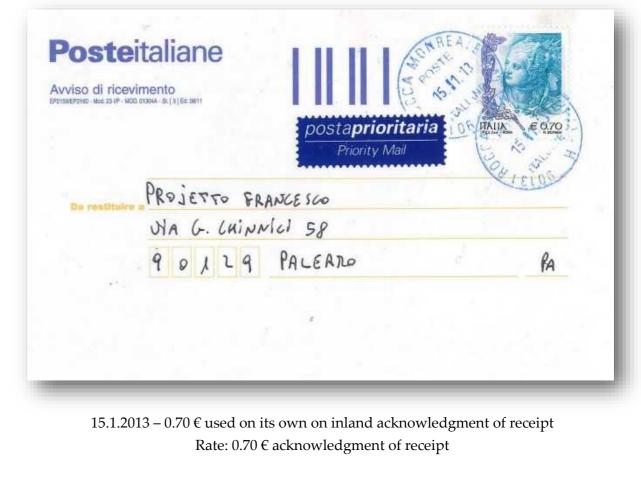

24506 CANLA PA Il versantento retro tel icurati o per scatolette con valore bero giunti a destin con operazione det. BAN 1900 6 20/07 one del 670 Sicon valore assegno per L. grammi el sig. PARANANTHU inazione, si preĝa di seguirne le zto all'oggetto stesso ed il suo esito; essere restituito a quest'ufficio. dat 96 2 24805 L'Ufficiale di posta

3.3.2005 – 0.90 € used on its own on Mod. 25 for complaint

COMUNE DI PATIELLO Jast 1008682 Race. A.R. Olla Rigione Campenia fettere Coltaver del Carrisono fettere Coltaver del Enole A/6 Centro Estesidende Inde A/6 folks MA Pohl æ







31.7.2004 – 0.70 € used on its own on cover sent to New Zealand Rate: 0.70 € cover **FIST DAY OF USE** 

11.4.2008 – 4 copies of 0.70 € on inland registered postcard Rate: 0.45 € postcard and 2.35 € registration





17.2.2005 – Block of 4 of 0.70 € on inland registered cover Rate: 0.45 € cover and 2.35 € registration





16.11.2007 – 8 copies of 0.70 € on notification of judicial documents Rate: 5.60 € notification of judicial documents

8.10.2007 – 8 copies of 0.70 € on notification of judicial documents Rate: 5.60 € notification of judicial documents

| INA EQ20<br>EQ20<br>EQ20<br>EQ20<br>EQ20<br>EQ20