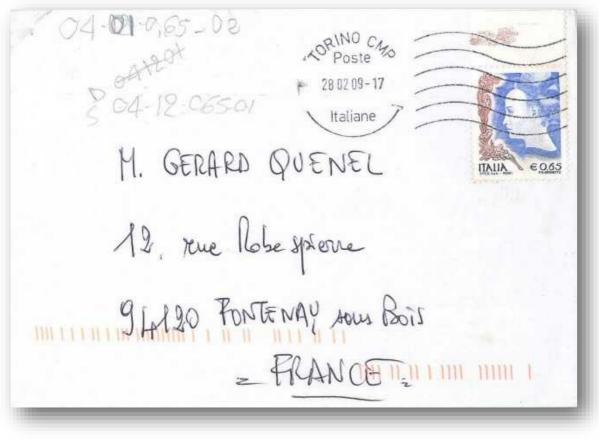

28.2.2009 – 0.65 € on its own on cover sent to USA Rate: 0.65 € cover

6.5.2005 – 5 copies of 0.65 € on registered cover Rate: 0.90 € third rate cover and 2.35 € registration

20.3.2004 – 2 copies of 0.65 € on cover sent to USA Rate: 0.65 € third rate cover