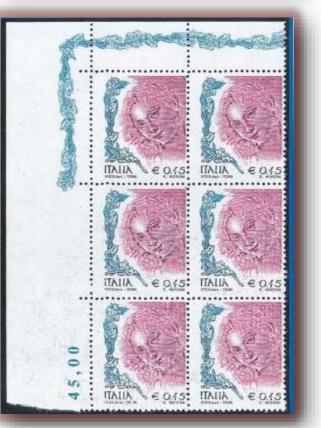

## Cap. 6 - 2004 - The issue of stamps in Euro currency with legend "S.p.a.": 10 c., 20 c., 45 c., 65 c., 70 c., 85 c. and 90 c.

Following the new rate card, which came into force on 1 January 2004 (in fact on 2 January), the need to have new stamps corresponding to the new tariffs is immediately felt. So we proceed to issue new stamps of the series "The woman in art" with new subjects chosen among those identified in 1997 by the restricted commission appointed by the Art Council. The first to be issued on 27th January 2004 is the most immediate necessity value: it is the one for a letter for the inside of the first port of  $\in$  0.45. It is authorized by the ministerial decree of 6 April 2004 published by the Gazzetta Ufficiale n.124 of 28 May 2004. To cover the tariff for the second port for the interior on 17 February the denomination of  $\in$  0.85 is issued, authorized by a separate decree bearing the same date as the previous one, 6 April 2004, and published by the Official Journal no. 124 of 28 May 2004. On 20 March 2004, the value of  $\in$  0.65 was issued (the first port for an ordinary letter for the countries in America, Africa and Asia, excluding those belonging to the Mediterranean). The stamp is authorized by Ministerial Decree of 29 July 2004 published a little late in the Official Gazette no. 283 of 2 December 2004. On 26 June 2004 the value of  $\in$  0.70 (ordinary letter of first port for Oceania), authorized by the ministerial decree of 7 December 2004, published in the Official Gazette no. 46 of 25 January 2005.

Strip of five copies with black printing at the bottom

Pair with vertical perforation moved horizontally

> Pairs with horizontal perforation moved vertically (e)

21.1.2004 – 8 copies of 0.45 € on inland registered cover Rate: 0.85 € double rate cover, 2.35 € registration and 0.45 € acknowledgment of receipt. Underfranked of 0.05 €