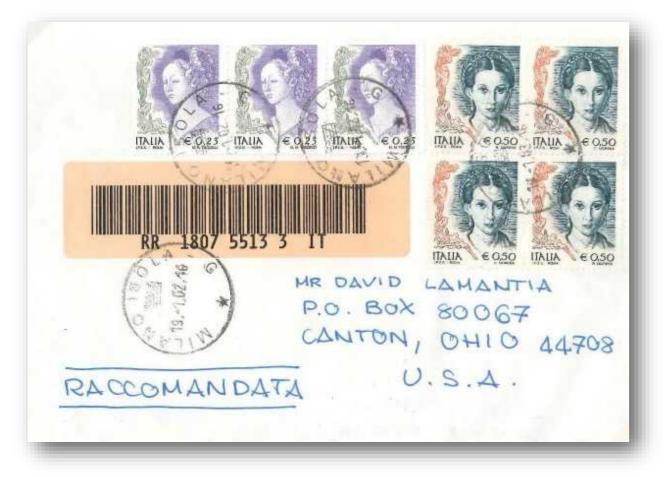

0.60 € AR



GIUDIZIARI taupanco / urueturi up proce delle S.I.d AFICH IDA - CALVIZZANO (NA) - 001/712347



9.10.2002 – 30 copies of 0.23€/450 l., 10 of 0.23 € and TP label for 30.80 € on insured inland cover franked for  $40.00 \in$  for the application of the residence permit for a period shorter than a year

**TWIN VALUES** 





16.2.2002 – Block of 4 of 0.02 € and 3 copies of 0.23 € on inland cover Rate: 0.77 € cover 20/50 gr.

2.1.2002 - 3 copies of 0.02 € and 7 copies of 0.05 € on inland cover Rate: 0.41 € cover FIRST DAY OF USE



### 19.1.2002 – 0.02 €, 0.05 €/100 l., 0.34 €/650 l. on inland cover Rate: 0.41 € cover





4.1.2002 – 0.02 €, 0.05 €, 0.10 €, 0.23 €, 0.41 €, 2 copies of 0.50 € and 0.77 € on registered cover sent to Germany Rate: 0.41 € cover and 2.17 € registration



2.1.2002 – 4 copies of 0.02 € and 5 copies of 0.50 € on registered cover to Estonia Rate: 0.41 € cover and 2.17 € registration



12.2.2004 – 2 copies of 0.50 € and 6 copies of 0.77 € on inland notification of judicial documents Rate: 5.62 € inland notification of judicial documents

12.1.2002 2 copies of 0.02 €, 2 of 0.50 € and 0.77 € on inland registered cover Rate: 0.41 € cover and 2.17 € registration FIRST DAY OF USE



R ARI Raccoman GENERALI ASS NI S.P.A. DUCA DEGLI ABRUZZI 2 **FRIESEE** 

€ 0,77 TAHA € 0,50 TALIK €077. ALLATI € 0.02 ALLATI €0,02 GENTMA CLAUDIA BUBANI VIA GAGNI 3 48020 SAN ZACCARIA (RAVENNA)

# Cap. 4 - 2002 - The issue of stamps in Euro currency: 1 c., 3 c. and 20 c.

Only two months after the first "tranche" of "Women in Art" was issued in the Euro version, on Ma