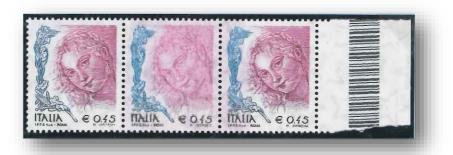

## Cap. 6 - 2004 - The issue of stamps in Euro currency with legend "S.p.a.": 10 c., 20 c., 45 c., 65 c., 70 c., 85 c. and 90 c.

Following the new rate card, which came into force on 1 January 2004 (in fact on 2 January), the need to have new stamps corresponding to the new tariffs is immediately felt. So we proceed to issue new stamps of the series "The woman in art" with new subjects chosen among those identified in 1997 by the restricted commission appointed by the Art Council. The first to be issued on 27th January 2004 is the most immediate necessity value: it is the one for a letter for the inside of the first port of  $\in$  0.45. It is authorized by the ministerial decree of 6 April 2004 published by the Gazzetta Ufficiale n.124 of 28 May 2004. To cover the tariff for the second port for the interior on 17 February the denomination of  $\in$  0.85 is issued, authorized by a separate decree bearing the same date as the previous one, 6 April 2004, and published by the Official Journal no. 124 of 28 May 2004. On 20 March 2004, the value of  $\in$  0.65 was issued (the first port for an ordinary letter for the countries in America, Africa and Asia, excluding those belonging to the Mediterranean). The stamp is authorized by Ministerial Decree of 29 July 2004 published a little late in the Official Gazette no. 283 of 2 December 2004. On 26 June 2004 the value of  $\in$  0.70 (ordinary letter of first port for Oceania), authorized by the ministerial decree of 7 December 2004, published in the Official Gazette no. 46 of 25 January 2005.

Strip of five copies with black printing at the bottom

Pair with vertical perforation moved horizontally

> Pairs with horizontal perforation moved vertically (e)

21.1.2004 – 8 copies of 0.45 € on inland registered cover Rate: 0.85 € double rate cover, 2.35 € registration and 0.45 € acknowledgment of receipt. Underfranked of 0.05 €