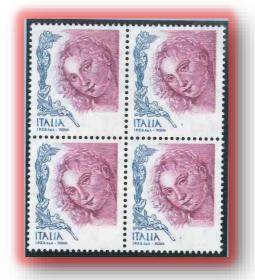

# Cap. 5 - The issue of stamps in Euro currency with legend "S.p.a.": 1 c., 2 c., 3 c., 5 c., 41 c. and 50 c.

Meanwhile, starting from 1 January 2003, with the transformation of Poligrafico into a joint-stock company, all Italian stamps bear the indication "I.P.Z.S. S.p.A. "at the foot of the sticker (the so-called" in company "). Of course, even the new runs of the stamps of the ordinary series "The woman in art" undergo this update, which is not announced by any press release and even less provided for in some decree: on the other hand, these are updates that do not affect the technical characteristics of the stamp or the sticker. So it happens that the same collectors are aware of it and report it to the specialized press. Between 2003 and 2004 all the values in euros are affected by this change (including the post card with the exception of  $\in$  0.23 and  $\in$  0.77. The values issued subsequently will have all the acronym s.p.a.

Cap. 5 - The issue of stamps in Euro currency with legend "S.p.a.": 1 c., 2 c., 3 c., 5 c., 41 c. and 50 c.

Block of four without interferential varnish

Strip of four with black spots on the edge

18.12.2003 – 0.41 € perfored 13 ¼ x 13 ¼ used on its own on inland cover Rate: 0.41 € cover