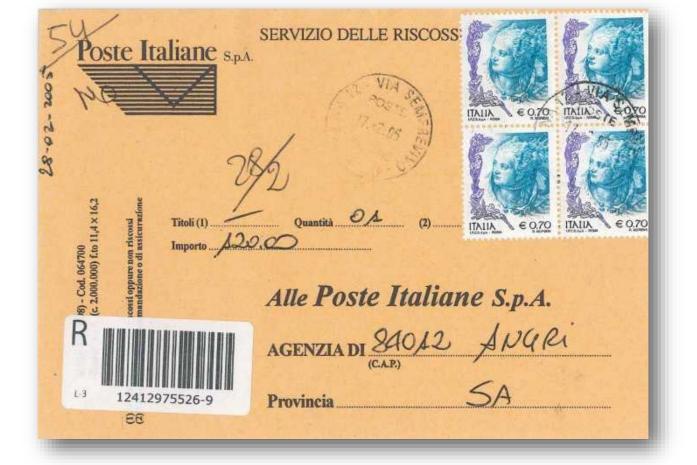

14.2.2003 – 5 copies of 0.13 € and 2 of 1.24 € on Mod. 489 used for request of recovery from third parties

Cap. 4 - 2002 - The issue of stamps in Euro currency: 1 c., 3 c. and 20 c.

25.3.2002 – 0.03 € and 2 copies of 0.50 € cover sent to China Rate: 1.03 € cover 20/100 gr.