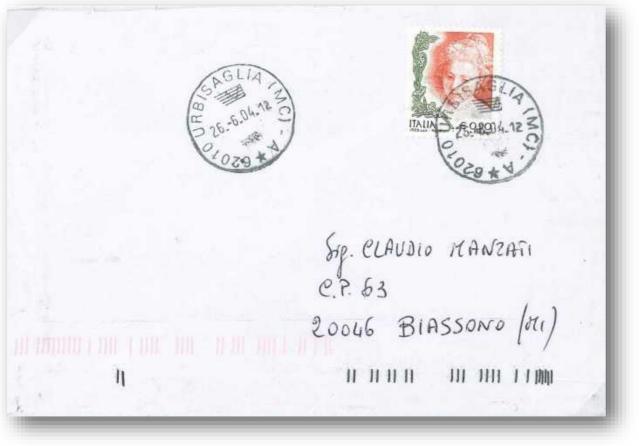

7.10.2005 – 0.65 € on its own on cover sent to India Rate: 0.65 € cover

31.1.2009 – 0.65 € on its own on postcard sent to Belgium Rate: 0.65 € postcard

| A SARDEGNA<br>nale della Sardegna<br>1 Regione<br>2009                                                                                            | DI URI                | ELEZ POOP REG<br>S101.09-17<br>Italiane                                            |
|---------------------------------------------------------------------------------------------------------------------------------------------------|-----------------------|------------------------------------------------------------------------------------|
| REGIONE AUTONOMA DELLA SARDEGNA<br>Elezione del XIV Consiglio regionale della Sardegna<br>e del Presidente della Regione<br>15 - 16 febbraio 2009 | COMUNE DI COMUNE DI U | AI Sig.<br>NURRA MARIO<br>presso:<br>RUE D'ANSUELLE 3<br>61150 ANDERLUES<br>BELGIO |

2004 - The issue of stamps in Euro currency with legend "S.p.a.": 10 c., 20 c., 45 c., 65 c., 70 c., 85 c. and 90 c.

Rate: 0.65 € cover

19.3.2004 – 2 copies of 0.65 € and TP label of 1.50 € on inland registered cover Rate: 0.45 € cover and 2.35 € registration

A FIUMIC ITALIA €0.65 St. Joseph Warsing School Itousing Beard Itoshangabad 061001

AHATI €0.65 CLAUDIO MANEATI e763 20046 BIASSONO (011)

*Cap.* 6 - 2004 - *The issue of stamps in Euro currency with legend "S.p.a."*: 10 *c.,* 20 *c.,* 45 *c.,* 65 *c.,* 70 *c.,* 85 *c. and* 90 *c.* 