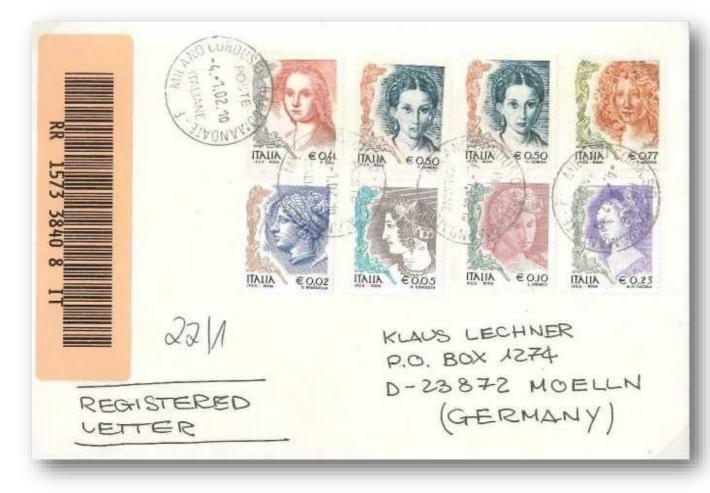

### 19.1.2002 – 0.02 €, 0.05 €/100 l., 0.34 €/650 l. on inland cover Rate: 0.41 € cover

4.1.2002 – 0.02 €, 0.05 €, 0.10 €, 0.23 €, 0.41 €, 2 copies of 0.50 € and 0.77 € on registered cover sent to Germany Rate: 0.41 € cover and 2.17 € registration