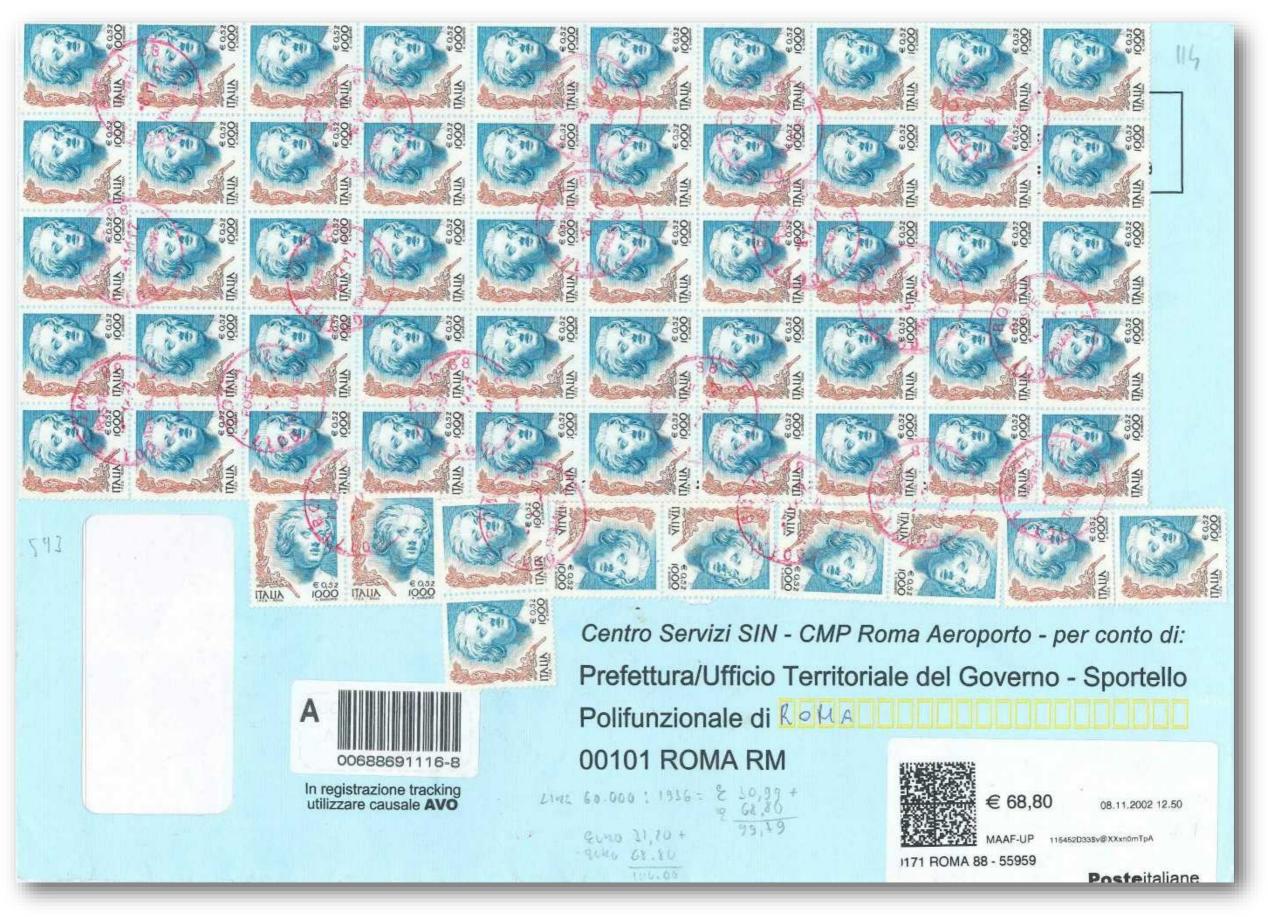

M 16 2002 09 22

Posteitaliane

28.1.1999 – 20 copies of 0.52 €/1,000 l. on insured inland cover Rate: 2,000 l. cover 50/100 gr., 4,000 l. registration and 14,000 l. insurance for 30,000 l.

8.11.2002 – 60 copies of 0.52€/1.000 l. and TP label for 68.80 € on insured inland cover franked for 100.00 € for the application of the residence permit for a period longer than a year