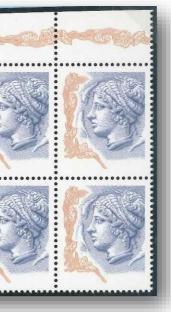

# Cap. 3 - 2002 - The issue of stamps in Euro currency: 2 c., 5 c., 10 c., 23 c., 41 c., 50 c. and 77 c.

On 2 January 2002, the series "La donna nell'arte" completes the passage of Italy to the new single European currency with the issuance of seven values and a postcard for the interior. Not all the cuts are updated (in fact, the one from L.650 / euro 0.34 and from L. 1.000 / euro 0.52) are missing because they are no longer considered to meet the needs of the rates in force, and new ones are added. The new issue of 2 January is decreed by the ministerial decree of 4 February 2002, published in the Official Gazette no. 91 of 18 April 2002, entitled "Determination of the value and technical characteristics of seven stamps and a postcard for the interior belonging to the ordinary series" La donna nell'arte ", in the respective values of Euro 0.02 - Euro 0, 05 - € 0.10 - € 0.23 - € 0.41 - € 0.50 - € 0.77 for postage stamps and € 0.41 for a post card. »

Mint set

Without brown color (e)

Block of four with perforation moved vertically

Strip of 3 wih the first value with "€" printed in red

Recess printing roof on support with the picture of "Primavera" of Botticelli signed by incisor "Tullio Mele 61" (e)