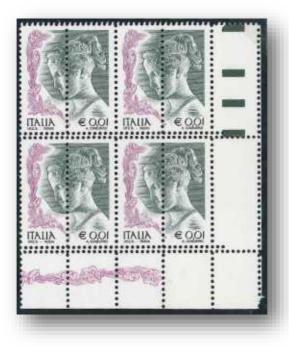

The stamps are printed in rotogravure on non-watermarked fluorescent paper; paper size: 25.4 x 30 mm; print format: 21.4 x 26 mm; perforation: 14¼ x 13¼.

Mint set

Block of four printed on paper without flourescent

Block of four with double perforation (e)

1.3.2002 – 3 copies of 0.01 €, 6 copies of 0.03 € and 0.20 € on inland cover Rate: 0.41 € cover

12.4.2002 – 4 copies of 0.01 €, 0.05 € and 4 copies of 0.52€/1000 l. on inland registered cover Rate: 0.41 € cover and 2.17 € registration