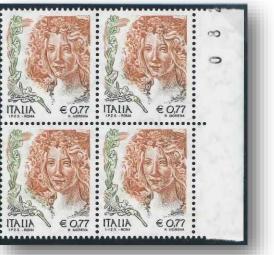

# Cap. 3 - 2002 - The issue of stamps in Euro currency: 2 c., 5 c., 10 c., 23 c., 41 c., 50 c. and 77 c.

On 2 January 2002, the series "La donna nell'arte" completes the passage of Italy to the new single European currency with the issuance of seven values and a postcard for the interior. Not all the cuts are updated (in fact, the one from L.650 / euro 0.34 and from L. 1.000 / euro 0.52) are missing because they are no longer considered to meet the needs of the rates in force, and new ones are added. The new issue of 2 January is decreed by the ministerial decree of 4 February 2002, published in the Official Gazette no. 91 of 18 April 2002, entitled "Determination of the value and technical characteristics of seven stamps and a postcard for the interior belonging to the ordinary series" La donna nell'arte ", in the respective values of Euro 0.02 - Euro 0, 05 - € 0.10 - € 0.23 - € 0.41 - € 0.50 - € 0.77 for postage stamps and € 0.41 for a post card. »

Mint set

Without brown color (e)

Block of four with perforation moved vertically

Strip of 3 wih the first value with "€" printed in red

Recess printing roof on support with the picture of "Primavera" of Botticelli signed by incisor "Tullio Mele 61" (e)