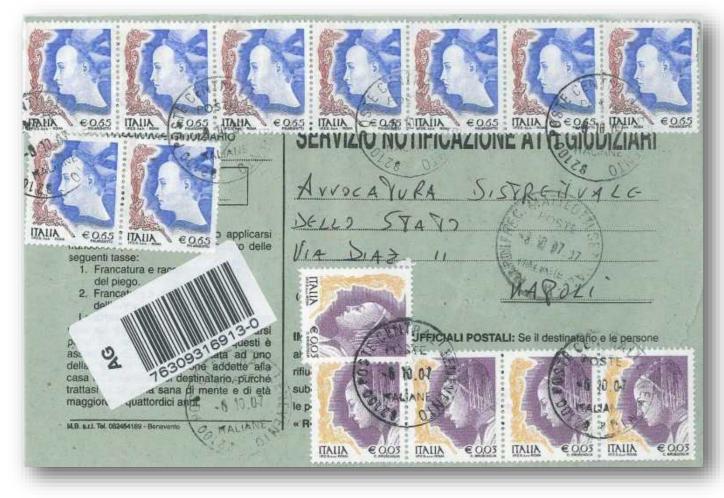

11.8.1999 – 12 copies of 0.41€/800 l. on anknowledgement of receipt of notification of judicial documents Rate: 9,600 l. anknowledgement of receipt of notification of judicial documents

19.2.2001 – 2 copies of 0.41€/800 l. on cover sent to Ecuador Rate: 0.77 € cover. Overfranked for 0.05 €