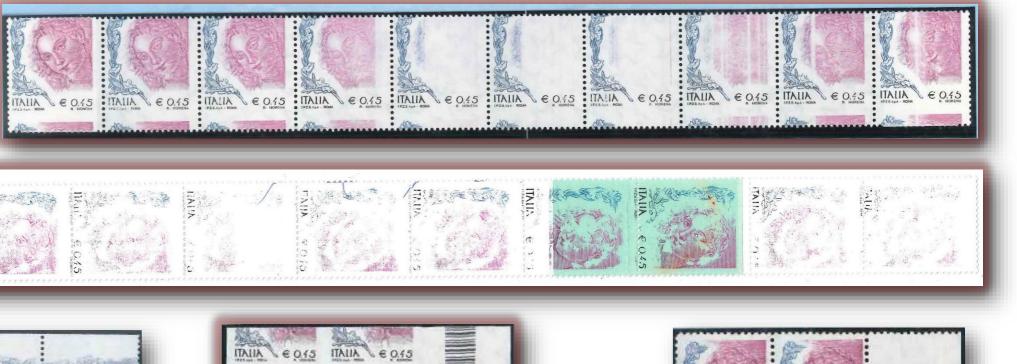

Pair with incomplete impression of wonan's face

Strip of ten copies with smudged and incomplet impression

Partial printing

Confused printing

Block of four with smudged impression

Strip of ten copies with smudged and incomplet impression

Black printing at the bottom

Pair with perforation oved vertically

Block of four with incomplete impression

Block of four with perforation moved vertically

Pair with top copy with red value face

Pair with diffused green printing