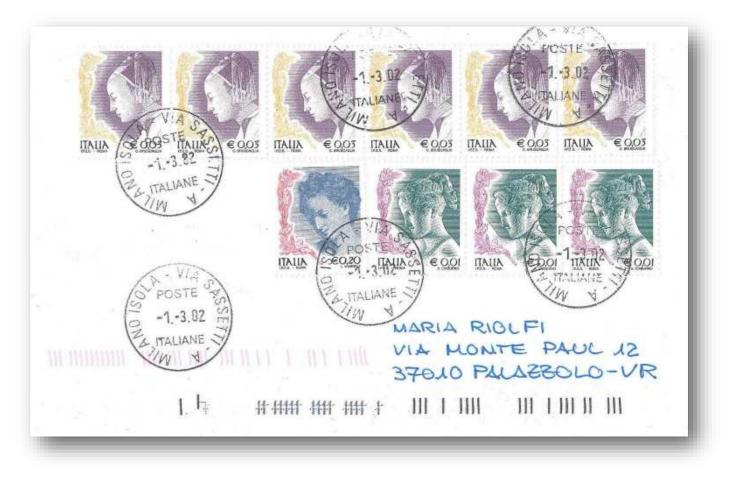

**TWIN VALUES** 

16.2.2002 – Block of 4 of 0.02 € and 3 copies of 0.23 € on inland cover Rate: 0.77 € cover 20/50 gr.

2.1.2002 - 3 copies of 0.02 € and 7 copies of 0.05 € on inland cover Rate: 0.41 € cover FIRST DAY OF USE

### 19.1.2002 – 0.02 €, 0.05 €/100 l., 0.34 €/650 l. on inland cover Rate: 0.41 € cover

4.1.2002 – 0.02 €, 0.05 €, 0.10 €, 0.23 €, 0.41 €, 2 copies of 0.50 € and 0.77 € on registered cover sent to Germany Rate: 0.41 € cover and 2.17 € registration