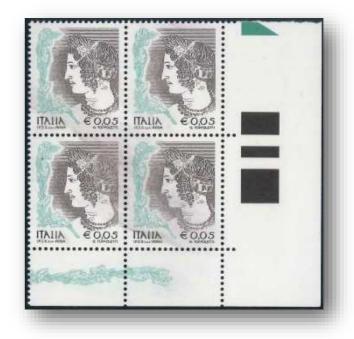

# Cap. 3 - 2002 - The issue of stamps in Euro currency: 2 c., 5 c., 10 c., 23 c., 41 c., 50 c. and 77 c.

On 2 January 2002, the series "La donna nell'arte" completes the passage of Italy to the new single European currency with the issuance of seven values and a postcard for the interior. Not all the cuts are updated (in fact, the one from L.650 / euro 0.34 and from L. 1.000 / euro 0.52) are missing because they are no longer considered to meet the needs of the rates in force, and new ones are added. The new issue of 2 January is decreed by the ministerial decree of 4 February 2002, published in the Official Gazette no. 91 of 18 April 2002, entitled "Determination of the value and technical characteristics of seven stamps and a postcard for the interior belonging to the ordinary series" La donna nell'arte ", in the respective values of Euro 0.02 - Euro 0, 05 - € 0.10 - € 0.23 - € 0.41 - € 0.50 - € 0.77 for postage stamps and € 0.41 for a post card. »

**TWIN VALUES** 

16.2.2002 – Block of 4 of 0.02 € and 3 copies of 0.23 € on inland cover Rate: 0.77 € cover 20/50 gr.

2.1.2002 - 3 copies of 0.02 € and 7 copies of 0.05 € on inland cover Rate: 0.41 € cover FIRST DAY OF USE