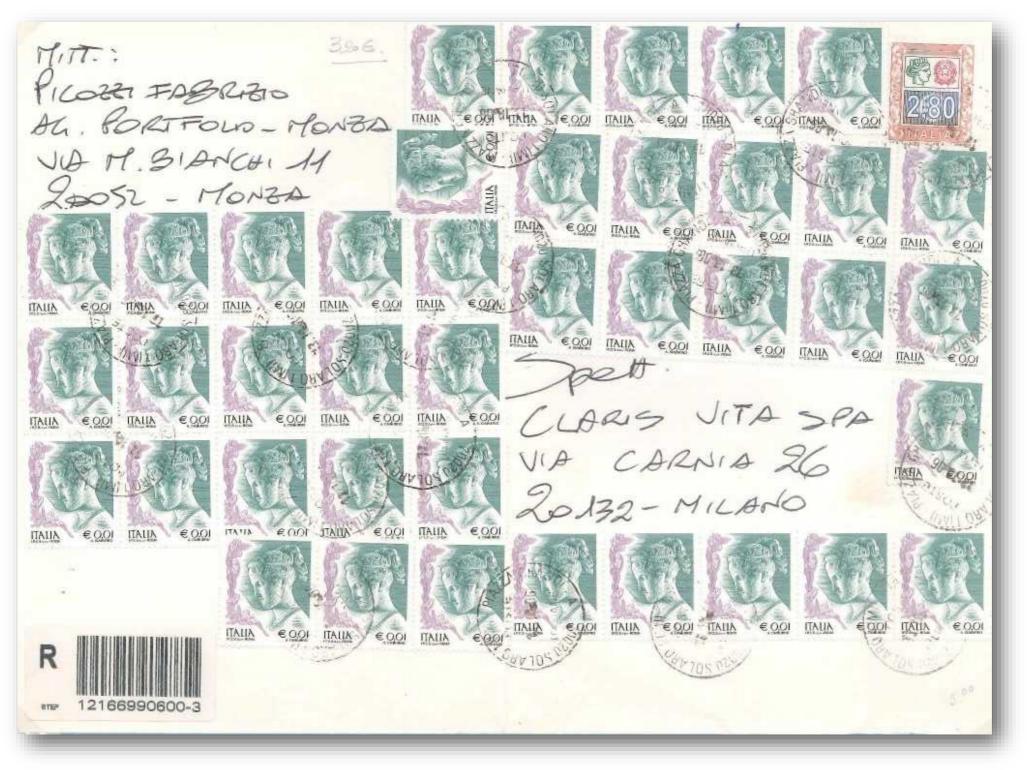

24.9.2002 – 100 copies of 0.34€/650 l. and TP label for 66.43 € on insured inland cover franked for 100.00  $\in$  for the application of the residence permit for a period longer than a year

M 16 2002 09 22

Posteitaliane

28.1.1999 – 20 copies of 0.52 €/1,000 l. on insured inland cover Rate: 2,000 l. cover 50/100 gr., 4,000 l. registration and 14,000 l. insurance for 30,000 l.

8.11.2002 – 60 copies of 0.52€/1.000 l. and TP label for 68.80 € on insured inland cover franked for 100.00 € for the application of the residence permit for a period longer than a year