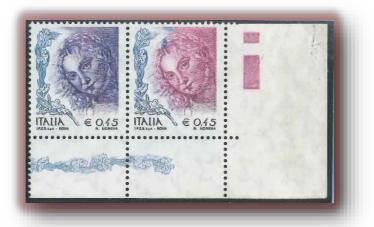

# Cap. 3 - 2002 - The issue of stamps in Euro currency: 2 c., 5 c., 10 c., 23 c., 41 c., 50 c. and 77 c.

On 2 January 2002, the series "La donna nell'arte" completes the passage of Italy to the new single European currency with the issuance of seven values and a postcard for the interior. Not all the cuts are updated (in fact, the one from L.650 / euro 0.34 and from L. 1.000 / euro 0.52) are missing because they are no longer considered to meet the needs of the rates in force, and new ones are added. The new issue of 2 January is decreed by the ministerial decree of 4 February 2002, published in the Official Gazette no. 91 of 18 April 2002, entitled "Determination of the value and technical characteristics of seven stamps and a postcard for the interior belonging to the ordinary series" La donna nell'arte ", in the respective values of Euro 0.02 - Euro 0, 05 - € 0.10 - € 0.23 - € 0.41 - € 0.50 - € 0.77 for postage stamps and € 0.41 for a post card. »

Mint set

Without brown color (e)

Block of four with perforation moved vertically

Strip of 3 wih the first value with "€" printed in red

Recess printing roof on support with the picture of "Primavera" of Botticelli signed by incisor "Tullio Mele 61" (e)