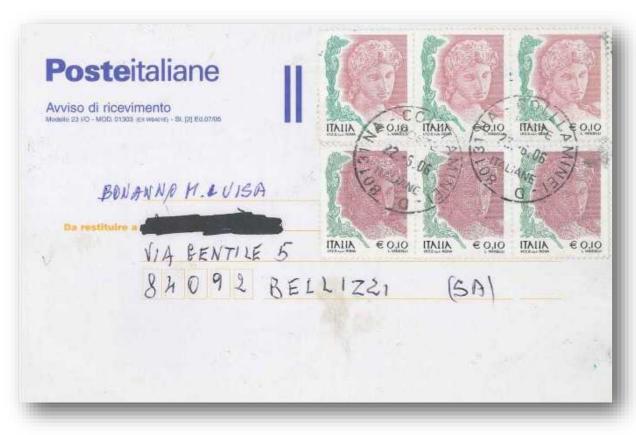

11.8.1999 – 12 copies of 0.41€/800 l. on anknowledgement of receipt of notification of judicial documents Rate: 9,600 l. anknowledgement of receipt of notification of judicial documents

19.2.2001 – 2 copies of 0.41€/800 l. on cover sent to Ecuador Rate: 0.77 € cover. Overfranked for 0.05 €