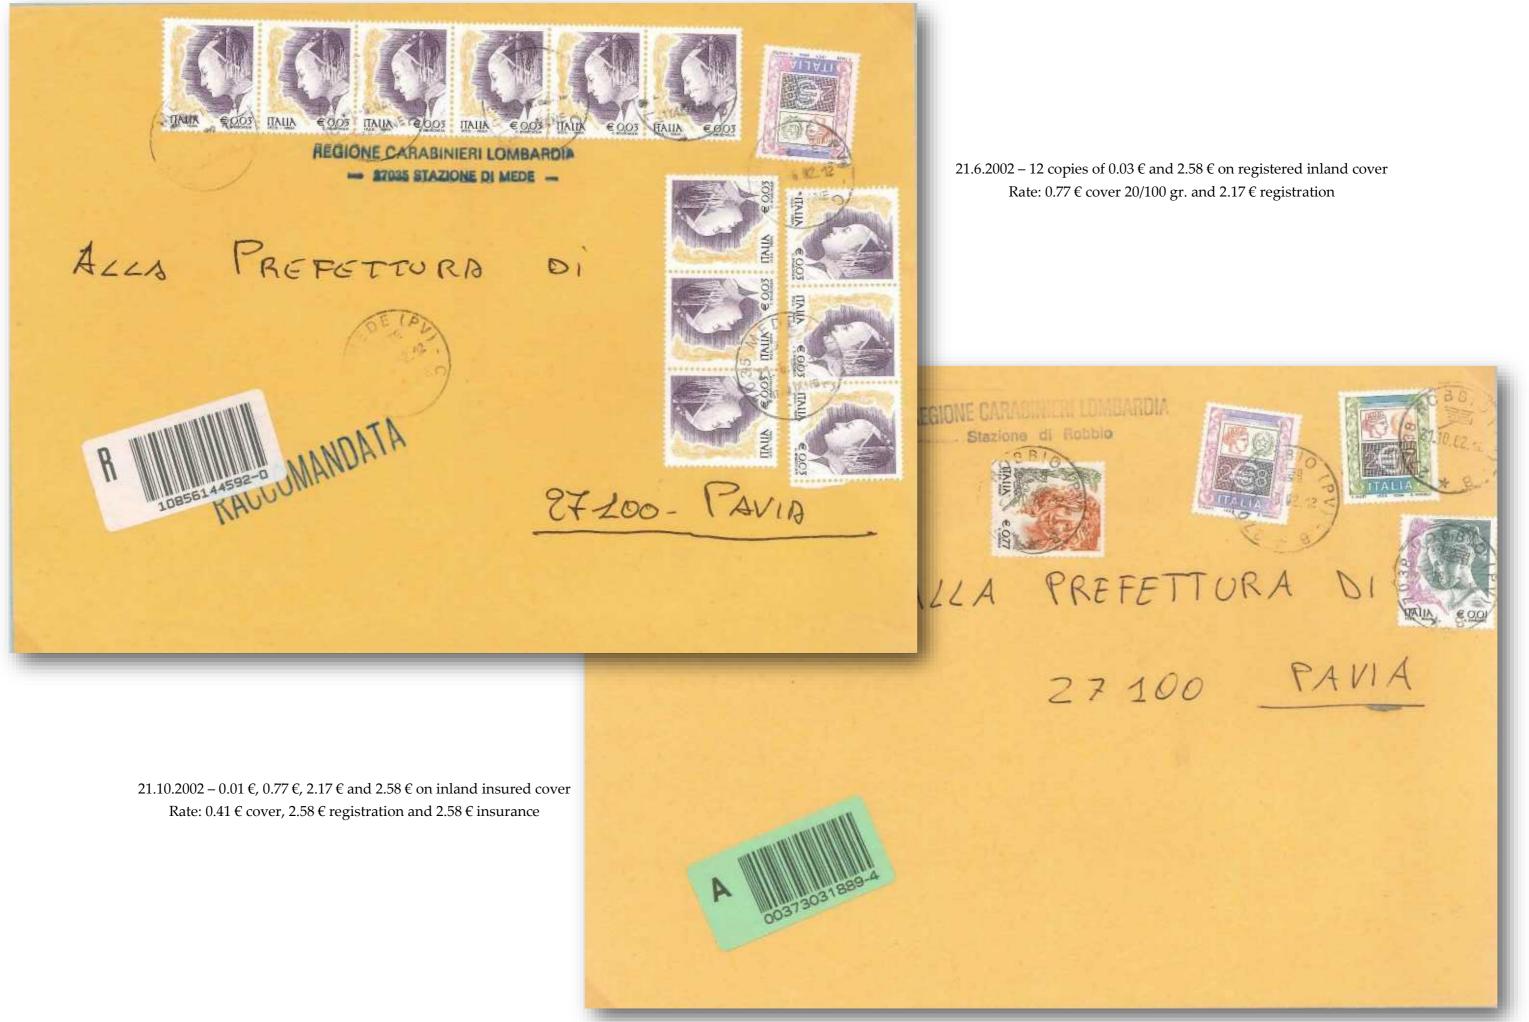

8.4.1999 – 0.23 €/450 l. and 450 l. on cover sent abroad Rate: 900 l. cover **TWIN VALUES** 

13.1.2001 – 8 copies of 0.05 €/100 l. on inland cover Rate: 800 l. cover

23.7.2002 – 13 copies of 0.23 €/450 l. on inland registered cover Rate: 0.41 € cover, 2.17 € registration and 0.41 € AR

450 ALLA SALERNO 26 LUG PUNA 29-QUARO ENTRE 84100 SALERNO 450 ITAUA ITALIA

11.3.2003 – 8 copies of 0.41€/800 l. on registered inland cover Rate: 0.41 € cover, 2.17 € registration. Over-franked for 0.03 €

15.5.2003 – 20 copies of 0.02 on bill of exchange Rate: 0.20 € cancellation of bill of exchange tax fiscal

29.9.2004 – 9 copies 0.41 € on inland registered cover Rate: 0.41 € cover, 2.58 € registration and 0.41 € acknowledgment of receipt

*Cap.* 5 - *The issue of stamps in Euro currency with legend "S.p.a.":* 1 *c.,* 2 *c.,* 3 *c.,* 5 *c.,* 41 *c. and* 50 *c* 

ITAUA EQ4 ITAUA 8 TALIA Alle Prefetture d' 27100 SAVDA - Uffiers Tenstorsels del Coverno-

7.6.2004 – 0.02 € and 5 copies of 0.10 € on notice of awaiting Rate: 0.52 € notice of awaiting fee

13.1.2004 – 2 copies of  $0.02 \in$  and  $0.41 \in$  on inland cover Rate: 0.45 € cover

29.4.2004 – 0.01 €, 2 copies of 0.02 €, 0.10 €, 0.52 €/1,000 l. and 2.58 € on inland registered cover Rate: 0.90 € cover 50/100 gr. and 2.35 € registration

> 16.6.2004 – 0.01 €, 0.10 € and 0.41 € on notice of awaiting Rate: 0.52 € notice of awaiting fee

ITALIA EQ.02 ITALIA EQ.10 ITALIA PREFETTURA DI PAULA PIADDA GUIECIARIX, 1 PAUIA

€00 €0,41 TALIA NI EDEN 21 VIA UNNTEMETON 33