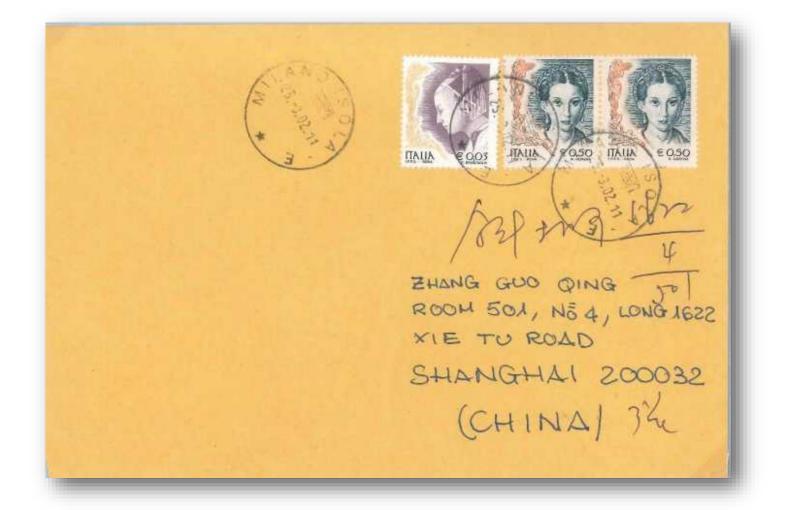

14.2.2003 – 5 copies of 0.13 € and 2 of 1.24 € on Mod. 489 used for request of recovery from third parties

Cap. 4 - 2002 - The issue of stamps in Euro currency: 1 c., 3 c. and 20 c.

25.3.2002 – 0.03 € and 2 copies of 0.50 € cover sent to China Rate: 1.03 € cover 20/100 gr.