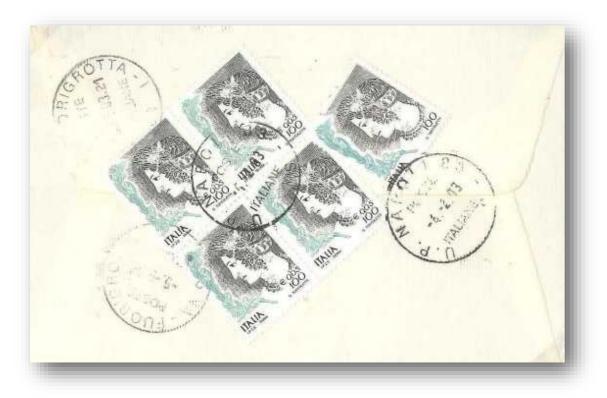

10.9.1999 - 4 copies of 100 l. and 14 copies of 450 l. on registered airmail cover sent to India Rate: 1,900 l. cover 20/50 gr., 4,000 l. registration fee and 1,200 l. airmail fee

150 ITALIA ITALIA 450 Mr. KALYAN NEGAL 41/3 NARKELDANGA NORTH RD. 700011 - CALCUTTA INDIA