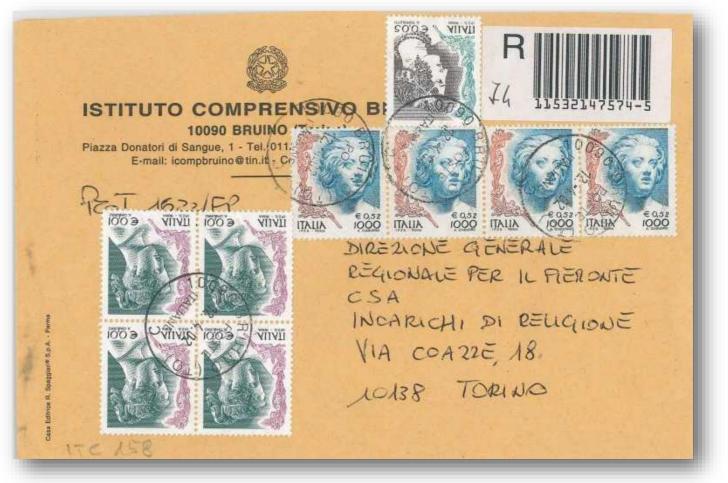

24.9.2002 – 100 copies of 0.34€/650 l. and TP label for 66.43 € on insured inland cover franked for 100.00  $\in$  for the application of the residence permit for a period longer than a year

# DICHIARAZIONE PER LA LEGALIZZAZIONE DI LAVORO IRREGOLARE DI EXTRACOMUNITARI ADDETTI AL LAVORO SUBORDINATO

Il contenuto è assicurato per Euro 51,65

€ 66,43

00010 S. LUCIA DI MENTANA - 55989

A

n registrazione tracking utilizzare causale AMO

M 16 2002 09 22

Posteitaliane

28.1.1999 – 20 copies of 0.52 €/1,000 l. on insured inland cover Rate: 2,000 l. cover 50/100 gr., 4,000 l. registration and 14,000 l. insurance for 30,000 l.

8.11.2002 – 60 copies of 0.52€/1.000 l. and TP label for 68.80 € on insured inland cover franked for 100.00 € for the application of the residence permit for a period longer than a year