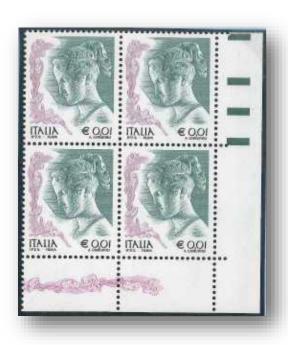

The stamps are printed in rotogravure on non-watermarked fluorescent paper; paper size: 25.4 x 30 mm; print format: 21.4 x 26 mm; perforation: 14¼ x 13¼.

Mint set

Block of four printed on paper without flourescent

Block of four with double perforation (e)

1.3.2002 – 3 copies of 0.01 €, 6 copies of 0.03 € and 0.20 € on inland cover Rate: 0.41 € cover

12.4.2002 – 4 copies of 0.01 €, 0.05 € and 4 copies of 0.52€/1000 l. on inland registered cover Rate: 0.41 € cover and 2.17 € registration