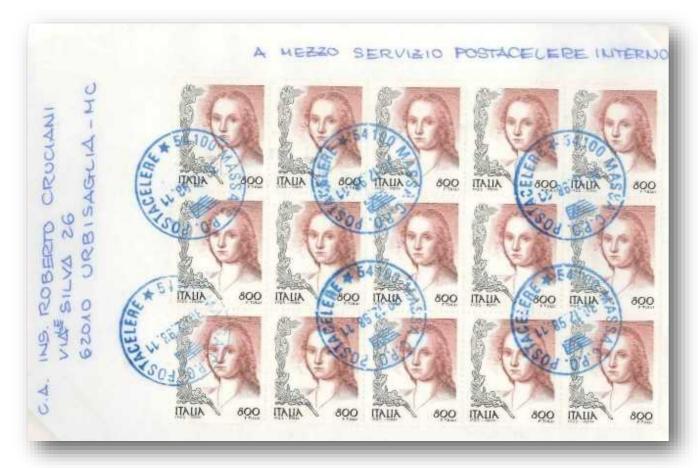

8.7.1998 – 5 copies of 1,000 l. on urban postacelere Rate: 5,000 l. postacelere

18.12.1998 - 13 copies of 1,000 l. on inland parcel-post card Rate: 13,000 l. fee for a parcel of 16,8 kg.

8.7.1999 – 2 copies of 450 l. and 11 copies of 1,000 l. on insured cover to Switzerland Rate: 1,900 l. cover 20/50 gr. and 10,000 l. insurance for 65 DTS