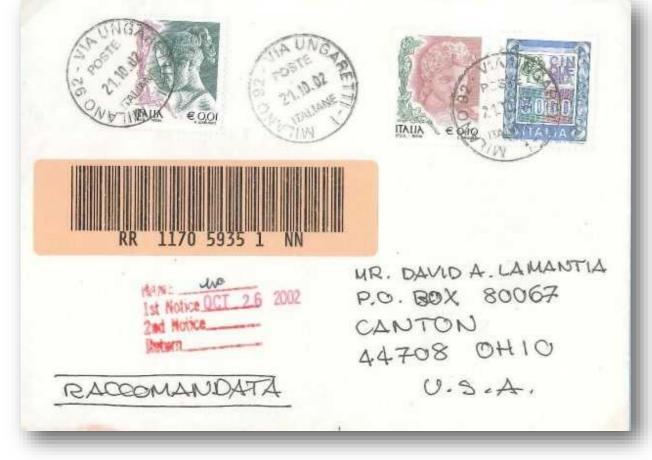

8.4.1999 – 0.23 €/450 l. and 450 l. on cover sent abroad Rate: 900 l. cover **TWIN VALUES** 

13.1.2001 – 8 copies of 0.05 €/100 l. on inland cover Rate: 800 l. cover

23.7.2002 – 13 copies of 0.23 €/450 l. on inland registered cover Rate: 0.41 € cover, 2.17 € registration and 0.41 € AR

450 ALLA SALERNO 26 LUG PUNA 29-QUARO ENTRE 84100 SALERNO 450 ITAUA ITALIA

11.3.2003 – 8 copies of 0.41€/800 l. on registered inland cover Rate: 0.41 € cover, 2.17 € registration. Over-franked for 0.03 €