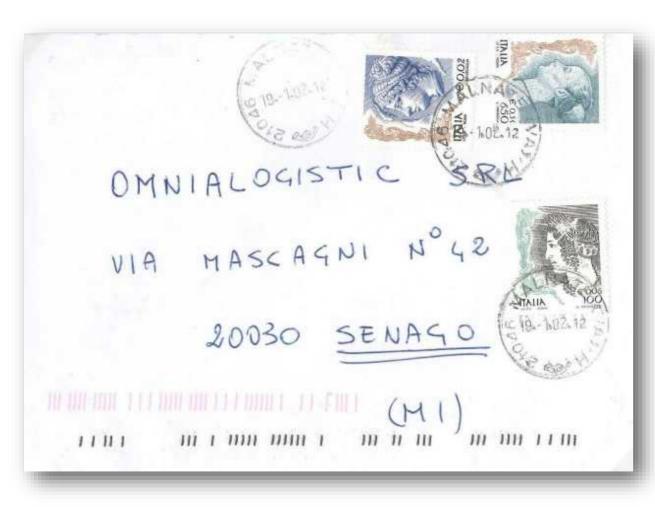

4.10.2004 – 15 copies of 0.03 € on inland cover Rate: 0.45 € l. inland cover

21.1.2004 – 2 copies of 0.01 €, 2 of 0.10 € and 2.58€ on inland registered cover Rate: 0.45 € cover and 2.35 € registration

> 18.3.2002 – 0.01 €, 0.20 € and 0.41 € on cover sent to Finland Rate: 0.62 € cover