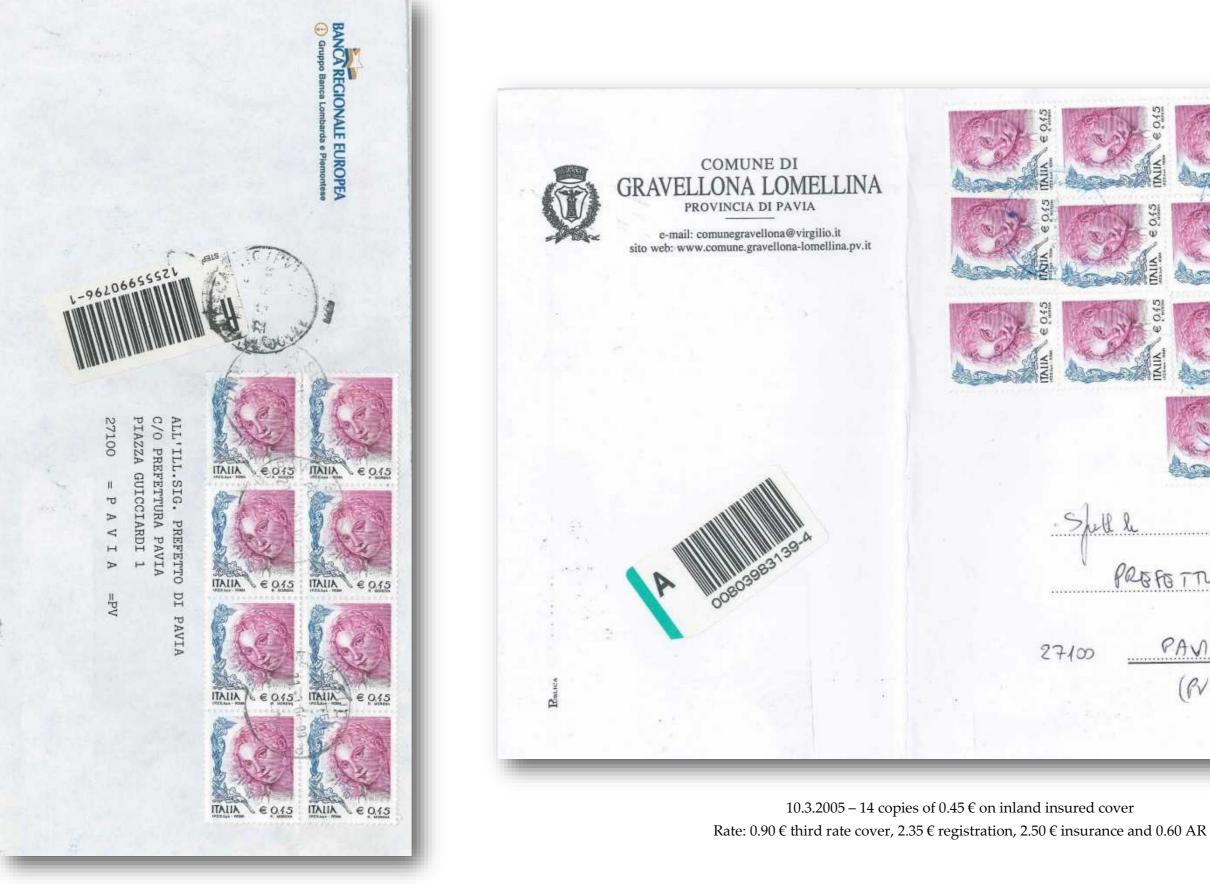

*Cap.* 5 - *The issue of stamps in Euro currency with legend "S.p.a.":* 1 *c.,* 2 *c.,* 3 *c.,* 5 *c.,* 41 *c. and* 50 *c* 

ITAUA EQ4 ITAUA 8 TALIA Alle Prefetture d' 27100 SAVDA - Uffiers Tenstorsels del Coverno-

> 16.6.2004 – 0.01 €, 0.10 € and 0.41 € on notice of awaiting Rate: 0.52 € notice of awaiting fee

ITALIA EQ.02 ITALIA EQ.10 ITALIA PREFETTURA DI PAULA PIADDA GUIECIARIX, 1 PAUIA

€00 €0,41 TALIA NI EDEN 21 VIA UNNTEMETON 33