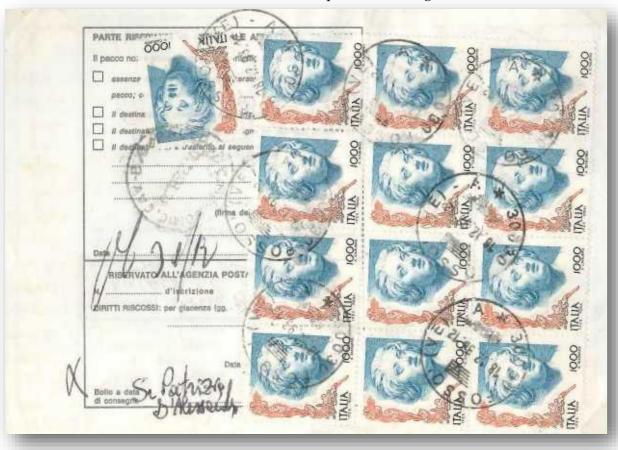

8.7.1998 – 5 copies of 1,000 l. on urban postacelere Rate: 5,000 l. postacelere

18.12.1998 - 13 copies of 1,000 l. on inland parcel-post card Rate: 13,000 l. fee for a parcel of 16,8 kg.

8.7.1999 – 2 copies of 450 l. and 11 copies of 1,000 l. on insured cover to Switzerland Rate: 1,900 l. cover 20/50 gr. and 10,000 l. insurance for 65 DTS