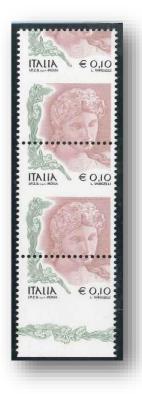

## Cap. 6 - 2004 - The issue of stamps in Euro currency with legend "S.p.a.": 10 c., 20 c., 45 c., 65 c., 70 c., 85 c. and 90 c.

Following the new rate card, which came into force on 1 January 2004 (in fact on 2 January), the need to have new stamps corresponding to the new tariffs is immediately felt. So we proceed to issue new stamps of the series "The woman in art" with new subjects chosen among those identified in 1997 by the restricted commission appointed by the Art Council. The first to be issued on 27th January 2004 is the most immediate necessity value: it is the one for a letter for the inside of the first port of  $\in$  0.45. It is authorized by the ministerial decree of 6 April 2004 published by the Gazzetta Ufficiale n.124 of 28 May 2004. To cover the tariff for the second port for the interior on 17 February the denomination of  $\in$  0.85 is issued, authorized by a separate decree bearing the same date as the previous one, 6 April 2004, and published by the Official Journal no. 124 of 28 May 2004. On 20 March 2004, the value of  $\in$  0.65 was issued (the first port for an ordinary letter for the countries in America, Africa and Asia, excluding those belonging to the Mediterranean). The stamp is authorized by Ministerial Decree of 29 July 2004 published a little late in the Official Gazette no. 283 of 2 December 2004. On 26 June 2004 the value of  $\in$  0.70 (ordinary letter of first port for Oceania), authorized by the ministerial decree of 7 December 2004, published in the Official Gazette no. 46 of 25 January 2005.

Mint set

27/1/2004

17/2/204

20/3/2004

26/6/2004

31/7/2004

Partial image of the double sheet from where the variety shown on the side has been extracted the variety

Horizontal pair with left copy with violaceous woman's face printing *(e)* Only 10 full violaceous are recordered (ii, iv)