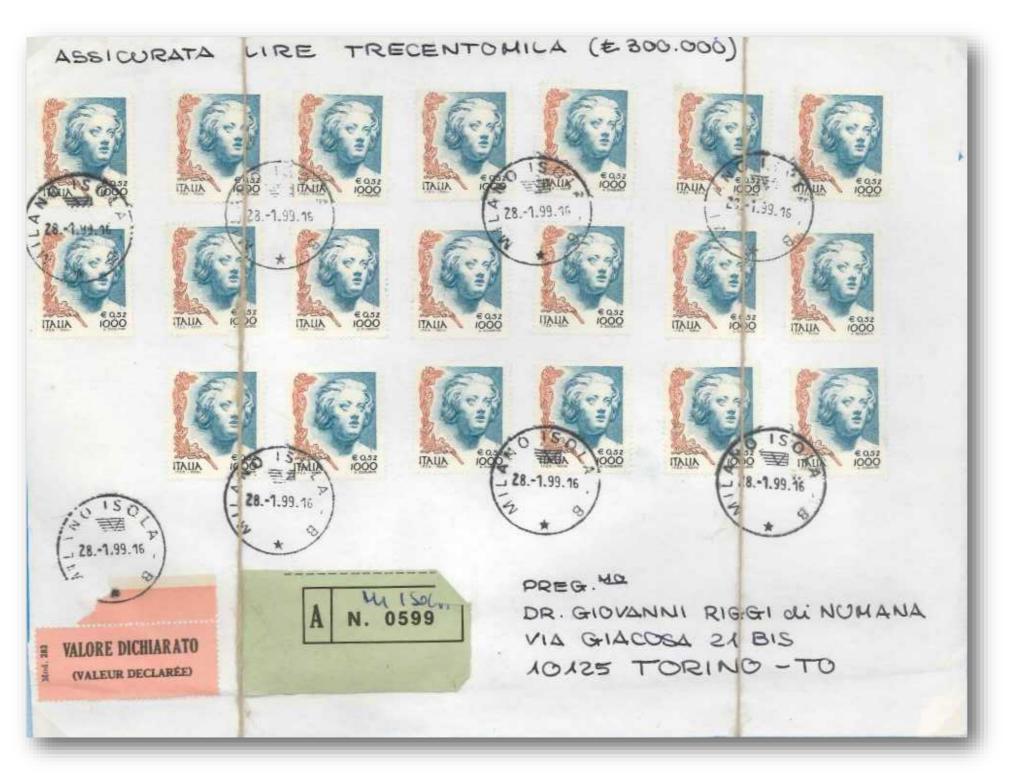

M 16 2002 09 22

Posteitaliane

28.1.1999 – 20 copies of 0.52 €/1,000 l. on insured inland cover Rate: 2,000 l. cover 50/100 gr., 4,000 l. registration and 14,000 l. insurance for 30,000 l.

8.11.2002 – 60 copies of 0.52€/1.000 l. and TP label for 68.80 € on insured inland cover franked for 100.00 € for the application of the residence permit for a period longer than a year