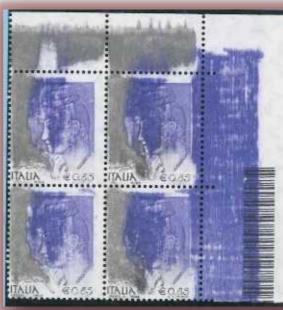

Vertical perforation moved horizontally

Block of four without face value

Strip of three copies with central one with incomplete impression

July 2004

Block of 8 copies with blu color band

Strip of ten copies with perforation vertically moved and with incomplete impression

Strip of ten copies with partial printing and rejoined paper

Block of six with fold paper

Pair with forgery perforation and without perforation on right side (e)

Strip of ten copies with horizontal perforation moved vertically