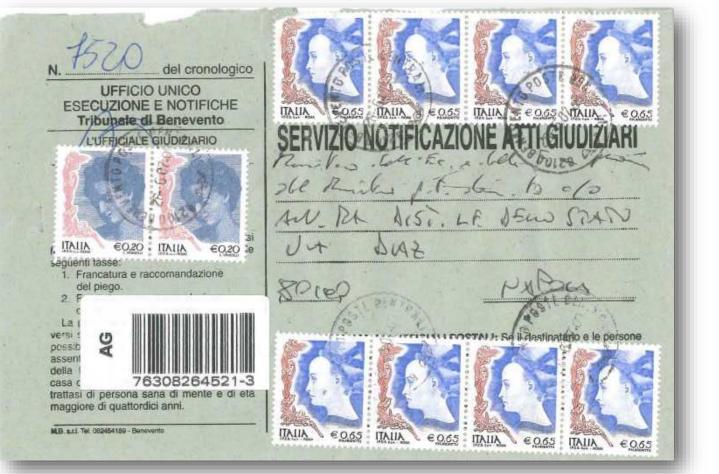

5.12.2003 – 2 copies of 0.77 € on priority inland cover Rate: 1.24 € priority cover 20/100 gr. Over-franked for 0.30 € **DIFFERENT PERFORATION 14.15 AND 13.15** 

20.3.2004 – 3 copies of 0.77 € on inland notification of judicial documents Rate: 5.60 € notification of judicial documents