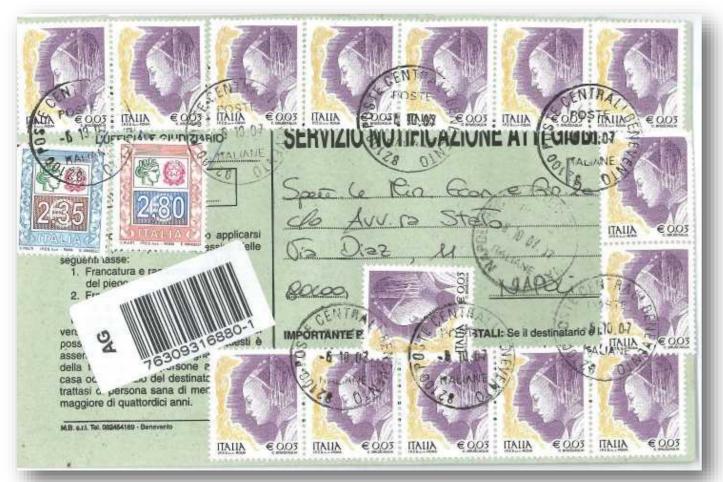

28.3.2002 – 3 copies of 0.01 €, 2 copies of 0.03 €, 3 copies of 0.20 € and 3 copies of 0.50 € on registered cover sent to USA Rate: 0.52 € cover and 2.17 € registration

> 5.10.2007 – 15 copies of 0.03 €, 2.35 € and 2.80 € on inland notification of judicial documents Rate: 5.60 € notification of judicial documents