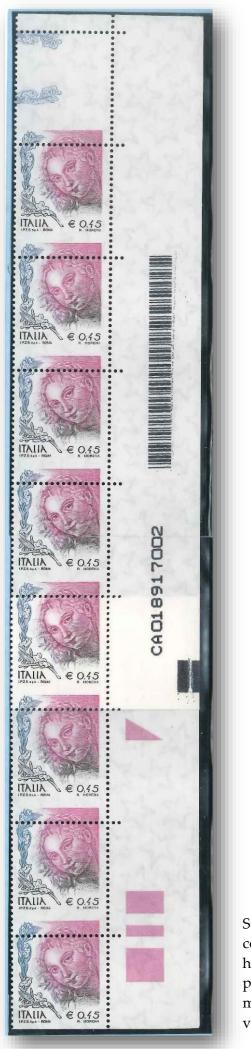

Vertical perforation moved horizontally

Block of four without face value

Strip of three copies with central one with incomplete impression

July 2004

Block of 8 copies with blu color band

Strip of ten copies with perforation vertically moved and with incomplete impression

Strip of ten copies with partial printing and rejoined paper

Block of six with fold paper

Pair with forgery perforation and without perforation on right side (e)

Strip of ten copies with horizontal perforation moved vertically