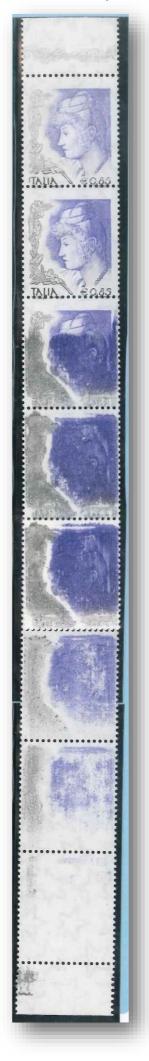

Vertical perforation moved horizontally

Block of four without face value

Strip of three copies with central one with incomplete impression

July 2004

Block of 8 copies with blu color band

Strip of ten copies with perforation vertically moved and with incomplete impression

Strip of ten copies with partial printing and rejoined paper

Block of six with fold paper

Pair with forgery perforation and without perforation on right side (e)

Strip of ten copies with horizontal perforation moved vertically

Pair with incomplete impression of wonan's face

Strip of ten copies with smudged and incomplet impression

Partial printing

Confused printing

Block of four with smudged impression

Strip of ten copies with smudged and incomplet impression