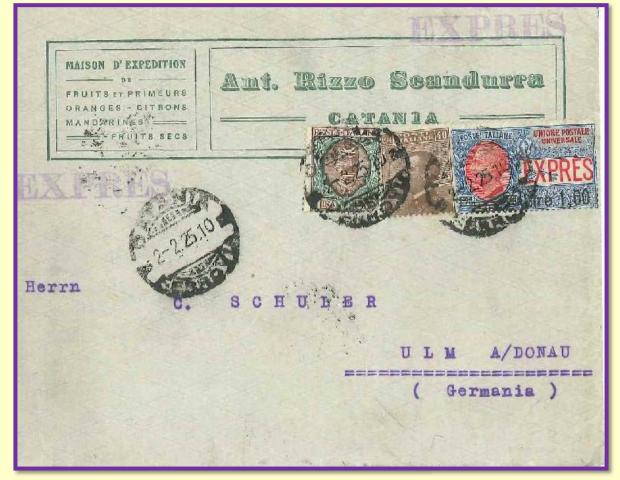

# 3.1 Kingdom of Italy

The first ordinary special stamp of 30 c. was issued on Sep. 1st 1908 eighteen years after the beginning of the service and other commemorative express stamps were issued. 8 special stamps were issued for abroad. No distinction was made between the values to be used for service inland and abroad from the 5 l. stamp issued on August 16<sup>th</sup>, 1945. The inland rates changed 30 times, from 30 c. to 3,600 l.