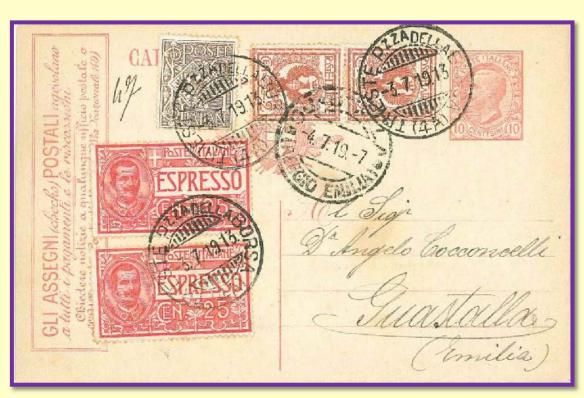

**2**<sup>nd</sup> express inland rate: **50** c. (Mar. 1<sup>st</sup> 1919 – Dec. 31<sup>st</sup> 1921)

Advertising postcard from Trieste to Guastalla, Jul. 4th 1919 – Rates: postcard 15 c.

CO STORPI Al pig Gintsam Adolf Studio Laccardel Piozze Lazzanin Att Peraro Lava ONARIO DELLA MATCA 20