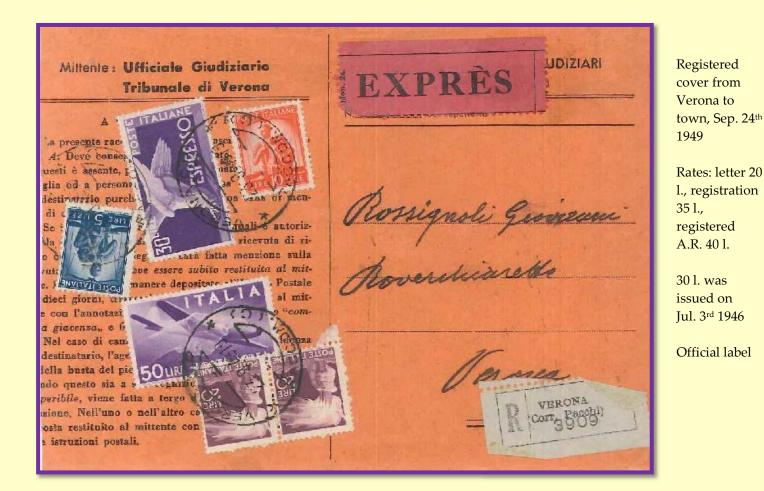

Rare use of ordinary stamp for express (e)

Postage free registered cover from Cagliari to Roma, Feb. 2<sup>nd</sup> 1956

The black oval mark "Poste Italiane – Tribunale militare territ." have got the right to postage free for basic rate letter only Rare use of ordinary stamp for express