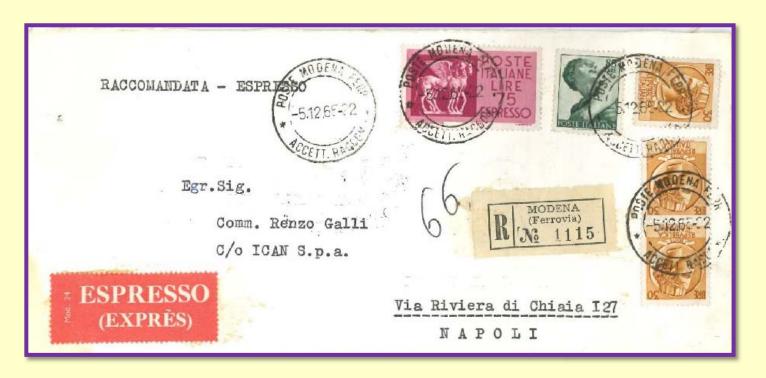

## 15th express inland rate: 120 l. (Aug.1st 1965 – Dec. 31st 1965)

Registered cover from Modena to Napoli, Dec. 5<sup>th</sup> 1965 Rates: letter 40 l. (each 20 g.), registration 90 l. Official label