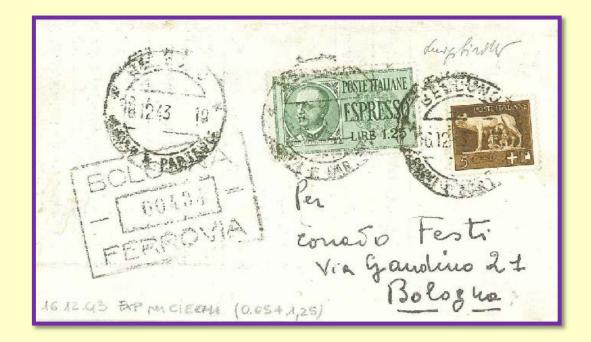

## 5th express inland rate: 1,25 l. (Sep. 1st 1926 – Sep. 30th 1944)

planetra Suppide Star ad lave resser Svienes Istituto Ricchi 1910-40 Nor Barcolo. Eries VENEZIA (Corr. Pacchi) DA 747

Registered braille papers from Venezia to Barcolo, Oct. 28<sup>th</sup>1943 Rate: Braille papers 5 c., registration for braille papers 10 c. *(e)* 

Braille papers from Belluno to Bologna, Dec. 16<sup>th</sup>1943 Rate: Braille papers 5 c. *(e)* 

Insured cover from Somma Lombardo to Sassuolo, Oct. 26<sup>th</sup> 1943 Rates: letter 50 c., registration 1,25 l., insurance 1 l. for first 200 l. and more 50 c. each 100 l.

Venezie 7 Udus Unis 2 Ale regul 6 denore ware

Postcard cover from Venezia to **Posta Civile 855**, Apr. 16<sup>th</sup> 1944

Rates: postcard written as cover 50 c.

1,25 l. for inland red overprinted REPUBBLICA SOCIALE ITALIANA was issued on Jan. 22<sup>nd</sup>1944

Censorship handstamp "22" and stamp "Tolta di corso" 5<sup>th</sup> express inland rate: 1,25 l. (Sep. 1<sup>st</sup> 1926 – Sep. 30<sup>th</sup> 1944)

Registered cover with mark from Trieste to Saluzzo, May. 12<sup>th</sup> 1944 Rates: letter 50 c., registration 1,25 l. and 50 c. mark fee **Very rare use of G.N.R. in Trieste** (*e*) 5th express inland rate: 1,25 l. (Sep. 1st 1926 – Sep. 30th 1944)