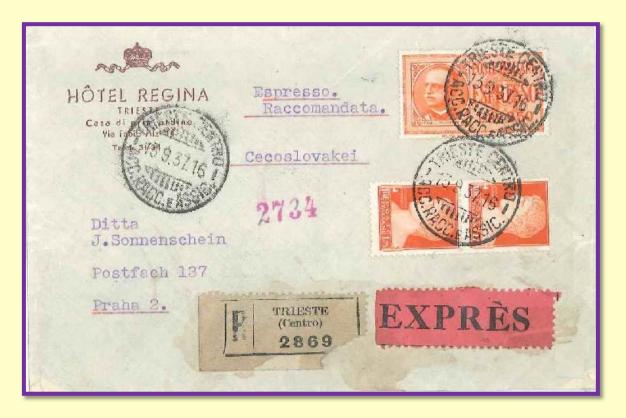

# 2.1 Kingdom of Italy

The regular express service was introduced by Italian Royal Mail on July 21<sup>st</sup>, 1890, five years after the UPU Congress of Lisbon in 1885 which defined the principles. It ended on December 31<sup>st</sup>, 2001. In the first decades of life the service was meticulously regulated by a set of rules and written and disseminated by the Postal Bulletin with modifications dictated by the desire to improve the service and make it more efficient. The initial requirements included "Espresso" on the letter, a registered number, labels, special stamps and a special postmark. On June 1<sup>st</sup>, 1903 the first special ordinary stamp to the value of 25 c. The inland rates changed 29 times, from 25 c. to 3,600 l.

1<sup>st</sup> express inland rate: 25 c. (Jul. 21<sup>st</sup> 1890 – Feb. 28<sup>th</sup> 1919)

pres nechi Not ing low rutato al Parlamento, 2101

Cover from Venezia to Roma, Jun. 24<sup>th</sup> 1893

Rates: letter 20 c.