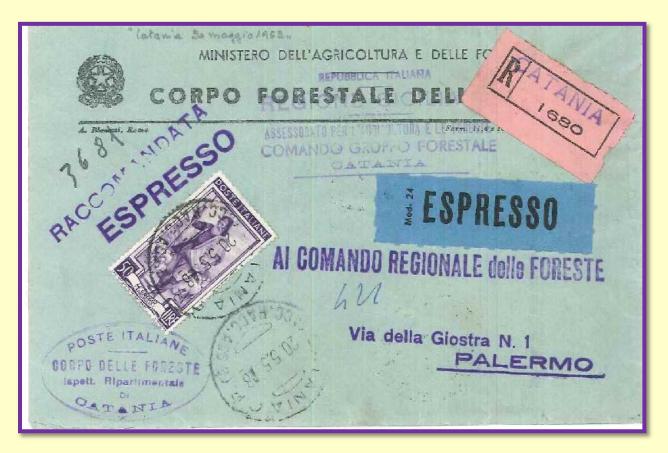

# 13th express inland rate: 50 l. (Aug. 1st 1951 – Sep. 30th 1957)

Postage free registered cover from Catania to Palermo, May. 20<sup>th</sup> 1952

The black oval mark "Poste Italiane – Corpo delle Foreste Ispett. Ripartimentale di Catania" have got the right to postage free for basic rate letter only