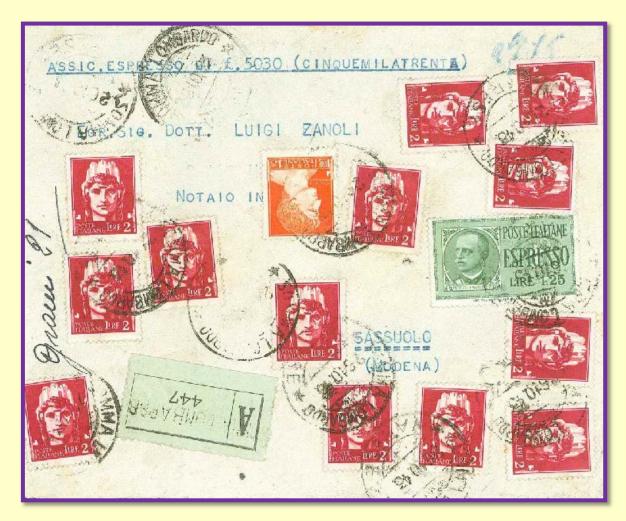

Braille papers from Belluno to Bologna, Dec. 16<sup>th</sup>1943 Rate: Braille papers 5 c. *(e)* 

Insured cover from Somma Lombardo to Sassuolo, Oct. 26<sup>th</sup> 1943 Rates: letter 50 c., registration 1,25 l., insurance 1 l. for first 200 l. and more 50 c. each 100 l.