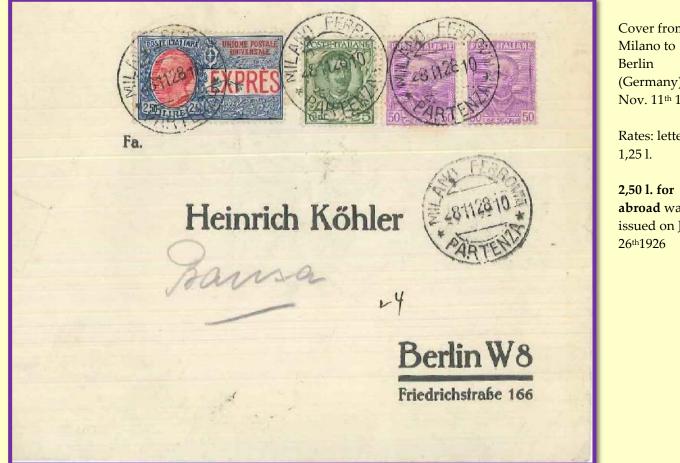

# 3.1 Kingdom of Italy

The first ordinary special stamp of 30 c. was issued on Sep. 1st 1908 eighteen years after the beginning of the service and other commemorative express stamps were issued. 8 special stamps were issued for abroad. No distinction was made between the values to be used for service inland and abroad from the 5 l. stamp issued on August 16<sup>th</sup>, 1945. The inland rates changed 30 times, from 30 c. to 3,600 l.