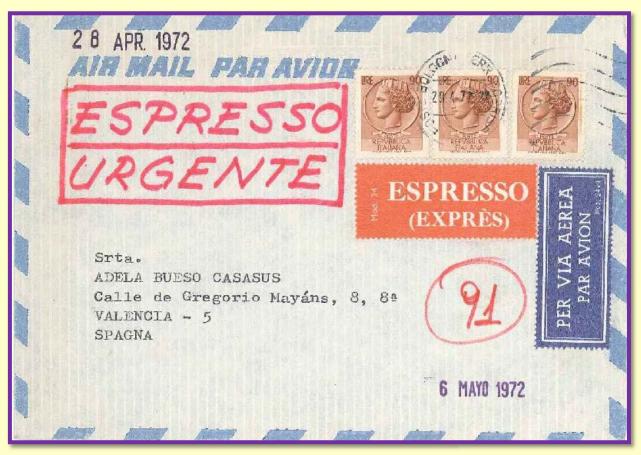

### **29th express inland rate: 3.600 l.** (May. 5th 1997 – Dec 31st 2001)

BUILDER BUONCLORNO VIA PASCARELLA 5 20157 MILANO

> Cover from Roma to Milano, Feb. 19<sup>th</sup> 2001 - Rates: letter 800 l. Official label **One of the last special delivery in Italy - Rare use of TP label express**