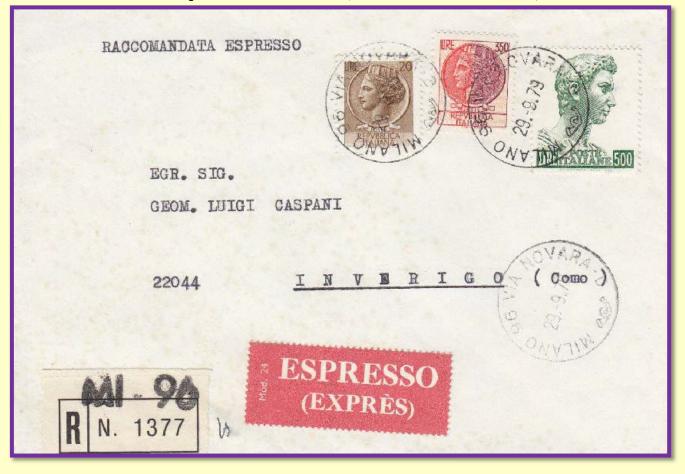

#### 18th express inland rate: 300 l. (Jan. 1st 1976 – Oct. 31th 1976)

Cover from Napoli to city, May 31st 1976

Rates: cover 150 l.

19th express inland rate: 350 l. (Nov. 1st 1976 – Dec. 31th 1980)

Registered cover from Milano to Invernigo (Como), Sep 29st 1979 Rates: cover 170 l., registration 350 l.