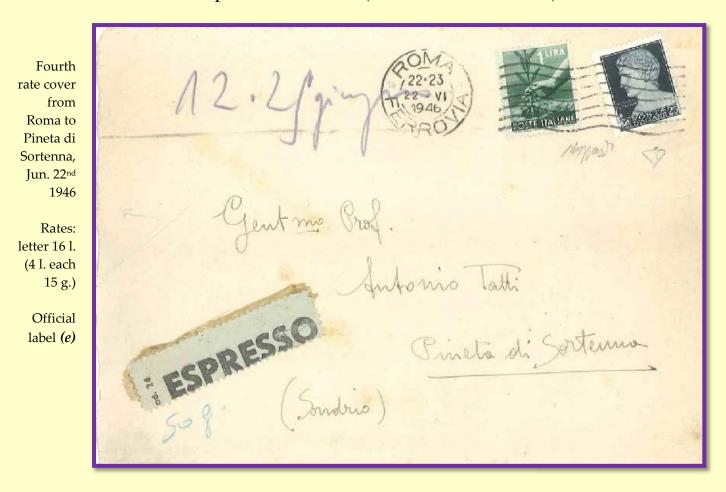

1,50 l. for first 200 l. 7th express inland rate: 5 l. (Apr. 1st 1945 – Jan.31st 1946)



Cover from Milano to Palestro, Apr. 1<sup>st</sup> 1945 – Rates: letter 1 l. Postmark "Milano Fer. Corrisp – Espressi" First day of the new rate but applied the old one, not taxed

io vernin Polos uig 29.9-1945

Cover from R. Torpediniera Monzambano to Asinara, Sep. 23<sup>rd</sup>1945 Rates: letter 2 l. Official label Stamps was annulled on board by pencil *(e)* 

#### 2.3 Italian Republic

The birth of the Italian Republic took place following the results of the institutional referendum of 2 and 3 June 1946, held to determine the form of status to be given to Italy after the Second World War and which saw 54.3% of citizens favorable to the republic and 45.7% of citizens favorable to the monarchy.



**8th express inland rate: 10 l.** (Feb. 1<sup>st</sup> 1946 – Mar. 24<sup>th</sup> 1947)

10LIRE presso elio Figur Maffalle avanticie Pia Tiso 24 Cistano

Air mail cover from Roma to Oristano, Sep. 2<sup>nd</sup> 1946

Rates: letter 4 l., air mail 4 l.

**10 l.** was issued on Oct. 1<sup>st</sup> 1945

Postmark "R. Nomentano – Espressi"

# 8th express inland rate: 10 l. (Feb. 1st 1946 – Mar. 24th 1947)

OLINA POSTALE CARTE POSTALE . SPRESSO

Postcard from Barberino Val d'Elsa to Campoferro di Voghera, Feb. 6th 1947 – Rates: postcard 3 l.

SMID MIL Giver Generale del Genis figsion Jemanis - las. 1=

Postage free cover from Milano to Roma, Jan. 8<sup>th</sup> 1947

The black oval mark "Poste – Ufficio lavoro Genio Militare Milano" have got the right to postage free for basic rate letter