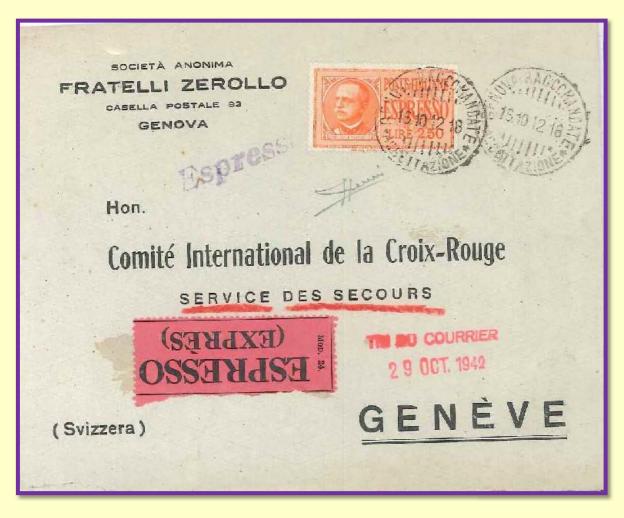

# 3.1 Kingdom of Italy

The first ordinary special stamp of 30 c. was issued on Sep. 1st 1908 eighteen years after the beginning of the service and other commemorative express stamps were issued. 8 special stamps were issued for abroad. No distinction was made between the values to be used for service inland and abroad from the 5 l. stamp issued on August 16<sup>th</sup>, 1945. The inland rates changed 30 times, from 30 c. to 3,600 l.

### **1**<sup>st</sup> express rate for abroad: **30 c.** (Jul. 21<sup>st</sup> 1890 – Jan. 31<sup>st</sup> 1921)

Ladislavo Jochor Trebitsch DNA Morawia tusti

Registered cover from Verona to Trebitsch (Austria), Aug. 30th 1895