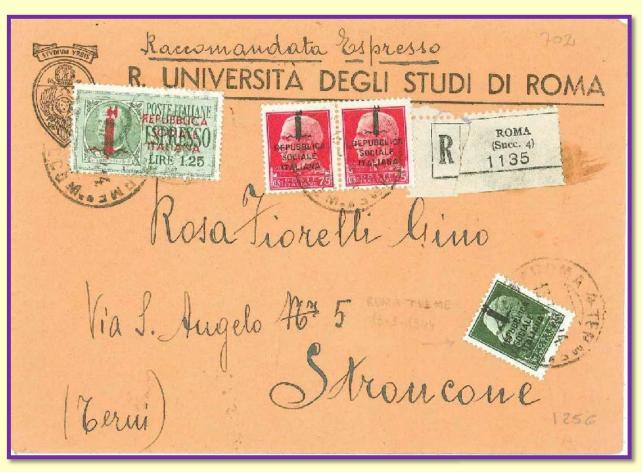

Official label

Registered cover from Roma to Stroncone, Mar. 13<sup>rd</sup> 1944 Rates: letter 50 c., registration 1,25 l.

AVV. CARLO TOFT BUSTO ARSIZIO BUSTO ARSIZIO (Succ. I) TELEBONO 41-55 R 5924 daccoman data Con mano Ichillie 13944 outhendeurc Comaruto De Bmilio Teston Via degle ardite 20 with Conner min molano