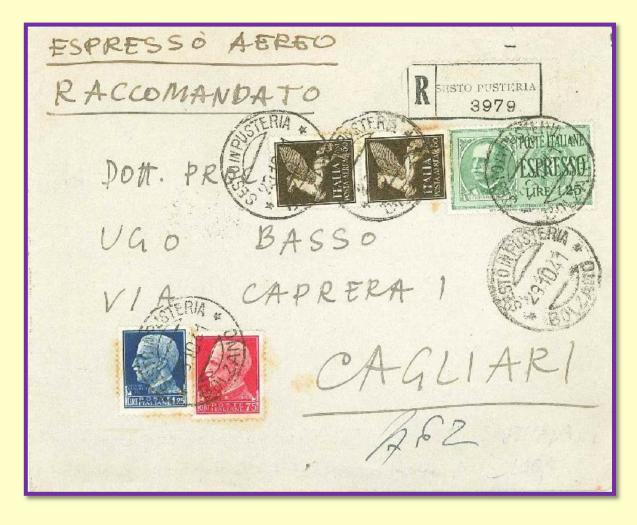

> 1,25 l. for inland was issued on Sep. 1<sup>st</sup> 1932

REGNODITALL entit ud anim

Registered air mail cover from Sesto Pusteria to Cagliari, Oct. 29th 1941

Rates: letter 50 c., registration 1,25 l., air mail 1 l. (50 c. each 15 g.) (over franked 25 c.) 5th express inland rate: 1,25 l. (Sep. 1st 1926 - Sep. 30th 1944)