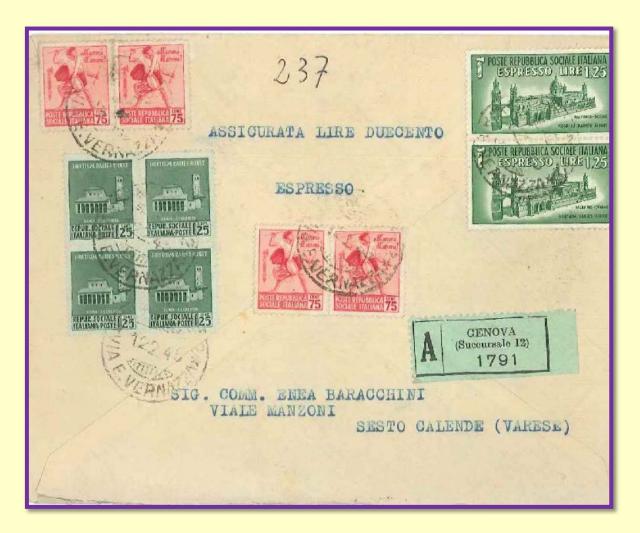

Official label

6<sup>th</sup> express inland rate: 2,50 l. (Oct. 1<sup>st</sup> 1944 – Mar. 31<sup>st</sup> 1945) W.W. second, Italy divided: Republic of North Italy

Insured cover from Grenova to Sesto Calende, Feb. 12<sup>th</sup> 1945 Rates: letter 1 l., registration 1,50 l., insurance 1,50 l. for first 200 l. 7th express inland rate: 5 l. (Apr. 1st 1945 – Jan.31st 1946)