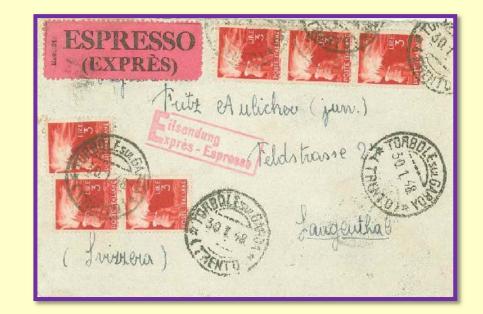

for abroad: **30 1.** (Apr. 1<sup>st</sup> 1946 – Aug. 31<sup>st</sup> 1947)

M Espresse INVITAL ITALIANE IN THE REAL PROPERTY OF



Cover from Samolaco to Alpnachdorf (Switzerland), Nov. 8<sup>th</sup>1946 Rates: letter 15 l. Swiss express stamp, trilingual

Rare use of 45 stamps

#### 8th express rate for abroad: 60 l. (Sep. 1st 1947 – Aug. 10th 1948)



Cover from Genova to Geneve (Switzerland), Jan. 1<sup>st</sup> 1948 – Rates: letter 30 l. Official label and Swiss express stamp, trilingual Postmark "Genova Corrispondenze – Espressi"

Espresso Jignor Mario Vitti Tomtom 18 - Beyoglu

Air mail cover from Roma to Istanbul (Turkey), Oct. 11st 1947 Rates: letter 30 l., air mail 20 l.

**8**<sup>th</sup> express rate for abroad: 60 l. (Sep. 1<sup>st</sup> 1947 – Aug. 10<sup>th</sup> 1948)





Cover from Torbole sul Garda to Langenthal (Switzerland), Jan. 30<sup>th</sup> 1948 Rates: letter 30 l. Official label and Swiss express stamp, trilingual

8th express rate for abroad: 60 l. (Sep. 1st 1947 – Aug. 10th 1948)



Air mail registered cover from Roma to New York (USA), Dec. 21st 1947 Rates: letter 30 l., registration 40 l., air mail to USA 60 l. (over franked 10 l.) Official label



Air mail cover from Milano to Buenos Aires (Argentina), Jun. 28<sup>th</sup> 1948

Rates: letter 30 l., airmail 200 l. (100 l. each 15 g.) (overfranked 10 l.)

Official label

Unusual use of twin values of 100 l. (e) **9**<sup>th</sup> express rate for abroad: **80 1.** (Aug. 11<sup>st</sup> 1948 – Aug. 31<sup>th</sup> 1951)



Registered cover from Roma to Zurich (Switzerland), Oct. 9th 1948