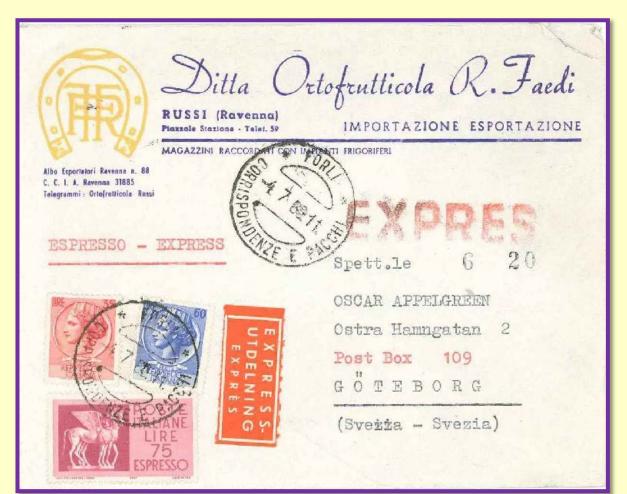

# **Express service in Italy**

1890-2001 and its precursors from XV century

In the past "*Espresso*" meant a person responsible for delivering correspondence faster than the regular postal service. Before the official birth of the "Express Courier" the sender indicated the requirement for speedy delivery on the letter or paying an additional fee if the letter arrived by the deadline indicated on the title page. The service had been popular in the Italian area since the pre-unification states: it was used in Lombardy-Venetia and in the Kingdom of the Two Sicilies, even if a "Staffette" service was instituted at the end of the 1700s and early 1800s, initially for the Court and later also for private mail. The regular express service was introduced by Italian Royal Mail on July 21st, 1890, five years after the UPU Congress of Lisbon in 1885 which defined the principles. It ended on December 31st, 2001 and was replaced by other services for the express delivery of correspondence. In the first decades of life the service was meticulously regulated by a set of rules and written and disseminated by the Postal Bulletin with modifications dictated by the desire to improve the service and make it more efficient. The initial requirements included "Espresso" on the letter, a registered number, labels, special stamps and a special postmark. The first of the 48 "Mod. 24" labels was issued in 1893; in all, there were 31 bilingual labels, 8 in French, 8 in Italian and one in three languages. On June 1st, 1903 the first special ordinary stamp to the value of 25 c. was issued for inland postage while on September 1st, 1908 the first ordinary special stamp of 30 c. was issued for postage abroad; some other commemorative express stamps were issued. 13 special stamps were issued for inland service and 8 for abroad.

# 2.1 Kingdom of Italy

The regular express service was introduced by Italian Royal Mail on July 21<sup>st</sup>, 1890, five years after the UPU Congress of Lisbon in 1885 which defined the principles. It ended on December 31<sup>st</sup>, 2001. In the first decades of life the service was meticulously regulated by a set of rules and written and disseminated by the Postal Bulletin with modifications dictated by the desire to improve the service and make it more efficient. The initial requirements included "Espresso" on the letter, a registered number, labels, special stamps and a special postmark. On June 1<sup>st</sup>, 1903 the first special ordinary stamp to the value of 25 c. The inland rates changed 29 times, from 25 c. to 3,600 l.