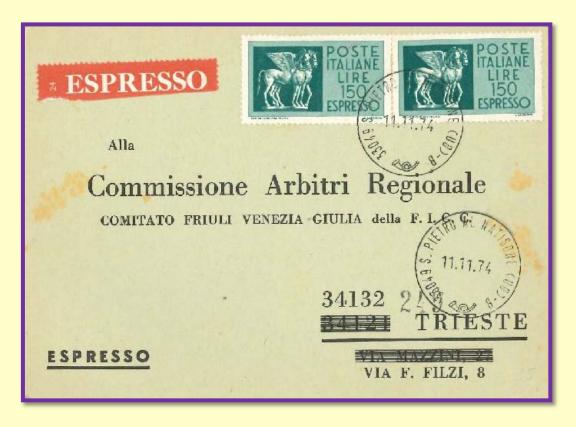

# 17th express inland rate: 250 l. (Mar. 31st 1974 – Dec. 31th 1975)

Postcard from S. Pietro al Natisone (Udine) to Trieste, Nov. 11th 1974 Rates: postcard 40 l. (overfranked 10 l.) Official label

Registered third rate cover from Napoli to Cava dei Tirreni (Salerno), Jul. 3<sup>rd</sup> 1974 Rates: cover 300 l. (from 100 g. to 250 g.), registration 130 l. (overfranked 95 l.) Official label