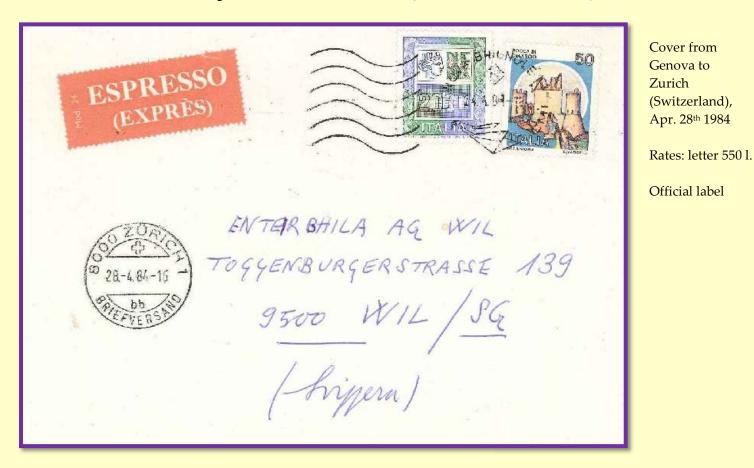

en), Jan. 27<sup>th</sup> 1979

Rates: letter 220 l., air mail 180 l. (45 l. each 50 g.)

Official label

## **20th express rate for abroad: 900 l.** (Aug. 1st 1981 – Feb. 9th 1982)



#### 21th express rate for abroad: 1.000 l. (Feb. 10th 1982 – Dec. 31st 1982)



Air mail cover from Pratovecchio (Arezzo) to Medford (USA), Apr. 19th 1982 Rates: letter 450 l., air mail 540 l.

## 22<sup>nd</sup> express rate for abroad: 1.200 l. (Jan. 1<sup>st</sup> 1983 – Dec. 31<sup>st</sup> 1983)

Fran Margaret Annerbacker & Muinchen 86 amoash. 8 ESPRESSO formania (EXPRÈS)

Cover from Casamicciola (Napoli) to Samoast (Germany), Aug. 8<sup>th</sup> 1983

Rates: letter 1.200 l. (from 50 g. to 100 g.) 23<sup>rd</sup> express rate for abroad: 1.500 l. (Jan. 1<sup>st</sup> 1984 – Dec. 31<sup>st</sup> 1984)



**24th express rate for abroad: 1.700 l.** (Jan. 1st 1985 – Dec. 31st 1985)



Cover from Bressanone (Bolzano) to Tuttlingen (Germany), Jul. 26th 1985 Rates: letter 600 l., registration 1.700 l. (underfranked 100 l.)

# **25th express rate for abroad: 2.000 l.** (Jan. 1st 1986 – Dec. 31st 1986)

| 65 40            | SACRO MONTE DI VARALO<br>LO DO DI VARALO<br>2000<br>2000<br>2000<br>2000<br>2000<br>2000<br>2000<br>2000<br>2000<br>2000<br>2000<br>2000<br>2000<br>2000<br>2000<br>2000<br>2000<br>2000<br>2000<br>2000<br>2000<br>2000<br>2000<br>2000<br>2000<br>2000<br>2000<br>2000<br>2000<br>2000<br>2000<br>2000<br>2000<br>2000<br>2000<br>2000<br>2000<br>2000<br>2000<br>2000<br>2000<br>2000<br>2000<br>2000<br>2000<br>2000<br>2000<br>2000<br>2000<br>2000<br>2000<br>2000<br>2000<br>2000<br>2000