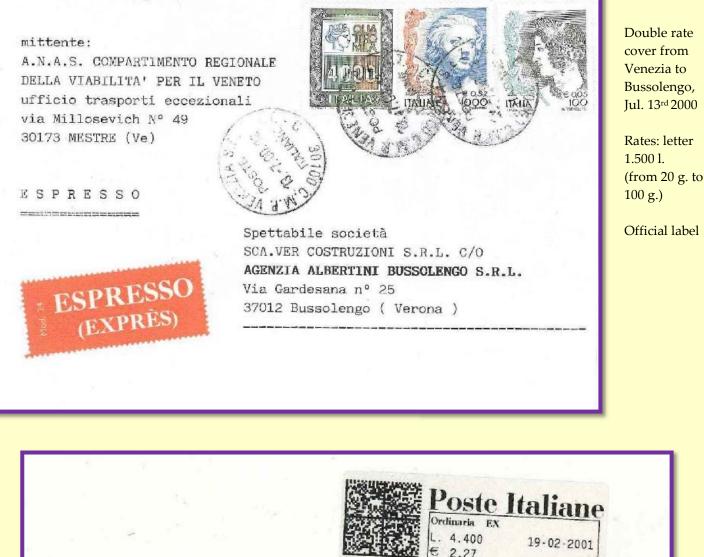

### **29th express inland rate: 3.600 l.** (May. 5th 1997 – Dec 31st 2001)

BUILDER BUONCLORNO VIA PASCARELLA 5 20157 MILANO

> Cover from Roma to Milano, Feb. 19<sup>th</sup> 2001 - Rates: letter 800 l. Official label **One of the last special delivery in Italy - Rare use of TP label express**