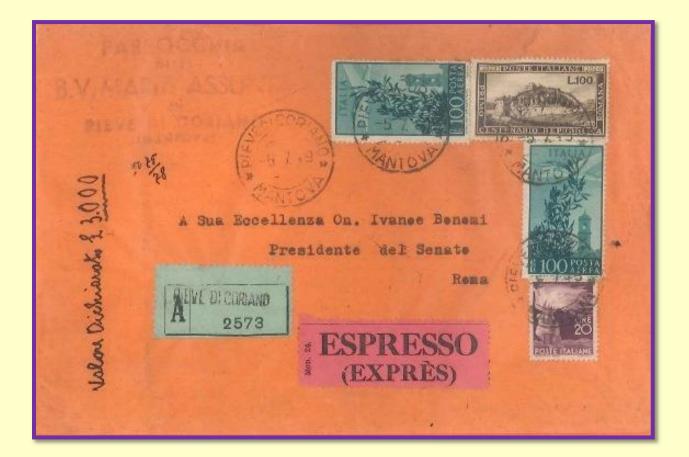

Insured fifth rate cover from Pieve di Cadore to Roma, Jul. 5<sup>th</sup> 1949 Rates: letter 100 l. (20 l. each 15 g.), registration 35 l., insurance 10 l. for first 300 l. and more 5 l. each 100 l. Official label