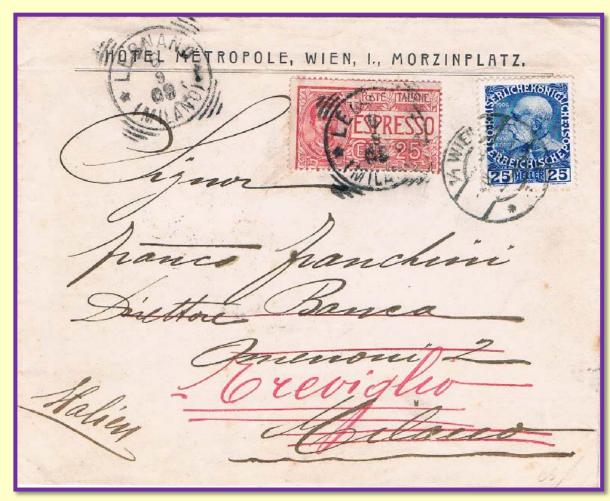

Cover from Wien to Milano, Sep. 6<sup>th</sup> 1908 readdressed to Treviglio paying only express fee

Cover from Roma to Parma, May. 30<sup>th</sup> 1910 readdressed to Bruxelles, May. 31<sup>st</sup> 1910 added 10 c. to pay the difference between inland and abroad rate