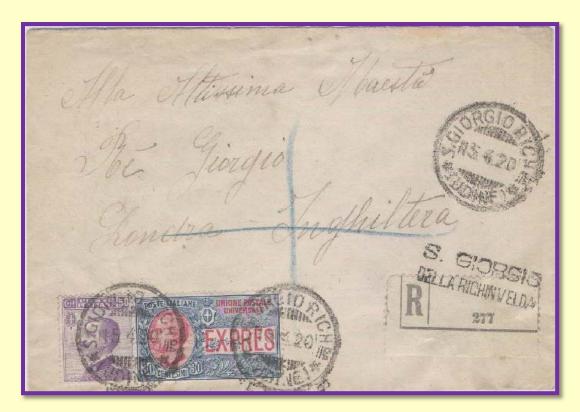

# 3. Postal rates for abroad

# 3.1 Kingdom of Italy

The first ordinary special stamp of 30 c. was issued on Sep. 1st 1908 eighteen years after the beginning of the service and other commemorative express stamps were issued. 8 special stamps were issued for abroad. No distinction was made between the values to be used for service inland and abroad from the 5 l. stamp issued on August 16<sup>th</sup>, 1945. The inland rates changed 30 times, from 30 c. to 3,600 l.

### **1**<sup>st</sup> express rate for abroad: **30 c.** (Jul. 21<sup>st</sup> 1890 – Jan. 31<sup>st</sup> 1921)

Ladislavo Jochor Trebitsch DNA Morawia tusti

Registered cover from Verona to Trebitsch (Austria), Aug. 30th 1895