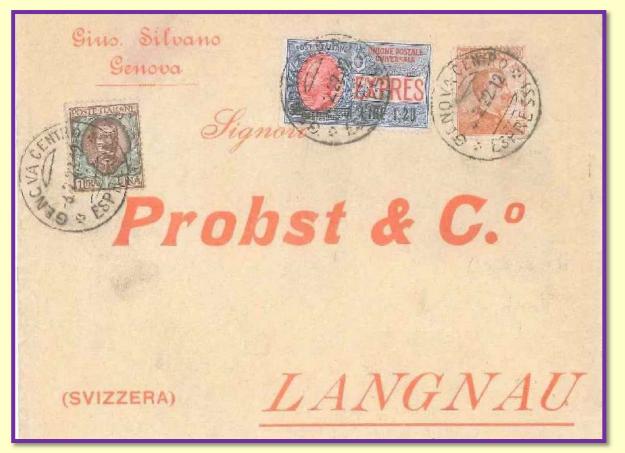

stamps were cancelled by pencil and express delivery service wasn't done due to underfranked

Jureau zurievis pour les Bechesche des Nisparies halaiker VERIFICATO

Cover from Firenze to Zurich (Switzerland), May. 3<sup>rd</sup> 1916 - Rates: letter 25 c. Express stamps were cancelled by pencil and express delivery service wasn't done due to underfranked

### **2**<sup>nd</sup> express rate for abroad: **1,20 I.** (Feb. 1<sup>st</sup> 1921 – Dec. 31<sup>st</sup> 1921)

Cover from Carignano to Bale (Switzerland), May. 25<sup>th</sup> 1921

Rates: letter 60 c.

The express fee was quadrupled due to economic crisis; the 1,20 l. special stamp was issued only nine month later



#### **3**<sup>rd</sup> express rate for abroad: **1,60 l**. (Jan. 1<sup>st</sup> 1922 – Dec. 31<sup>st</sup> 1922)



Cover from Genova to Langnau (Switzerland), Mar. 2<sup>nd</sup>1922

Rates: letter 80 c.

Postmark "Genova centro – Espressi"

**1,20 l./30 c. for abroad** was issued on Oct. 3<sup>rd</sup> 1921

#### **3**<sup>rd</sup> express rate for abroad: **1**,60 **l**. (Jan. 1<sup>st</sup> 1922 – Dec. 31<sup>st</sup> 1922)

STANA T POSTE ITALIAN Micocci

Cover from Roma to Avelboveu (Switzerland), Oct. 7th1922 – Rates: letter 80 c. Postmark "Roma Ferrovia – Espressi Transito" **Rare use of different express stamps (i)** 

**4**<sup>th</sup> express rate for abroad: **21.** (Jan. 1<sup>st</sup> 1923 – Dec. 31<sup>st</sup> 1925)

14.3.23 TE ITALIANE Jir. 23, loze Ker are particul. Siel as au Palai Francia 40 -Ger. Low Vie le CAL NON tout immed. for defin A 18500 Edit. M. Gigli - Rogar (Espresso

Po