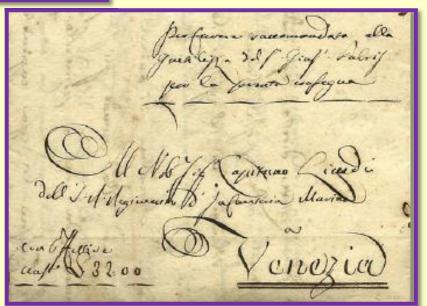

Oct. 24th, 1841 letter from Treviso to Venezia with inscription "Recommended under the kind care of someone Giulio Fabris for a fast delivering" and extra fee of 32,00 S.

tio V. lion CALEDIDO

Oct. 9<sup>th</sup>, 1823 letter from S. Donà to Venezia with inscription *Preme* and *Condannata c.mi* 50