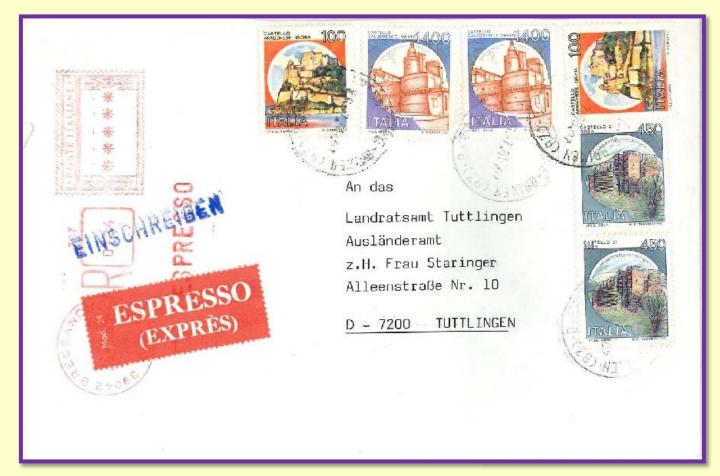

ch 50 g.)

Official label

## **20th express rate for abroad: 900 l.** (Aug. 1st 1981 – Feb. 9th 1982)



#### 21th express rate for abroad: 1.000 l. (Feb. 10th 1982 – Dec. 31st 1982)



Air mail cover from Pratovecchio (Arezzo) to Medford (USA), Apr. 19th 1982 Rates: letter 450 l., air mail 540 l.

## 22<sup>nd</sup> express rate for abroad: 1.200 l. (Jan. 1<sup>st</sup> 1983 – Dec. 31<sup>st</sup> 1983)

Fran Margaret Annerbacker & Muinchen 86 amoash. 8 ESPRESSO formania (EXPRÈS)

Cover from Casamicciola (Napoli) to Samoast (Germany), Aug. 8<sup>th</sup> 1983

Rates: letter 1.200 l. (from 50 g. to 100 g.) 23<sup>rd</sup> express rate for abroad: 1.500 l. (Jan. 1<sup>st</sup> 1984 – Dec. 31<sup>st</sup> 1984)



**24th express rate for abroad: 1.700 l.** (Jan. 1st 1985 – Dec. 31st 1985)



Cover from Bressanone (Bolzano) to Tuttlingen (Germany), Jul. 26th 1985 Rates: letter 600 l., registration 1.700 l. (underfranked 100 l.)

# **25th express rate for abroad: 2.000 l.** (Jan. 1st 1986 – Dec. 31st 1986)

| 65 40            | SACRO MONTE DI VARALO<br>LO DO DI VARALO<br>2000<br>2000<br>2000<br>2000<br>2000<br>2000<br>2000<br>2000<br>2000<br>2000<br>2000<br>2000<br>2000<br>2000<br>2000<br>2000<br>2000<br>2000<br>2000<br>2000<br>2000<br>2000<br>2000<br>2000<br>2000<br>2000<br>2000<br>2000<br>2000<br>2000<br>2000<br>2000<br>2000<br>2000<br>2000<br>2000<br>2000<br>2000<br>2000<br>2000<br>2000<br>2000<br>2000<br>2000<br>2000<br>2000<br>2000<br>2000<br>2000<br>2000<br>2000<br>2000<br>2000<br>2000<br>2000<br>2000<br>2000<br>2000<br>2000<br>2000<br>2000<br>2000<br>2000<br>2000<br>200