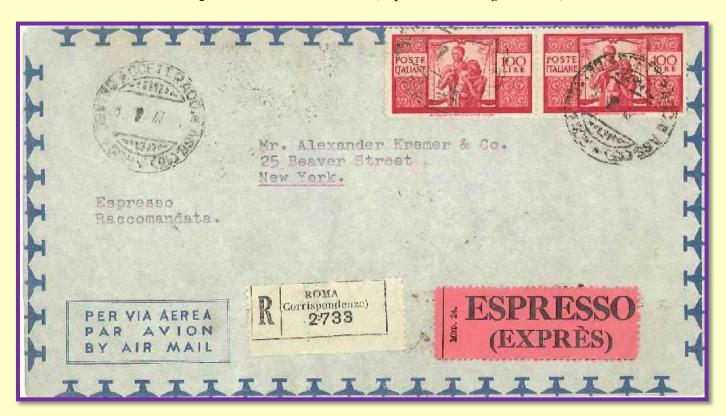

wiss express stamp, trilingual

Rare use of 45 stamps

#### 8th express rate for abroad: 60 l. (Sep. 1st 1947 – Aug. 10th 1948)



Cover from Genova to Geneve (Switzerland), Jan. 1<sup>st</sup> 1948 – Rates: letter 30 l. Official label and Swiss express stamp, trilingual Postmark "Genova Corrispondenze – Espressi"

Espresso Jignor Mario Vitti Tomtom 18 - Beyoglu

Air mail cover from Roma to Istanbul (Turkey), Oct. 11st 1947 Rates: letter 30 l., air mail 20 l.

**8**<sup>th</sup> express rate for abroad: 60 l. (Sep. 1<sup>st</sup> 1947 – Aug. 10<sup>th</sup> 1948)





Cover from Torbole sul Garda to Langenthal (Switzerland), Jan. 30<sup>th</sup> 1948 Rates: letter 30 l. Official label and Swiss express stamp, trilingual

8th express rate for abroad: 60 l. (Sep. 1st 1947 – Aug. 10th 1948)



Air mail registered cover from Roma to New York (USA), Dec. 21st 1947 Rates: letter 30 l., registration 40 l., air mail to USA 60 l. (over franked 10 l.) Official label



Air mail cover from Milano to Buenos Aires (Argentina), Jun. 28<sup>th</sup> 1948

Rates: letter 30 l., airmail 200 l. (100 l. each 15 g.) (overfranked 10 l.)

Official label

Unusual use of twin values of 100 l. (e) **9**<sup>th</sup> express rate for abroad: **80 1.** (Aug. 11<sup>st</sup> 1948 – Aug. 31<sup>th</sup> 1951)



Registered cover from Roma to Zurich (Switzerland), Oct. 9th 1948

Rates: letter 40 l., registration 60 l.

Official label



### **10**<sup>th</sup> express rate for abroad: 85 l. (Sep. 1<sup>st</sup> 1951 – Sep. 30<sup>th</sup> 1957)



Cover from Roma to Athens (Greece), Sep. 5<sup>th</sup> 1