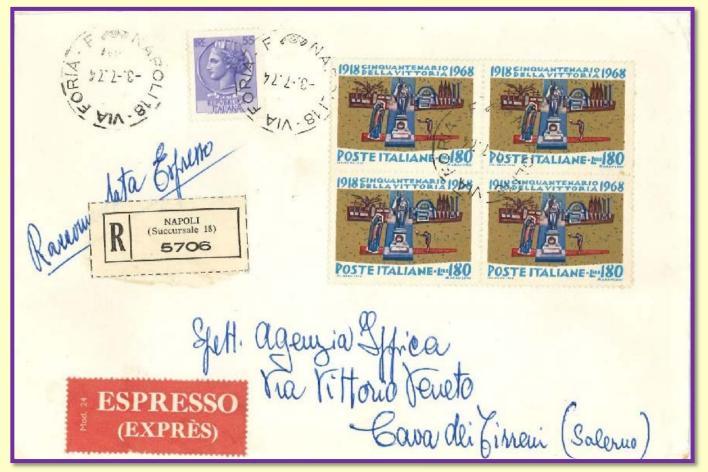

#### 18th express inland rate: 300 l. (Jan. 1st 1976 – Oct. 31th 1976)

Cover from Napoli to city, May 31st 1976

Rates: cover 150 l.

19th express inland rate: 350 l. (Nov. 1st 1976 – Dec. 31th 1980)

Registered cover from Milano to Invernigo (Como), Sep 29st 1979 Rates: cover 170 l., registration 350 l.