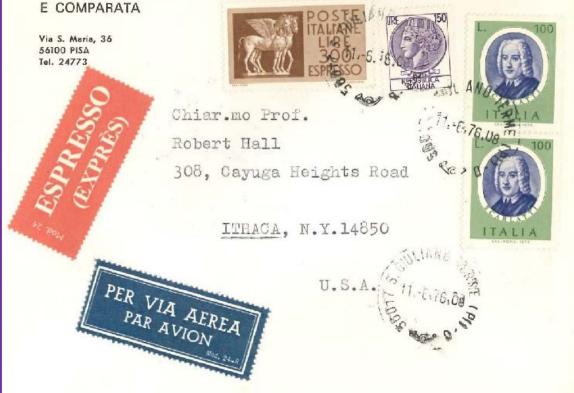

#### 18th express inland rate: 300 l. (Jan. 1st 1976 – Oct. 31th 1976)

Cover from Napoli to city, May 31st 1976

Rates: cover 150 l.

19th express inland rate: 350 l. (Nov. 1st 1976 – Dec. 31th 1980)

Registered cover from Milano to Invernigo (Como), Sep 29st 1979 Rates: cover 170 l., registration 350 l.