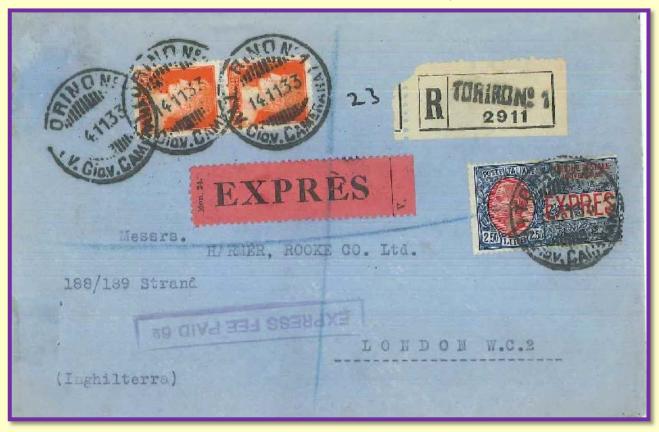

# 3.1 Kingdom of Italy

The first ordinary special stamp of 30 c. was issued on Sep. 1st 1908 eighteen years after the beginning of the service and other commemorative express stamps were issued. 8 special stamps were issued for abroad. No distinction was made between the values to be used for service inland and abroad from the 5 l. stamp issued on August 16<sup>th</sup>, 1945. The inland rates changed 30 times, from 30 c. to 3,600 l.