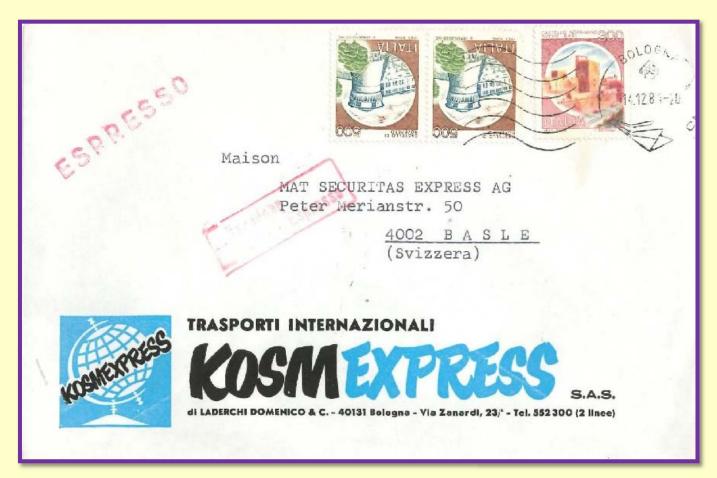

Oct. 1st 1976 – Jun. 30th 1978)



Air mail cover from Padova to Melburne (Australia), Jun. 12th 1978 Rates: letter 200 l., air mail 150 l. Official label Postmark "35100 Padova C. P. – Espressi"

18th express rate for abroad: 450 l. (Jul. 1st 1978 – Dec. 31st 1980)

ESPRESSO (EXPRES) 141 SOd låshup Have 14 2630 Täshup 1 263

Cover from Sperlonga to Glostrup (Denmark), Jul. 10th1978

Rates: letter 220 l. (underfranked 70 l.)

**300 l.** was issued on Apr. 15<sup>th</sup> 1976

Official label

## 18th express rate for abroad: 450 l. (Jul. 1st 1978 – Dec. 31st 1980)



Air mail cover from Roma to Stockholm (Sweden), Jan. 27<sup>th</sup> 1979

Rates: letter 220 l., air mail 180 l. (45 l. each 50 g.)

Official label

## **20th express rate for abroad: 900 l.** (Aug. 1st 1981 – Feb. 9th 1982)



#### 21th express rate for abroad: 1.000 l. (Feb. 10th 1982 – Dec. 31st 1982)



Air mail cover from Pratovecchio (Arezzo) to Medford (USA), Apr. 19th 1982 Rates: letter 450 l., air mail 540 l.

## 22<sup>nd</sup> express rate for abroad: 1.200 l. (Jan. 1<sup>st</sup> 1983 – Dec. 31<sup>st</sup> 1983)

Fran Margaret Annerbacker & Muinchen 86 amoash. 8 ESPRESSO formania (EXPRÈS)

Cover from Casamicciola (Napoli) to Samoast (Germany), Aug. 8<sup>th</sup> 1983

Rates: letter 1.200 l. (from 50 g. to 100 g.) 23<sup>rd</sup> express rate for abroad: 1.500 l. (Jan. 1<sup>st</sup> 1984 – Dec. 31<sup>st</sup> 1984)



**24th express rate for abroad: 1.700 l.** (Jan. 1st 1985 – Dec. 31st 1985)



Cover from Bressanone (Bolzano) to Tuttlingen (Germany), Jul. 26th 1985 Rates: letter 600 l., registra