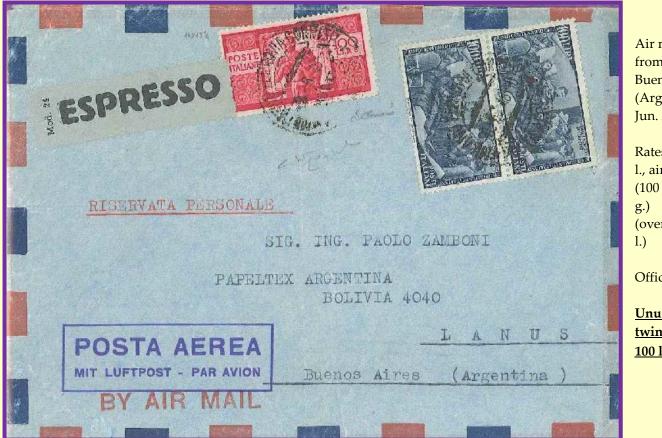

, Jan. 1<sup>st</sup> 1948 – Rates: letter 30 l. Official label and Swiss express stamp, trilingual Postmark "Genova Corrispondenze – Espressi"

Espresso Jignor Mario Vitti Tomtom 18 - Beyoglu

Air mail cover from Roma to Istanbul (Turkey), Oct. 11st 1947 Rates: letter 30 l., air mail 20 l.

**8**<sup>th</sup> express rate for abroad: 60 l. (Sep. 1<sup>st</sup> 1947 – Aug. 10<sup>th</sup> 1948)





Cover from Torbole sul Garda to Langenthal (Switzerland), Jan. 30<sup>th</sup> 1948 Rates: letter 30 l. Official label and Swiss express stamp, trilingual

8th express rate for abroad: 60 l. (Sep. 1st 1947 – Aug. 10th 1948)



Air mail registered cover from Roma to New York (USA), Dec. 21st 1947 Rates: letter 30 l., registration 40 l., air mail to USA 60 l. (over franked 10 l.) Official label



Air mail cover from Milano to Buenos Aires (Argentina), Jun. 28<sup>th</sup> 1948

Rates: letter 30 l., airmail 200 l. (100 l. each 15 g.) (overfranked 10 l.)

Official label

Unusual use of twin values of 100 l. (e) **9**<sup>th</sup> express rate for abroad: **80 1.** (Aug. 11<sup>st</sup> 1948 – Aug. 31<sup>th</sup> 1951)



Registered cover from Roma to Zurich (Switzerland), Oct. 9th 1948

Rates: letter 40 l., registration 60 l.

Official label



### **10**<sup>th</sup> express rate for abroad: 85 l. (Sep. 1<sup>st</sup> 1951 – Sep. 30<sup>th</sup> 1957)



Cover from Roma to Athens (Greece), Sep. 5<sup>th</sup> 1954

Rates: letter 60 l. (over franked 5 l.)

Postmark "Roma Centro C.P.– Espressi"



Air mail cover from Genova to Zurich (Switzerland), May. 2<sup>nd</sup> 1952 - Rates: