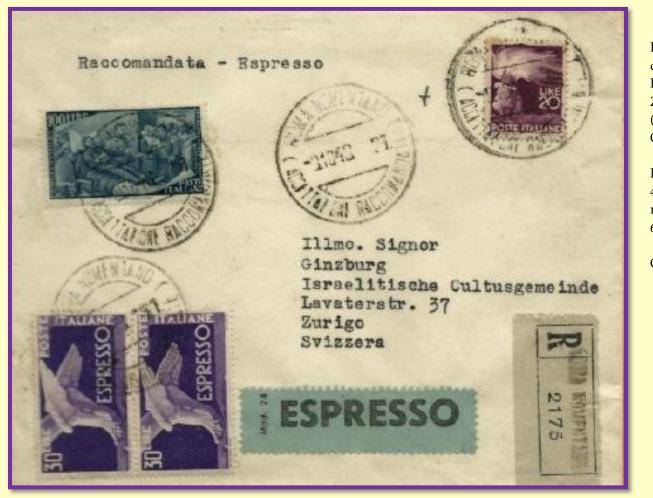

11th express inland rate: 35 l. (Aug. 11th 1948 – Apr. 9th 1949)

RACCOMANDATA ROMA R (Corrispontienze) 1487 Erlinger Sigmuid Vig Fratelli Cairobi. Emilie

Double rate cover from Roma to Imola, Feb. 19th1949

Rates: letter 30 l. (15 l. each 15 g.), registration 35 l.

11th express inland rate: 35 l. (Aug. 11th 1948 - Apr. 9th 1949)

MINISTERO DELL'AGRICOUTURA E DELLE FORESTE ISPETTORATO COMPARTIMENTALE AGR MILANO - Via Borghetto, 22402 25894 - MILANC AL CASE OF BELLE ESPR Poste Italiane ISTATTORATO AGRADIO COMPARTIMENTALS BI MILANO Geon. Cerati Via Frattin