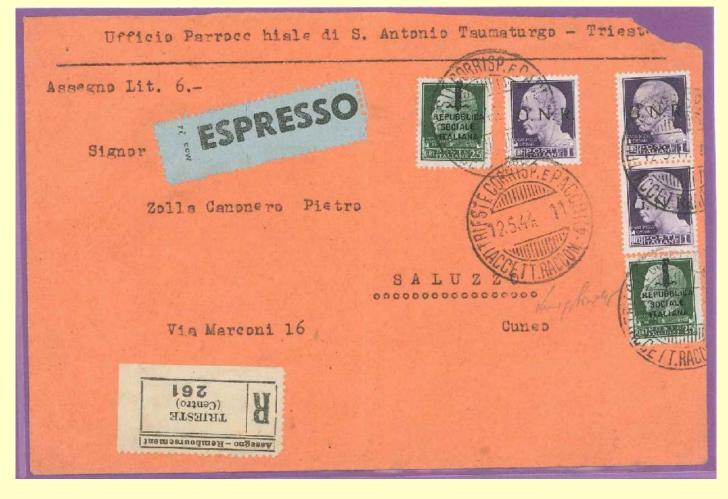

Censorship handstamp "22" and stamp "Tolta di corso" 5<sup>th</sup> express inland rate: 1,25 l. (Sep. 1<sup>st</sup> 1926 – Sep. 30<sup>th</sup> 1944)

Registered cover with mark from Trieste to Saluzzo, May. 12<sup>th</sup> 1944 Rates: letter 50 c., registration 1,25 l. and 50 c. mark fee **Very rare use of G.N.R. in Trieste** (*e*) 5th express inland rate: 1,25 l. (Sep. 1st 1926 – Sep. 30th 1944)