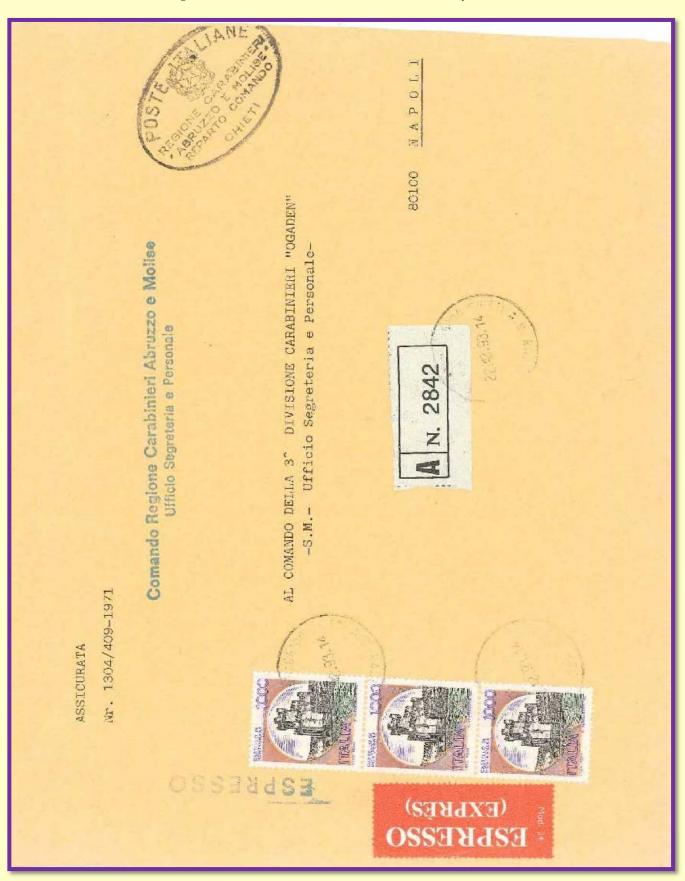

# 28th express inland rate: 3.000 l. (Jul. 1st 1990 - May. 4th 1997)

Postage free official insurance cover from Chieti to Napoli, Feb. 22<sup>nd</sup> 1993 The black oval mark "Poste Italiane – Regione Abruzzo e Molise Carabinieri" have got the right to postage free for basic rate letter only Official label