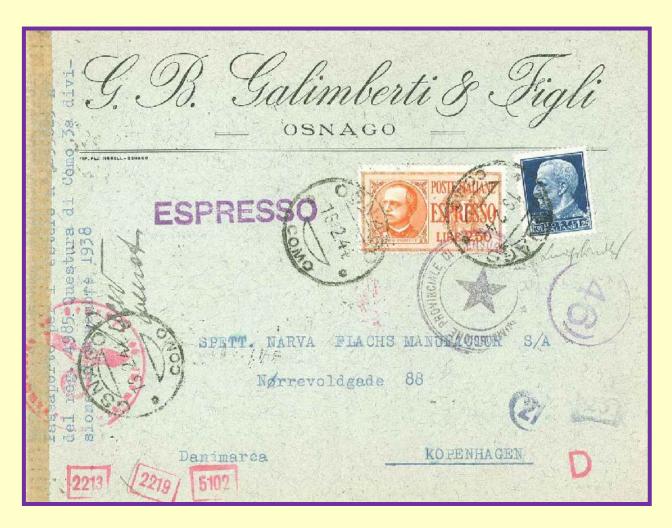

Military Censorship both Italian and German one

R 21244 21244 Mareni allo Cenebiuic dei Jutini Sitantonio Hors utchoge Phierce (West

Registered cover from Ferno to Rheine (Germany), Dec. 2<sup>nd</sup> 1944 Rates: reduced rate letter 1 l. to Germany from Jan. 1<sup>st</sup> 1942, registration 1,50 l. **From Sep. 1<sup>st</sup> 1944 express service to abroad was suspended due to W.W. second (i)** 



Registered cover from Roma to Zurich (Switzerland), May. 25<sup>th</sup>1944 - Rates: letter 1,5 l., registration 1,50 l. Official label **Express service to abroad was suspended (i) as explained by notes of Censor** 

HS 100 LAND Castebrotto 69 CN

Registered cover from Castelrotto (BZ) to Wien (Austria), Jun. 17<sup>th</sup> 1944

Rates: letter 1,25 l. registration 1,25 l.

Official label



Cover from Osnago to Copenhagen (Denmark), Mar. 18th 1944 Rates: letter 1,25 l.

Rare use of Express stamp of 2,50 l. during the last month of RSI The only cover of RSI period send to Denmark (v) (e)

Comité International de la Gereret Grow-Kouge 12 Minisora ce na de isonniers REPUBBLICA SOCIALE TALIANA

Registered cover from Bordighera to Geneve (Switzerland), Mar. 16th 1944 Rates: letter 1,25 l., registration 1,25 l.

Rare use of 2,50 l. Express with overprint of Genova (pos. 34 of sheet) (e)

### 6<sup>th</sup> express rate for abroad: 10 l. (Oct. 15<sup>th</sup> 1945 – Mar. 31<sup>st</sup> 1946)

148 MAR 4 0 1946 0141 392 65464 D PRIL a Shi 1 60 Coli

Registered cover from Pistoia to Los Angeles (USA), Jan. 2<sup>nd</sup> 1946 Rates: letter 5 l., registration 10 l.

ESPRESSO RACCOMON