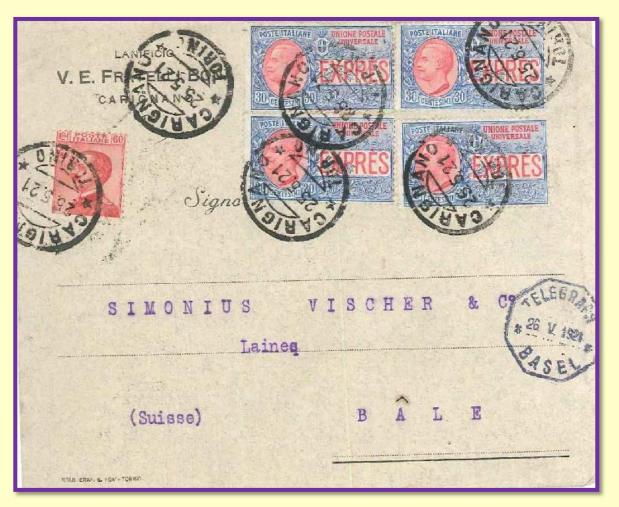

ton Mitton Ana Neite -Hazio -Azanee

Cover from Firenze to Paris (France), Jun. 4th 1904 - Rates: letter 25 c.

Express stamps were cancelled by pencil and express delivery service wasn't done due to underfranked

Jureau zurievis pour les Bechesche des Nisparies halaiker VERIFICATO

Cover from Firenze to Zurich (Switzerland), May. 3<sup>rd</sup> 1916 - Rates: letter 25 c. Express stamps were cancelled by pencil and express delivery service wasn't done due to underfranked

### **2**<sup>nd</sup> express rate for abroad: **1,20 I.** (Feb. 1<sup>st</sup> 1921 – Dec. 31<sup>st</sup> 1921)

Cover from Carignano to Bale (Switzerland), May. 25<sup>th</sup> 1921

Rates: letter 60 c.

The express fee was quadrupled due to economic crisis; the 1,20 l. special stamp was issued only nine month later



#### **3**<sup>rd</sup> express rate for abroad: **1,60 l**. (Jan. 1<sup>st</sup> 1922 – Dec. 31<sup>st</sup> 1922)



Cover from Genova to Langnau (Switzerland), Mar. 2<sup>nd</sup>1922

Rates: letter 80 c.

Postmark "Genova centro – Espressi"

**1,20 l./30 c. for abroad** was issued on Oct. 3<sup>rd</sup> 1921

#### **3**<sup>rd</sup> express rate for abroad: **1**,60 **l**. (Jan. 1<sup>st</sup> 1922 – Dec. 31<sup>st</sup> 1922)

STANA T POSTE ITALIAN Micocci

Cover from Roma to Avelboveu (Switzerland), Oct. 7th1922 – Rates: letter 80 c. Postmark "Roma Ferrovia – Espressi Transito" **Rare use of different express stamps (i)** 

**4**<sup>th</sup> express rate for abroad: **21.** (Jan. 1<sup>st</sup> 1923 – Dec. 31<sup>st</sup> 1925)

14.3.23 TE ITALIANE Jir. 23, loze Ker are particul.