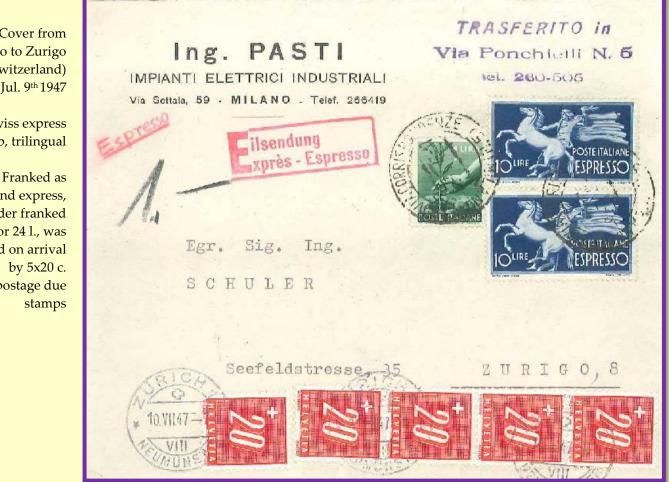

letter 1,25 l., registration 1,25 l.

Rare use of 2,50 l. Express with overprint of Genova (pos. 34 of sheet) (e)

### 6<sup>th</sup> express rate for abroad: 10 l. (Oct. 15<sup>th</sup> 1945 – Mar. 31<sup>st</sup> 1946)

148 MAR 4 0 1946 0141 392 65464 D PRIL a Shi 1 60 Coli

Registered cover from Pistoia to Los Angeles (USA), Jan. 2<sup>nd</sup> 1946 Rates: letter 5 l., registration 10 l.

ESPRESSO RACCOMON-CURIA RCIVESCO LE 774 .3 CAGO H DI 资金转51 3599 LLINOIS CAG 0 1946 FEB 2

Registered cover from Bolzano to Chicago (USA), Dec. 21st 1945 Rates: letter 5 l., registration 10 l.

#### 3. Postal rates for abroad

### 6<sup>th</sup> express rate for abroad: 10 l. (Oct. 15<sup>th</sup> 1945 – Mar. 31<sup>st</sup> 1946)



7th express rate for abroad: 30 l. (Apr. 1st 1946 – Aug. 31st 1947)



Cover from Milano to Zurigo (Switzerland) Jul. 9th 1947

Swiss express stamp, trilingual

inland express, under franked for 24 l., was taxed on arrival postage due **7**<sup>th</sup> express rate for abroad: **30 1.** (Apr. 1<sup>st</sup> 1946 – Aug. 31<sup>st</sup> 1947)

M Espresse INVITAL ITALIANE IN THE REAL PROPERTY OF



Cover from Samolaco to Alpnachdorf (Switzerland), Nov. 8<sup>th</sup>1946 Rates: letter 15 l. Swiss express stamp, trilingual

Rare use of 45 stamps

#### 8th express rate for abroad: 60 l. (Sep. 1st 1947 – Aug. 10th 1948)



Cover from Genova to Geneve (Switzerland), Jan. 1<sup>st</sup> 1948 – Rates: letter 30 l. Official label and Swiss express stamp, trilingual Postmark "Genova Corrispondenze – Espressi"

Espresso Jignor Mario Vitti Tomtom 18 - Beyoglu

Air mail