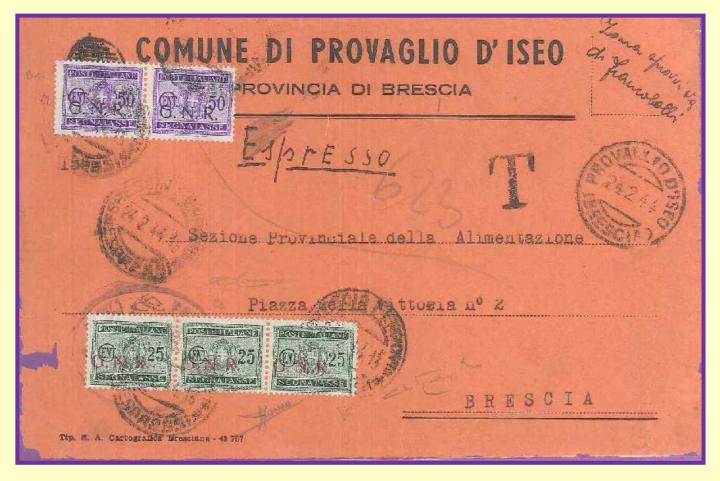

Front of cover from Provaglio d'Iseo (BS) to Brescia, Feb. 24<sup>th</sup> 1944 – Rates: letter 50 c. The cover was taxed on arrival with postage due overprinted GNR for the simple port of the letter and the express fee since the departure zone was "devoid of stamps" (e)