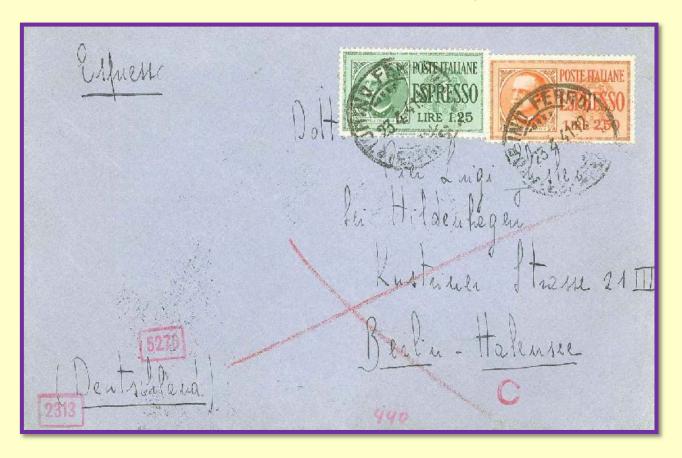

istered cover from Trieste to Salzburg (Austria), Jan. 27<sup>th</sup> 1940 Rates: letter 1,25 l., registration 1,50 l. Official label

The two special stamps by 1,25 l. for inland weren't cancelled because it wasn't permitted use it for abroad, stamps were highlighted with a blue pencil mark. Postal officer did require to apply the special orange stamp by 2,50 l. for abroad notwithstanding that the charge was correct (*e*)



Postage free cover from Genova to Geneve (Switzerland), Oct. 16<sup>th</sup>1942 The cover addressed to Comité International de la Croix-Rouge – Service des Secours is postage free for basic rate letter only as established by "Foglio d'ordini" n. 70 of June 11<sup>th</sup>, 1942 Official label

This is the only possible use of this special stamp for abroad isolated



Cover from Torino to Berlin (Germany), Apr. 23<sup>rd</sup> 1941 Rates: letter 1,25 l. **Rare use of express stamp of 1,25 l. as ordinary one** 

fino )itta 💪 di POLDI ALLAI ELMERINA Casa fondata nel 1890 Commercio Uova all'ingrosso e al dettaglio E SELVAGGINA L'avorazione e commercio del fungo porcino di Borgovalditaro PARMA 3 Negozio: Via Ghiaia, 17 - Tel. 20.67 \* Abitazione: Via A. Fratti, 24 - Tel. 27-16 SIG. SERAFINO CUCCIO KLOSTERALLEE 26 13 AMBURGO CATO PER CEUS

Cover from Parma to Amburgo (Germany), Feb. 9<sup>th</sup> 1943

Rates: reduced rate letter 1 l. to Germany from Jan. 1<sup>st</sup> 1942 Band and marks of Military Censorship both Italian and German one

#### 3.2 RSI/Lieutenancy

### 5th express rate for abroad: 2,50 l. (Jan. 1st 1926 – Aug. 31st1944)

ANO. 371

Registe