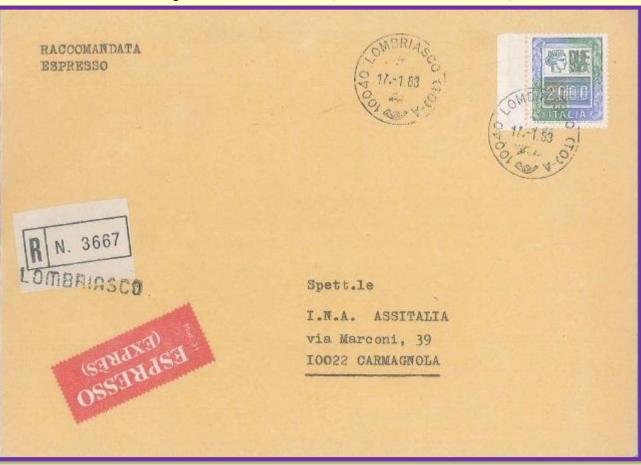

Registered fourth rate cover from Lombriasco to Carmagnola, Jan. 17<sup>th</sup> 1983 Rates: letter 600 l. (from 20 g. to 50 g.), registration 700 l. (under franked 100 l.)

23<sup>rd</sup> express inland rate: 1.000 l. (Feb. 1<sup>st</sup> 1983 – May. 31<sup>st</sup> 1984)