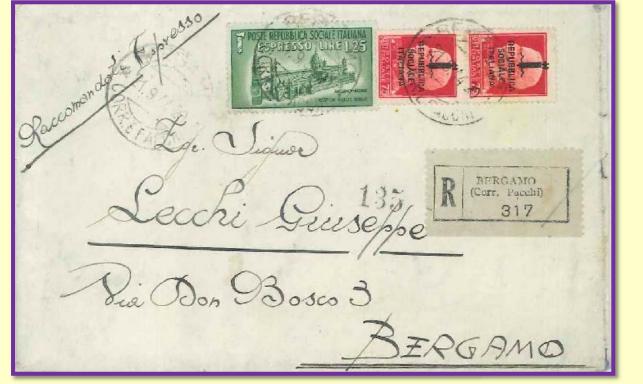

Cover from Bari to Putignano, Dec. 27<sup>th</sup> 1943

Rates: letter 50 c., registration 1,25 l.

Due to the shortage of definite stamps, this letter was stamped with parcel stamps

Official label

Registered cover from Bergamo to town, Sep. 21st 1944

Rates: reduced district letter 5 c., registration 1,25 l.

**1,25 l. for inland** was issued on Jun. 5th1944