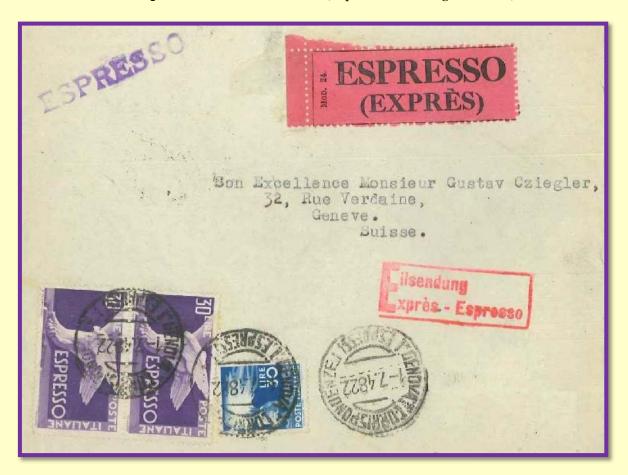

letter 5 l., registration 10 l.

#### 3. Postal rates for abroad

### 6<sup>th</sup> express rate for abroad: 10 l. (Oct. 15<sup>th</sup> 1945 – Mar. 31<sup>st</sup> 1946)



7th express rate for abroad: 30 l. (Apr. 1st 1946 – Aug. 31st 1947)



Cover from Milano to Zurigo (Switzerland) Jul. 9th 1947

Swiss express stamp, trilingual

inland express, under franked for 24 l., was taxed on arrival postage due **7**<sup>th</sup> express rate for abroad: **30 1.** (Apr. 1<sup>st</sup> 1946 – Aug. 31<sup>st</sup> 1947)

M Espresse INVITAL ITALIANE IN THE REAL PROPERTY OF



Cover from Samolaco to Alpnachdorf (Switzerland), Nov. 8<sup>th</sup>1946 Rates: letter 15 l. Swiss express stamp, trilingual

Rare use of 45 stamps

#### 8th express rate for abroad: 60 l. (Sep. 1st 1947 – Aug. 10th 1948)



Cover from Genova to Geneve (Switzerland), Jan. 1<sup>st</sup> 1948 – Rates: letter 30 l. Official label and Swiss express stamp, trilingual Postmark "Genova Corrispondenze – Espressi"

Espresso Jignor Mario Vitti Tomtom 18 - Beyoglu

Air mail cover from Roma to Istanbul (Turkey), Oct. 11st 1947 Rates: letter 30 l., air mail 20 l.

**8**<sup>th</sup> express rate for abroad: 60 l. (Sep. 1<sup>st</sup> 1947 – Aug. 10<sup>th</sup> 1948)





Cover from Torbole sul Garda to Langenthal (Switzerland), Jan. 30<sup>th</sup> 1948 Rates: letter 30 l. Official label and Swiss express stamp, trilingual

8th express rate for abroad: 60 l. (Sep. 1st 1947 – Aug. 10th 1948)



Air mail registered cover from Roma to New York (USA), Dec. 21st 1947 Rates: letter 30 l., registration 40 l., air mail to USA