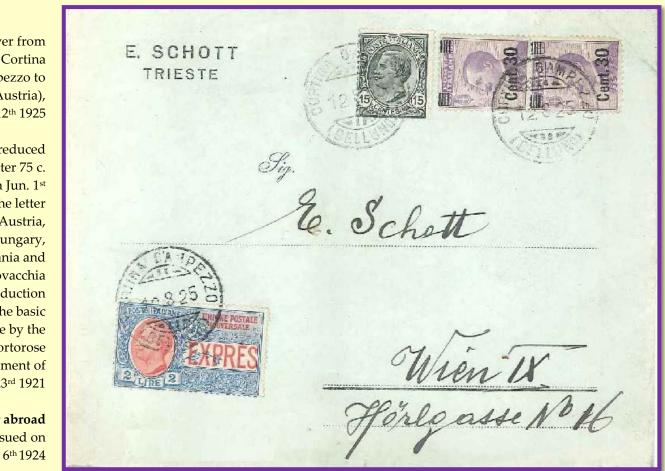

# 3.1 Kingdom of Italy

The first ordinary special stamp of 30 c. was issued on Sep. 1st 1908 eighteen years after the beginning of the service and other commemorative express stamps were issued. 8 special stamps were issued for abroad. No distinction was made between the values to be used for service inland and abroad from the 5 l. stamp issued on August 16<sup>th</sup>, 1945. The inland rates changed 30 times, from 30 c. to 3,600 l.

### **1**<sup>st</sup> express rate for abroad: **30 c.** (Jul. 21<sup>st</sup> 1890 – Jan. 31<sup>st</sup> 1921)

Ladislavo Jochor Trebitsch DNA Morawia tusti

Registered cover from Verona to Trebitsch (Austria), Aug. 30th 1895