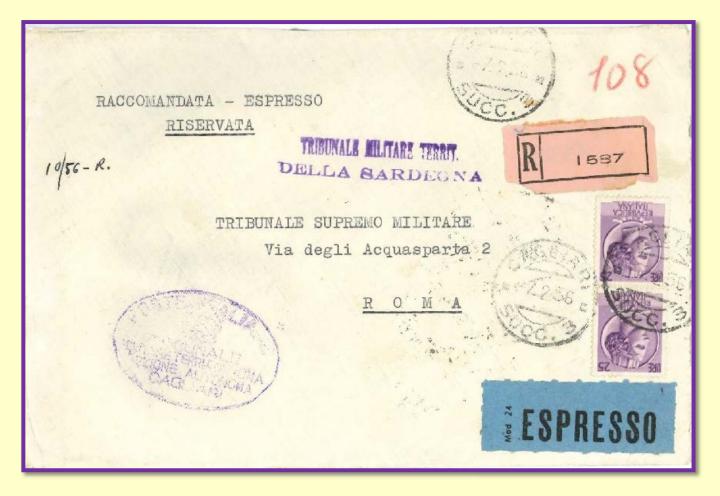

Rare use of ordinary stamp for express (e)

Postage free registered cover from Cagliari to Roma, Feb. 2<sup>nd</sup> 1956

The black oval mark "Poste Italiane – Tribunale militare territ." have got the right to postage free for basic rate letter only Rare use of ordinary stamp for express