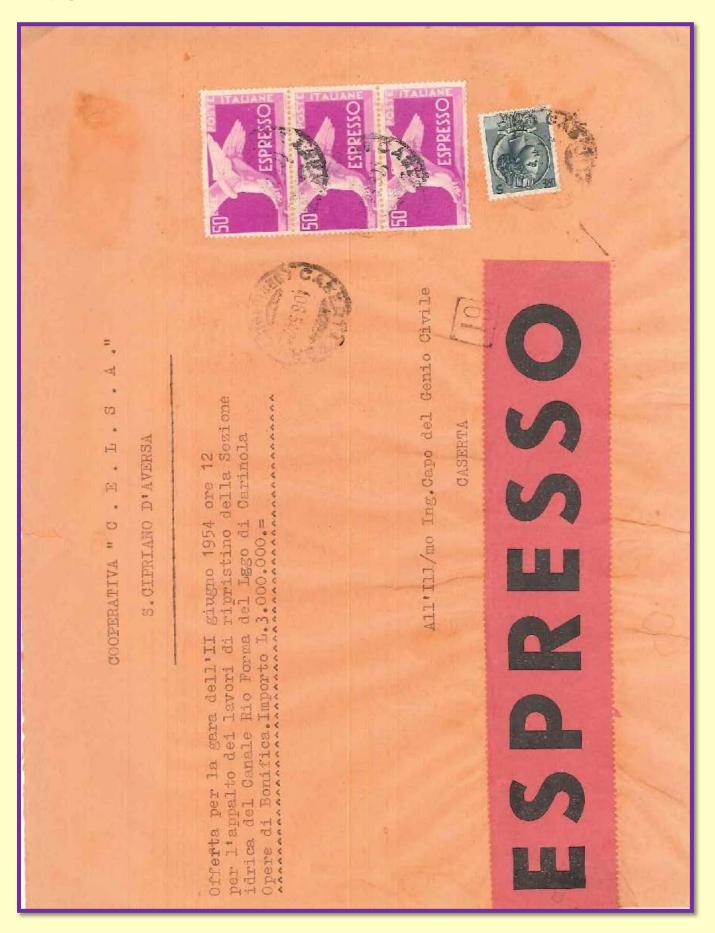

# **13th express inland rate: 50 l.** (Aug.1st 1951 – Sep. 30th 1957)

A very special label "Mod. 24" was issued for **parcels**. Its use on cover is rare, recorded less than 10 covers

Third rate cover from Caserta to town, Jun. 10th 1954 – Rates: letter 75 l. (25 l. each 15 g.) 50 l. was issued on Dec. 9th 1951