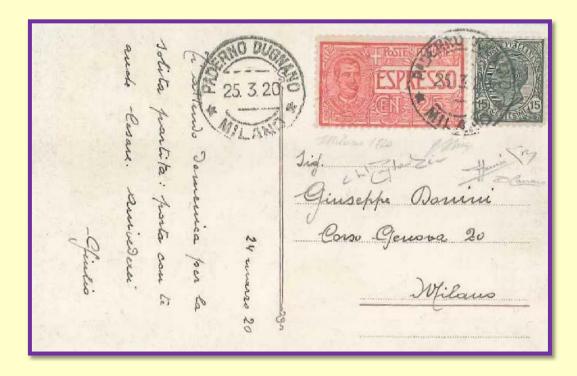

# 25 c. Fake of Milano (1920)

Postcard from Paderno Dugnano (Milano) to Milano, Mar. 25th 1920 - Rates: postcard 15 c.

The fake express stamp was made to defraud the Postal Administration, discovered and seized in Milan in 1920 The stamp hasn't watermark and with perforation 11,5

Recorded less than 3 documents franked with fake of Milan (e)