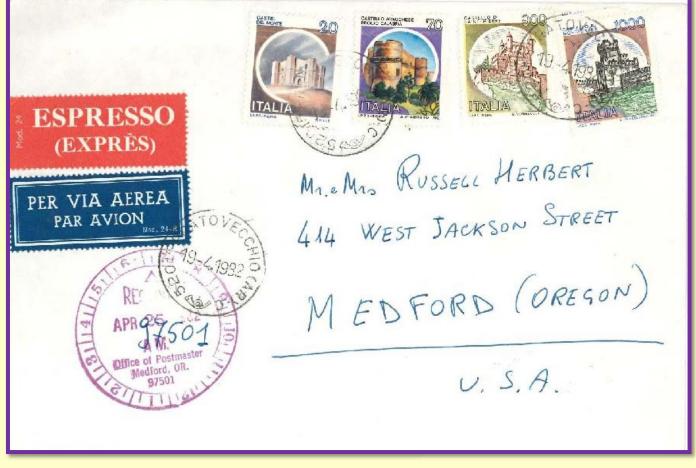

### **29th express inland rate: 3.600 l.** (May. 5th 1997 – Dec 31st 2001)

BUILDER BUONCLORNO VIA PASCARELLA 5 20157 MILANO

> Cover from Roma to Milano, Feb. 19<sup>th</sup> 2001 - Rates: letter 800 l. Official label **One of the last special delivery in Italy - Rare use of TP label express**