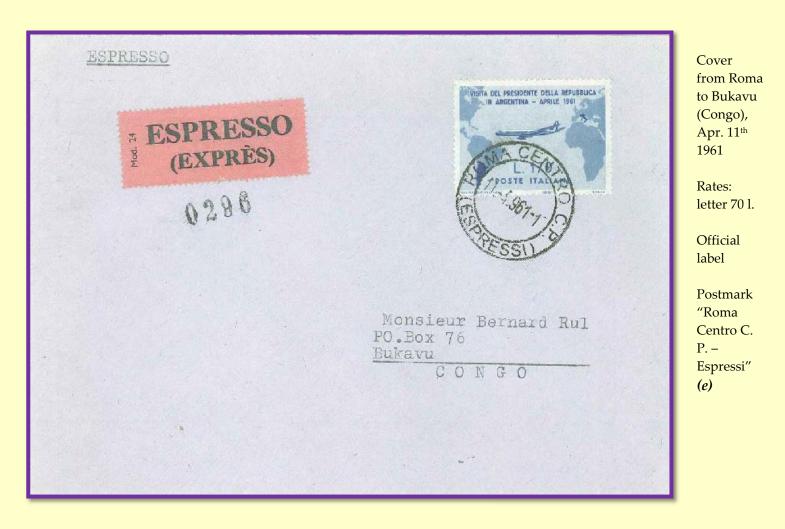

# **Express service in Italy**

1890-2001 and its precursors from XV century

In the past "*Espresso*" meant a person responsible for delivering correspondence faster than the regular postal service. Before the official birth of the "Express Courier" the sender indicated the requirement for speedy delivery on the letter or paying an additional fee if the letter arrived by the deadline indicated on the title page. The service had been popular in the Italian area since the pre-unification states: it was used in Lombardy-Venetia and in the Kingdom of the Two Sicilies, even if a "Staffette" service was instituted at the end of the 1700s and early 1800s, initially for the Court and later also for private mail. The regular express service was introduced by Italian Royal Mail on July 21st, 1890, five years after the UPU Congress of Lisbon in 1885 which defined the principles. It ended on December 31st, 2001 and was replaced by other services for the express delivery of correspondence. In the first decades of life the service was meticulously regulated by a set of rules and written and disseminated by the Postal Bulletin with modifications dictated by the desire to improve the service and make it more efficient. The initial requirements included "Espresso" on the letter, a registered number, labels, special stamps and a special postmark. The first of the 48 "Mod. 24" labels was issued in 1893; in all, there were 31 bilingual labels, 8 in French, 8 in Italian and one in three languages. On June 1st, 1903 the first special ordinary stamp to the value of 25 c. was issued for inland postage while on September 1st, 1908 the first ordinary special stamp of 30 c. was issued for postage abroad; some other commemorative express stamps were issued. 13 special stamps were issued for inland service and 8 for abroad.