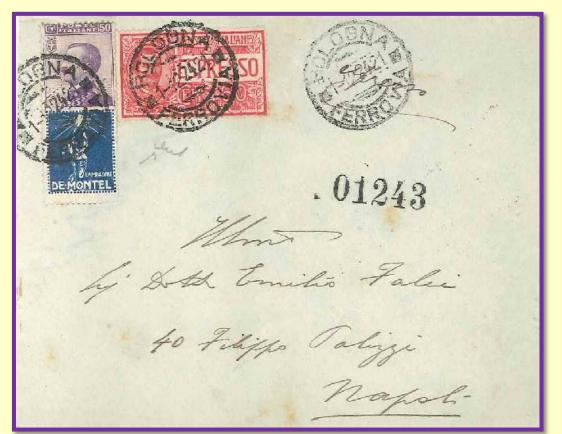

# **3<sup>rd</sup> express inland rate: 60 c.** (Jan. 1<sup>st</sup> 1922 – Mar. 15<sup>th</sup> 1925)

Cover from Bologna to Napoli, Dec. 1<sup>st</sup> 1924

Rates: letter 50 c.

Handmade registration number and rare use of advertising stamp "**De Montel**" on express cover