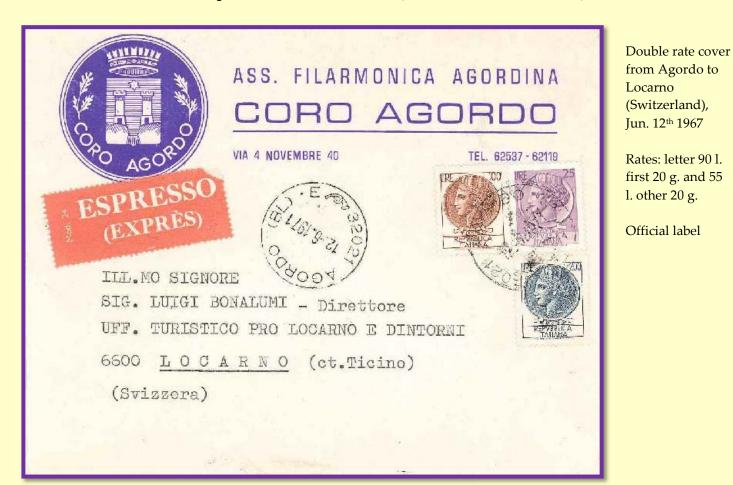

# **Express service in Italy**

1890-2001 and its precursors from XV century

In the past "*Espresso*" meant a person responsible for delivering correspondence faster than the regular postal service. Before the official birth of the "Express Courier" the sender indicated the requirement for speedy delivery on the letter or paying an additional fee if the letter arrived by the deadline indicated on the title page. The service had been popular in the Italian area since the pre-unification states: it was used in Lombardy-Venetia and in the Kingdom of the Two Sicilies, even if a "Staffette" service was instituted at the end of the 1700s and early 1800s, initially for the Court and later also for private mail. The regular express service was introduced by Italian Royal Mail on July 21st, 1890, five years after the UPU Congress of Lisbon in 1885 which defined the principles. It ended on December 31st, 2001 and was replaced by other services for the express delivery of correspondence. In the first decades of life the service was meticulously regulated by a set of rules and written and disseminated by the Postal Bulletin with modifications dictated by the desire to improve the service and make it more efficient. The initial requirements included "Espresso" on the letter, a registered number, labels, special stamps and a special postmark. The first of the 48 "Mod. 24" labels was issued in 1893; in all, there were 31 bilingual labels, 8 in French, 8 in Italian and one in three languages. On June 1st, 1903 the first special ordinary stamp to the value of 25 c. was issued for inland postage while on September 1st, 1908 the first ordinary special stamp of 30 c. was issued for postage abroad; some other commemorative express stamps were issued. 13 special stamps were issued for inland service and 8 for abroad.