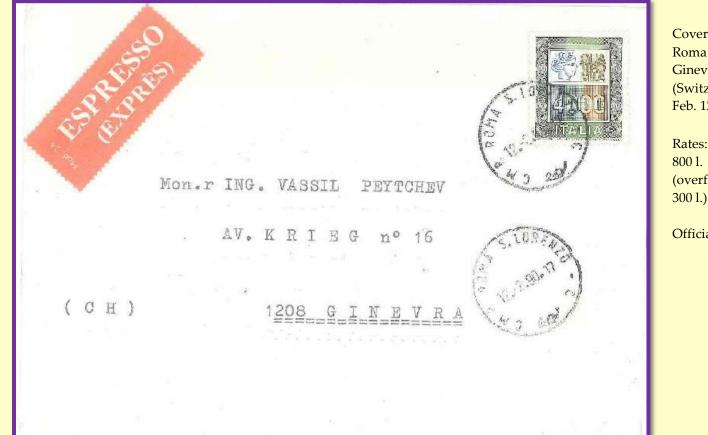

UE<br>FRANCIA |
| 7. POTALA                                     | VALEUR DÉCLARÉE                                                                  |

Insured cover from Torino to Huningue (France), Feb. 7<sup>th</sup> 1975 Rates: letter 600 l. reduced for France, insurance 6.000 l.

## 27th express rate for abroad: 2.500 l. (Mar. 1st 1988 – Dec. 31st 1989)

raccomundate ISTITUZIONE MINISTERO P.T. 1889-1989 ISTITUZIONE MINISTERO RT. 1889-1989 2400 TALIA 2400 TALIA Citroën Vertragshandler OSHAR ORTH Breisacher Strape 36 7844 Neuenburg/Rhein Germania

Registered cover from Punta Marina (Ravenna) to Nenenburg (Germany), Aug. 9th 1989 Rates: letter 750 l., registration 2.400 l.

## **28**<sup>st</sup> express rate for abroad: **2.900 1.** (Jan. 1<sup>st</sup> 1990 – Jun. 30<sup>th</sup> 1990)



Cover from Roma to Ginevra (Switzerland), Feb. 12<sup>th</sup> 1990

Rates: letter 800 l. (overfranked 300 l.)

Official label

## **29th express rate for abroad: 3.000 l.** (Jul. 1st 1990 – May. 4th 1997)



Air mail registered cover from Ravenna to San Jose (USA), Jan. 31st 1994 Rates: letter 7.700 l. (from 250 g. to 500 g.), registration 3.200 l., air mail 6.000 l. (over franked 100 l.)

### 29th express rate for abroad: 3.000 l. (Jul. 1st 1990 - May. 4th 1997)

**ESPRESSO** Castello di Miramare nei p (collezione dr. Mario Frag. Castle of Miramare near (EXPRES) Chateau Miramate près d Schloss Miramare bei Trie 16. 9.9 ENNY AVE RUE DE GAMIGNOL 34150 ST. TEAN DE FOS FRANCE PRINTED BY TRIERE . ITALY

Postcard from Trieste to St. Jean De Fos (France), Aug. 10th1992

Rates: postcard6001.