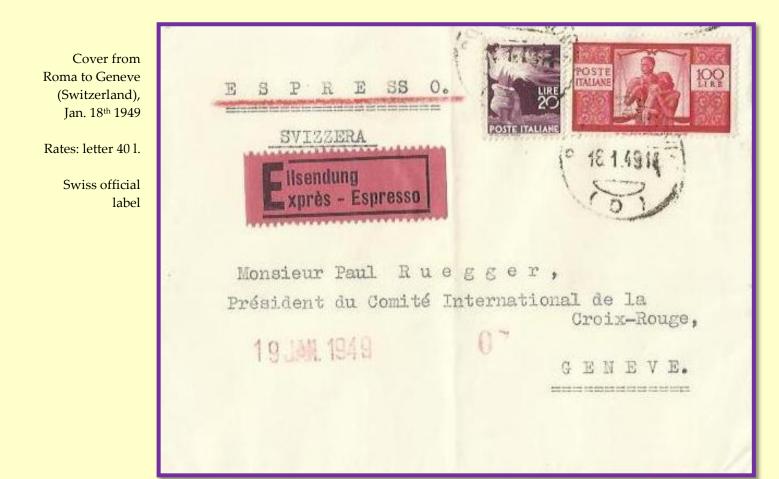

### **1**<sup>st</sup> express rate for abroad: **30 c.** (Jul. 21<sup>st</sup> 1890 – Jan. 31<sup>st</sup> 1921)

Ladislavo Jochor Trebitsch DNA Morawia tusti

Registered cover from Verona to Trebitsch (Austria), Aug. 30th 1895