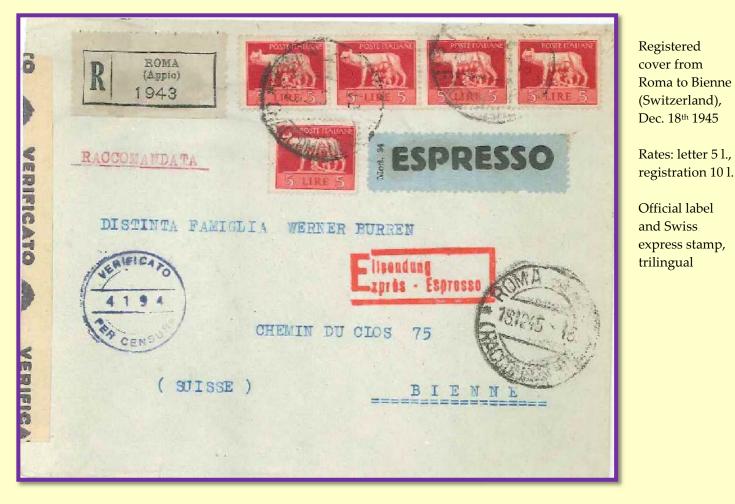

Official label

6<sup>th</sup> express inland rate: 2,50 l. (Oct. 1<sup>st</sup> 1944 – Mar. 31<sup>st</sup> 1945) W.W. second, Italy divided: Republic of North Italy

Insured cover from Grenova to Sesto Calende, Feb. 12<sup>th</sup> 1945 Rates: letter 1 l., registration 1,50 l., insurance 1,50 l. for first 200 l. 7th express inland rate: 5 l. (Apr. 1st 1945 – Jan.31st 1946)

Cover from Milano to Palestro, Apr. 1<sup>st</sup> 1945 – Rates: letter 1 l. Postmark "Milano Fer. Corrisp – Espressi" First day of the new rate but applied the old one, not taxed

io vernin Polos uig 29.9-1945