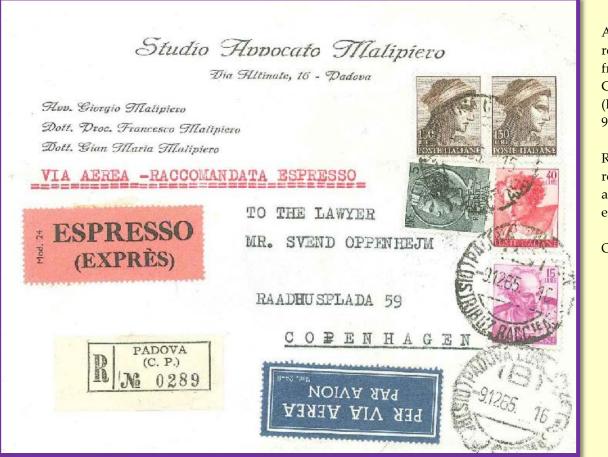

# **Express service in Italy**

1890-2001 and its precursors from XV century

In the past "*Espresso*" meant a person responsible for delivering correspondence faster than the regular postal service. Before the official birth of the "Express Courier" the sender indicated the requirement for speedy delivery on the letter or paying an additional fee if the letter arrived by the deadline indicated on the title page. The service had been popular in the Italian area since the pre-unification states: it was used in Lombardy-Venetia and in the Kingdom of the Two Sicilies, even if a "Staffette" service was instituted at the end of the 1700s and early 1800s, initially for the Court and later also for private mail. The regular express service was introduced by Italian Royal Mail on July 21st, 1890, five years after the UPU Congress of Lisbon in 1885 which defined the principles. It ended on December 31st, 2001 and was replaced by other services for the express delivery of correspondence. In the first decades of life the service was meticulously regulated by a set of rules and written and disseminated by the Postal Bulletin with modifications dictated by the desire to improve the service and make it more efficient. The initial requirements included "Espresso" on the letter, a registered number, labels, special stamps and a special postmark. The first of the 48 "Mod. 24" labels was issued in 1893; in all, there were 31 bilingual labels, 8 in French, 8 in Italian and one in three languages. On June 1st, 1903 the first special ordinary stamp to the value of 25 c. was issued for inland postage while on September 1st, 1908 the first ordinary special stamp of 30 c. was issued for postage abroad; some other commemorative express stamps were issued. 13 special stamps were issued for inland service and 8 for abroad.