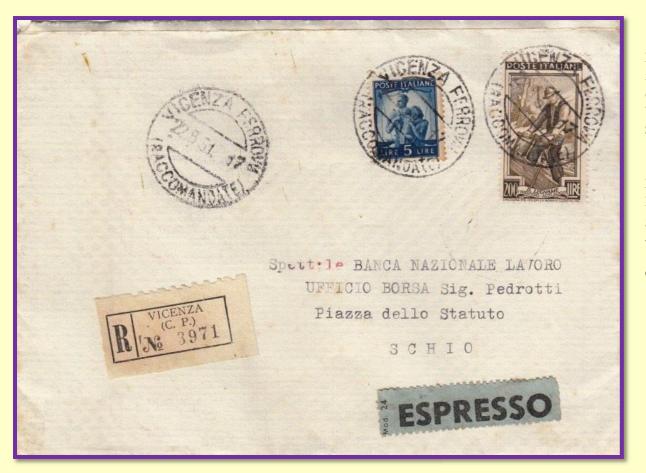

Registered fourth rate cover from Vicenza to Schio, Aug. 22nd 1951

Rates: letter 100 l. (25 l. each 15 g.), registration 55 l.

Official label