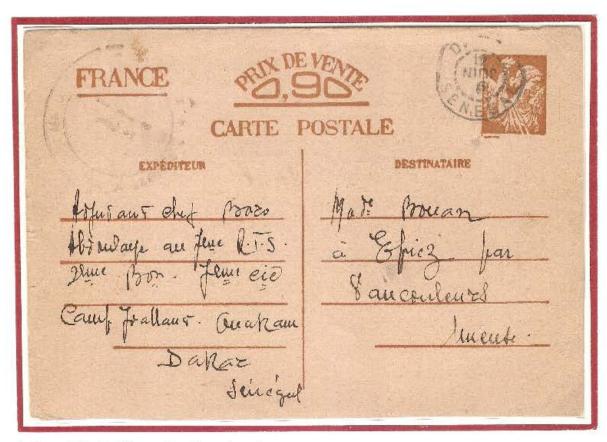

a). Annullo datario a doppio cerchio dell'ufficio postale nigeriano ZINDER 8 MARS 41 NIGER

### Senegal

Nel 1659 viene occupato dai francesi che fondano la città di Saint-Louis, prima capitale del Senegal e successivamente capitale dell'Africa Occidentale Francese (AOF). Nel 1914 gli africani residenti nelle città di Dakar, Gorée, Rufisque e Saint-Louis ricevono la cittadinanza francese ed eleggono i loro deputati alla camera di Parigi. Dal 1940 al 1941 il Senegal è largamente approvvigionato di cartoline interzone dei due tipi che viaggiano in porto semplice per la Francia occupata. Il loro uso è tollerato fino al 15 agosto 1941. Dopo la guerra, nel 1946, il Senegal entra a far parte del territorio francese, e la cittadinanza è estesa a tutti i senegalesi



Cliché Tipo Sottotipo 2 1 A



9 giugno 1941. Cartolina spedita a Vaucouleurs (zona occupata) dal Campo Militare di JOALLANS sito presso Dakar. L'annullo DAKAR 9 JUIN 41 SENEGAL presenta il blocco datario rovesciato.

### Senegal

La corrispondenza degli avieri delle squadriglie di idrovolanti al servizio della Marina che si trovano nella Base Aeronautica Navale (B.A.N.) nel porto di Dakar, viene tutta riunita alla GARE ETRANGER di Marsiglia e qui smistata e fatta proseguire per le varie destinazioni.



# Cliché Tipo Sottotipo 1 2 B2

3 agosto 1941. Cartolina scritta da DAKAR nella zona libera, trasportata certamente via aerea a Marsiglia e da qui spedita il 6 agosto a Parigi (zona occupata). Notazione "par Marseille Gare Etrangere manoscritta sulla cartolina che porta il bollo a doppio cerchio nero FRANCAISE MARINE