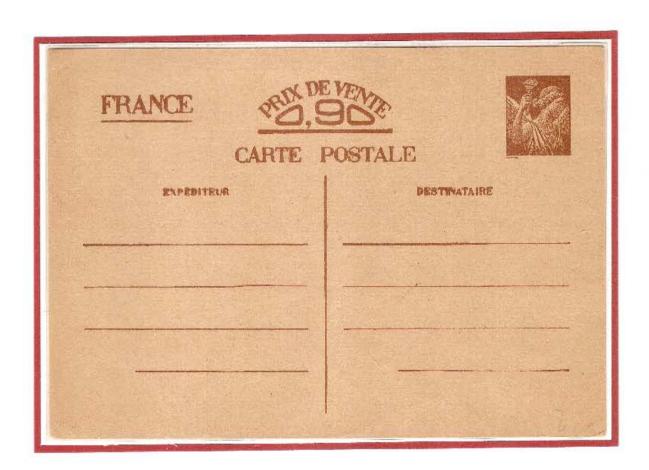

#### PER OLTRE UN ANNO QUESTO È IL SOLO MEZZO DI COMUNICAZIONE POSSIBILE FRA LE DUE ZONE

Le cartoline, in vari colori e dimensioni, preparate a cura dell'Amministrazione Postale Francese in due tipi diversi con vignetta del tipo Iris senza valore facciale, stampata in varie tonalità di bistro, sono vendute a 90 centesimi (80 cent. per la tariffa postale e 10 cent. per il costo del cartoncino).

- il primo tipo emesso il 26 settembre 1940 con quattro linee di istruzioni e quattordici linee per un testo guidato,
- il secondo tipo emesso il 12 maggio 1941 con otto linee di istruzioni e sette linee riservate ad un testo libero.