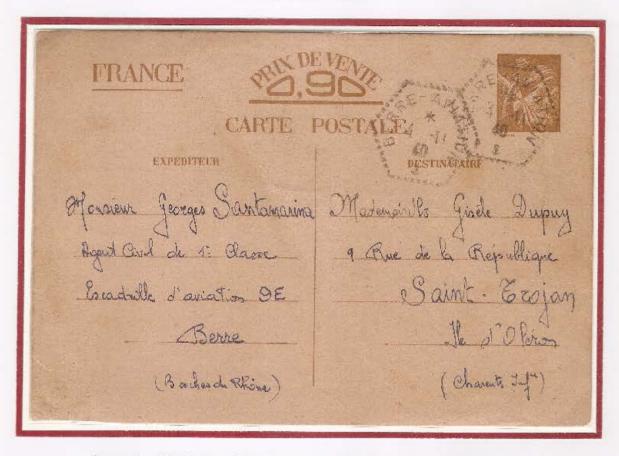

#### Cartoline di Tipo 1 – primo cliché

Quattro linee di istruzioni e quattordici linee per un testo guidato messe in vendita nella zona di Parigi a partire dal 26 settembre 1940 e prodotte con due diversi cliché della vignetta. Il PRIMO CLICHÉ ha il nome dell'incisore HOURRIEZ allineato all'angolo sinistro in basso della vignetta. Si riscontrano numerose varietà di stampa, quasi tutte al verso, che consentono la suddivisione delle cartoline in SEI SOTTOTIPI. Considerate anche le varietà di colore e di dimensioni dei cartoncini usati, si può dedurre che le Poste Francesi abbiano affidato la produzione delle cartoline a stampatori privati.