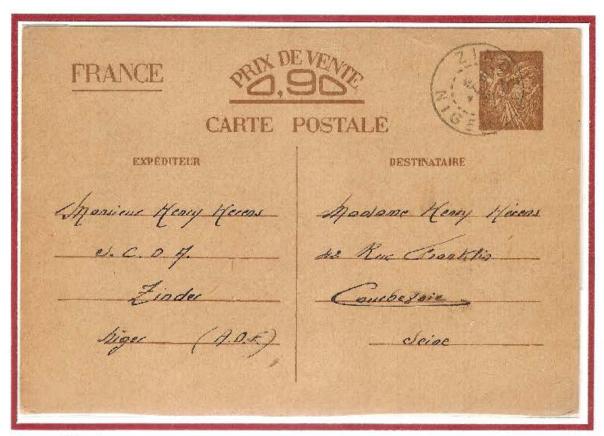

# Cartoline di Tipo 1 - primo cliché - sottotipo A1

La seconda linea di istruzioni inizia con inutiles e la quarta con et sera. Questo sottotipo nella settima riga del testo guidato porta la frase besoin de provisions. Il sottotipo A1 è il più comune ed è usato da settembre 1940 ad aprile 1941.

#### Esempio di cartolina del sottotipo A 1

| Après avoir com<br>inutiles. — Ne rien<br>ATTENTION.<br>et sera probableme | La famillebesoin de provisions |
|----------------------------------------------------------------------------|--------------------------------|
|----------------------------------------------------------------------------|--------------------------------|

| Cliché | Sottotipo | Seconda riga istruzioni | Quarta riga Istruzioni | Settima riga testo guidato |
|--------|-----------|-------------------------|------------------------|----------------------------|
| 1      | Δ1        | inufiles                | et sera                | besoin de provisions       |