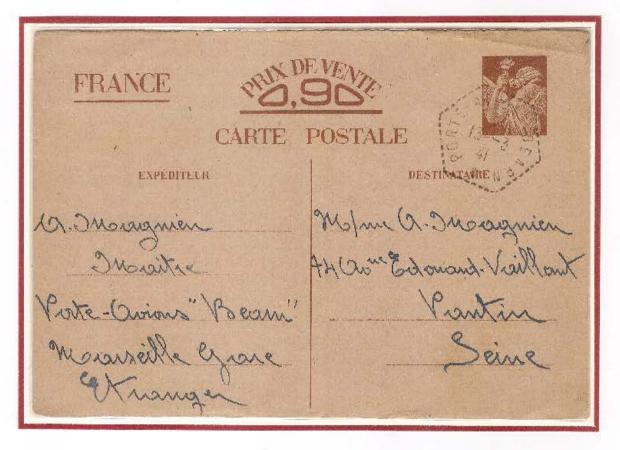

#### Cartoline di Tipo 1 – primo cliché

Quattro linee di istruzioni e quattordici linee per un testo guidato messe in vendita nella zona di Parigi a partire dal 26 settembre 1940 e prodotte con due diversi cliché della vignetta. Il PRIMO CLICHÉ ha il nome dell'incisore HOURRIEZ allineato all'angolo sinistro in basso della vignetta. Si riscontrano numerose varietà di stampa, quasi tutte al verso, che consentono la suddivisione delle cartoline in SEI SOTTOTIPI. Considerate anche le varietà di colore e di dimensioni dei cartoncini usati, si può dedurre che le Poste Francesi abbiano affidato la produzione delle cartoline a stampatori privati.