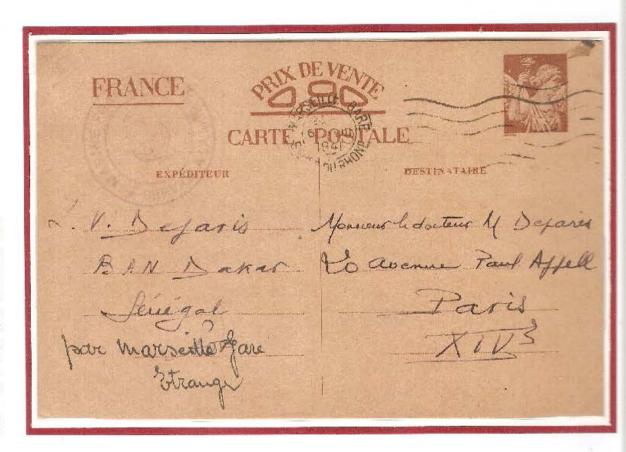

#### Cartoline di Tipo 1 – primo cliché

Quattro linee di istruzioni e quattordici linee per un testo guidato messe in vendita nella zona di Parigi a partire dal 26 settembre 1940 e prodotte con due diversi cliché della vignetta. Il PRIMO CLICHÉ ha il nome dell'incisore HOURRIEZ allineato all'angolo sinistro in basso della vignetta. Si riscontrano numerose varietà di stampa, quasi tutte al verso, che consentono la suddivisione delle cartoline in SEI SOTTOTIPI. Considerate anche le varietà di colore e di dimensioni dei cartoncini usati, si può dedurre che le Poste Francesi abbiano affidato la produzione delle cartoline a stampatori privati.

# Cartoline di Tipo 1 - primo cliché - sottotipo A1

La seconda linea di istruzioni inizia con inutiles e la quarta con et sera. Questo sottotipo nella settima riga del testo guidato porta la frase besoin de provisions. Il sottotipo A1 è il più comune ed è usato da settembre 1940 ad aprile 1941.