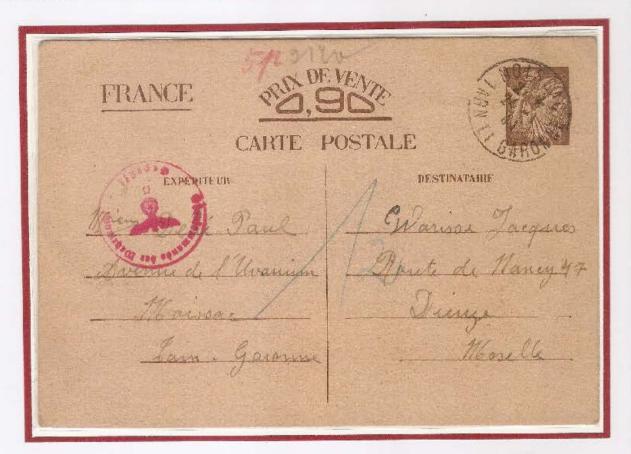

# Cartoline di Tipo 1 - primo cliché - sottotipo A1

La seconda linea di istruzioni inizia con inutiles e la quarta con et sera. Questo sottotipo nella settima riga del testo guidato porta la frase besoin de provisions. Il sottotipo A1 è il più comune ed è usato da settembre 1940 ad aprile 1941.

#### Esempio di cartolina del sottotipo A 1

| Après avoir com<br>inutiles. — Ne rien<br>ATTENTION.<br>et sera probableme | La famillebesoin de provisions |
|----------------------------------------------------------------------------|--------------------------------|
|----------------------------------------------------------------------------|--------------------------------|

| Cliché | Sottotipo | Seconda riga istruzioni | Quarta riga Istruzioni | Settima riga testo guidato |
|--------|-----------|-------------------------|------------------------|----------------------------|
| 1      | Δ1        | inufiles                | et sera                | besoin de provisions       |