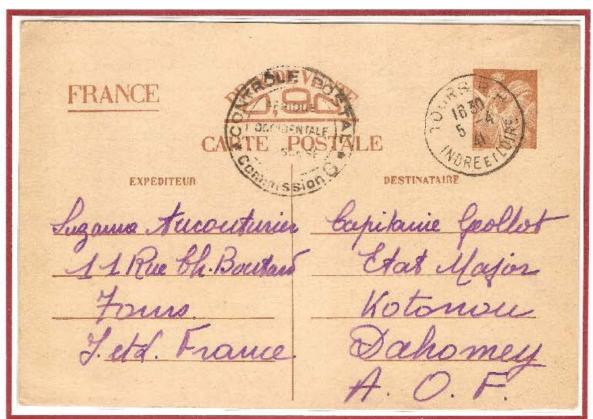

| Descrizione                                                                                                              | Fogli  |
|--------------------------------------------------------------------------------------------------------------------------|--------|
| Note generali, tipologie , bibliografia e piano della collezione                                                         | 1-3    |
| Cartoline del PRIMO TIPO:  Presentazione dei sottotipi principali, secondari e delle varietà Cartoline del SECONDO TIPO: | 4-21   |
| Presentazione dei sottotipi principali e delle varietà                                                                   | 22-28  |
| I colori                                                                                                                 | 29-36  |
| Documenti passati per posta:                                                                                             |        |
| Uso nella Francia metropolitana ———————————————————————————————————                                                      | 37-49  |
| Le censure ed i controlli sui vagoni postali                                                                             | 50-71  |
| L'uso nelle Colonie, nei Territori d'Oltremare e nel Principato di Monaco                                                | 72-108 |