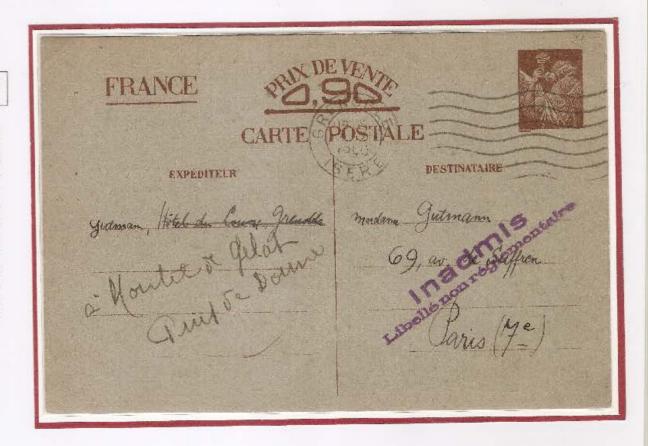

Dai primi di agosto 1940 la posta viene completamente sospesa.

Dal 26 settembre 1940 i collegamenti postali fra le due zone, seppur limitati, vengono ristabiliti grazie alla introduzione di cartoline per la corrispondenza familiare autorizzate dal comando delle forze di occupazione tedesche.

#### PER OLTRE UN ANNO QUESTO È IL SOLO MEZZO DI COMUNICAZIONE POSSIBILE FRA LE DUE ZONE

Le cartoline, in vari colori e dimensioni, preparate a cura dell'Amministrazione Postale Francese in due tipi diversi con vignetta del tipo Iris senza valore facciale, stampata in varie tonalità di bistro, sono vendute a 90 centesimi (80 cent. per la tariffa postale e 10 cent. per il costo del cartoncino).

- il primo tipo emesso il 26 settembre 1940 con quattro linee di istruzioni e quattordici linee per un testo guidato,
- il secondo tipo emesso il 12 maggio 1941 con otto linee di istruzioni e sette linee riservate ad un testo libero.

Le cartoline interzone provenienti dalla zona occupata sono raccolte a Parigi in un ufficio postale centralizzatore, quelle provenienti dalla zona libera sono raccolte a Vichy in un analogo ufficio prima di essere anche loro spedite a Parigi per la censura da parte della **Prüfstelle** che si trova in Boulevard de Montparnasse, 23. Lo scambio della corrispondenza fra le due zone viene effettuata a **Moulins-sur-Allier**.