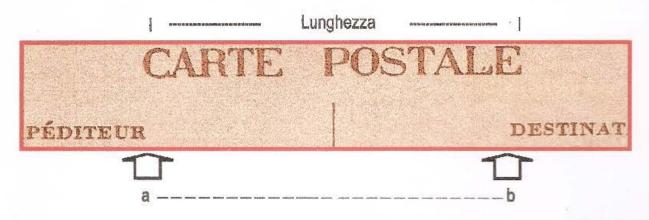

#### Cartoline di Tipo 1 - primo cliché - sottotipo A1

Le distanze fra Baisers. e *Signature*. Un'ulteriore conferma che la produzione delle cartoline interzone venne affidata a vari stampatori è fornita dalla diversa distanza a — b fra la parola Baisers. e la parola *Signature*. che varia da 41 mm a 53 mm.