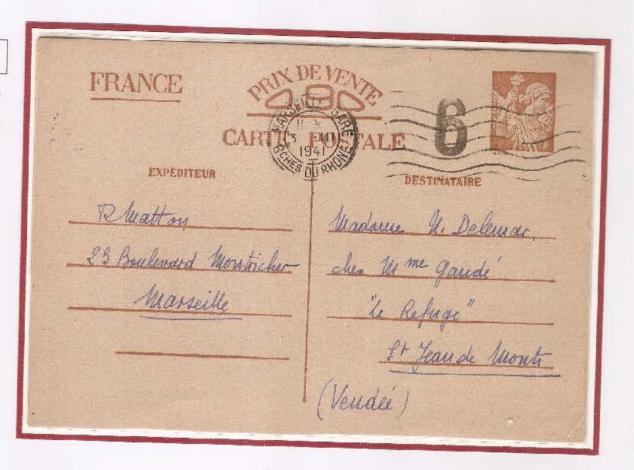

# Cartoline di Tipo 1 - primo cliché - sottotipo A1

La seconda linea di istruzioni inizia con inutiles e la quarta con et sera. Questo sottotipo nella settima riga del testo guidato porta la frase besoin de provisions. Il sottotipo A1 è il più comune ed è usato da settembre 1940 ad aprile 1941.

#### Esempio di cartolina del sottotipo A 1

| Après avoir com<br>inutiles. — Ne rien<br>ATTENTION.<br>et sera probableme | La famillebesoin de provisions |
|----------------------------------------------------------------------------|--------------------------------|
|----------------------------------------------------------------------------|--------------------------------|

| Cliché | Sottotipo | Seconda riga istruzioni | Quarta riga Istruzioni | Settima riga testo guidato |
|--------|-----------|-------------------------|------------------------|----------------------------|
| 1      | Δ1        | inufiles                | et sera                | besoin de provisions       |