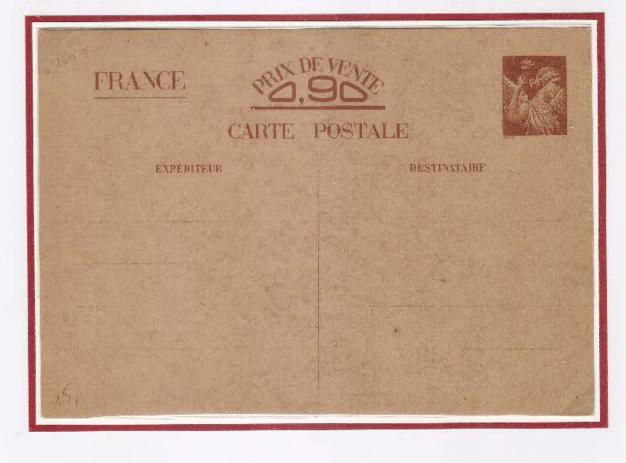

#### PER OLTRE UN ANNO QUESTO È IL SOLO MEZZO DI COMUNICAZIONE POSSIBILE FRA LE DUE ZONE

Le cartoline, in vari colori e dimensioni, preparate a cura dell'Amministrazione Postale Francese in due tipi diversi con vignetta del tipo Iris senza valore facciale, stampata in varie tonalità di bistro, sono vendute a 90 centesimi (80 cent. per la tariffa postale e 10 cent. per il costo del cartoncino).

- il primo tipo emesso il 26 settembre 1940 con quattro linee di istruzioni e quattordici linee per un testo guidato,
- il secondo tipo emesso il 12 maggio 1941 con otto linee di istruzioni e sette linee riservate ad un testo libero.

#### Cartoline di Tipo 1 – primo cliché

Quattro linee di istruzioni e quattordici linee per un testo guidato messe in vendita nella zona di Parigi a partire dal 26 settembre 1940 e prodotte con due diversi cliché della vignetta. Il PRIMO CLICHÉ ha il nome dell'incisore HOURRIEZ allineato all'angolo sinistro in basso della vignetta. Si riscontrano numerose varietà di stampa, quasi tutte al verso, che consentono la suddivisione delle cartoline in SEI SOTTOTIPI. Considerate anche le varietà di colore e di dimensioni dei cartoncini usati, si può dedurre che le Poste Francesi abbiano affidato la produzione delle cartoline a stampatori privati.