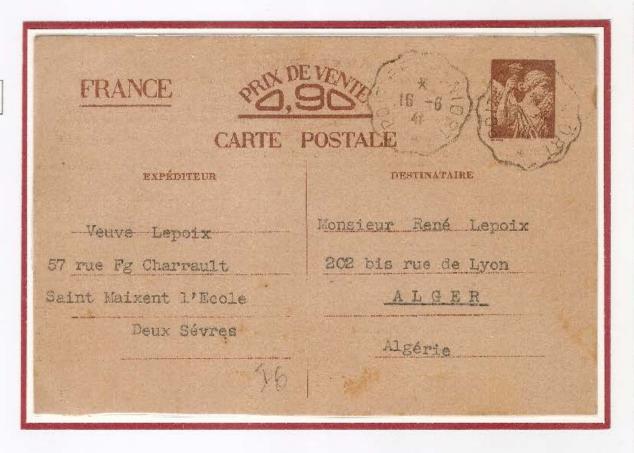

#### Cartoline di Tipo 1 – primo cliché

Quattro linee di istruzioni e quattordici linee per un testo guidato messe in vendita nella zona di Parigi a partire dal 26 settembre 1940 e prodotte con due diversi cliché della vignetta. Il PRIMO CLICHÉ ha il nome dell'incisore HOURRIEZ allineato all'angolo sinistro in basso della vignetta. Si riscontrano numerose varietà di stampa, quasi tutte al verso, che consentono la suddivisione delle cartoline in SEI SOTTOTIPI. Considerate anche le varietà di colore e di dimensioni dei cartoncini usati, si può dedurre che le Poste Francesi abbiano affidato la produzione delle cartoline a stampatori privati.

# Cartoline di Tipo 1 - primo cliché - sottotipo A1

La seconda linea di istruzioni inizia con inutiles e la quarta con et sera. Questo sottotipo nella settima riga del testo guidato porta la frase besoin de provisions. Il sottotipo A1 è il più comune ed è usato da settembre 1940 ad aprile 1941.