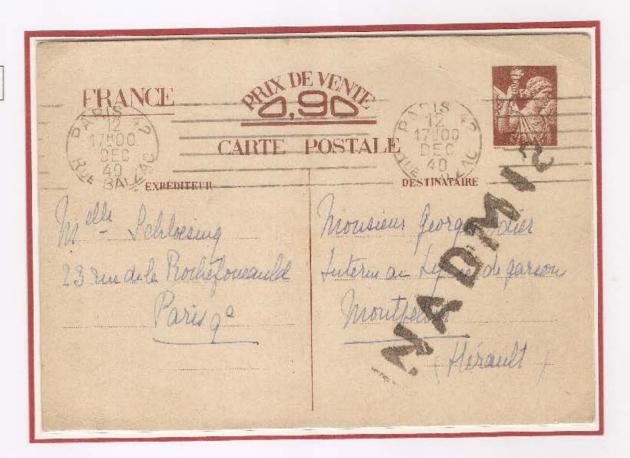

Dai primi di agosto 1940 la posta viene completamente sospesa.

Dal 26 settembre 1940 i collegamenti postali fra le due zone, seppur limitati, vengono ristabiliti grazie alla introduzione di cartoline per la corrispondenza familiare autorizzate dal comando delle forze di occupazione tedesche.

#### PER OLTRE UN ANNO QUESTO È IL SOLO MEZZO DI COMUNICAZIONE POSSIBILE FRA LE DUE ZONE

Le cartoline, in vari colori e dimensioni, preparate a cura dell'Amministrazione Postale Francese in due tipi diversi con vignetta del tipo Iris senza valore facciale, stampata in varie tonalità di bistro, sono vendute a 90 centesimi (80 cent. per la tariffa postale e 10 cent. per il costo del cartoncino).

- il primo tipo emesso il 26 settembre 1940 con quattro linee di istruzioni e quattordici linee per un testo guidato,
- il secondo tipo emesso il 12 maggio 1941 con otto linee di istruzioni e sette linee riservate ad un testo libero.

Le cartoline interzone provenienti dalla zona occupata sono raccolte a Parigi in un ufficio postale centralizzatore, quelle provenienti dalla zona libera sono raccolte a Vichy in un analogo ufficio prima di essere anche loro spedite a Parigi per la censura da parte della **Prüfstelle** che si trova in Boulevard de Montparnasse, 23. Lo scambio della corrispondenza fra le due zone viene effettuata a **Moulins-sur-Allier**.