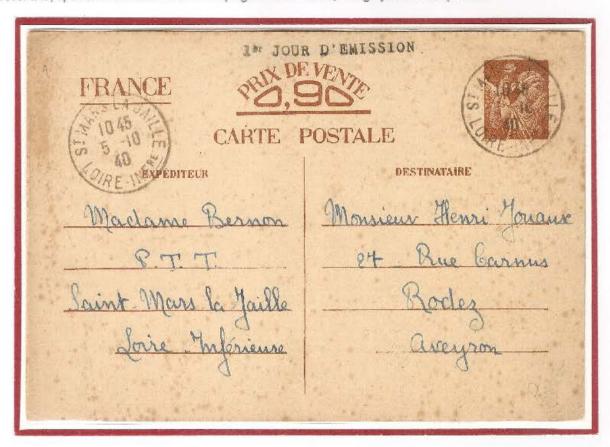

#### Cartoline di Tipo 1 – primo cliché

Quattro linee di istruzioni e quattordici linee per un testo guidato messe in vendita nella zona di Parigi a partire dal 26 settembre 1940 e prodotte con due diversi cliché della vignetta. Il PRIMO CLICHÉ ha il nome dell'incisore HOURRIEZ allineato all'angolo sinistro in basso della vignetta. Si riscontrano numerose varietà di stampa, quasi tutte al verso, che consentono la suddivisione delle cartoline in SEI SOTTOTIPI. Considerate anche le varietà di colore e di dimensioni dei cartoncini usati, si può dedurre che le Poste Francesi abbiano affidato la produzione delle cartoline a stampatori privati.

# Cartoline di Tipo 1 - primo cliché - sottotipo A1

La seconda linea di istruzioni inizia con inutiles e la quarta con et sera. Questo sottotipo nella settima riga del testo guidato porta la frase besoin de provisions. Il sottotipo A1 è il più comune ed è usato da settembre 1940 ad aprile 1941.