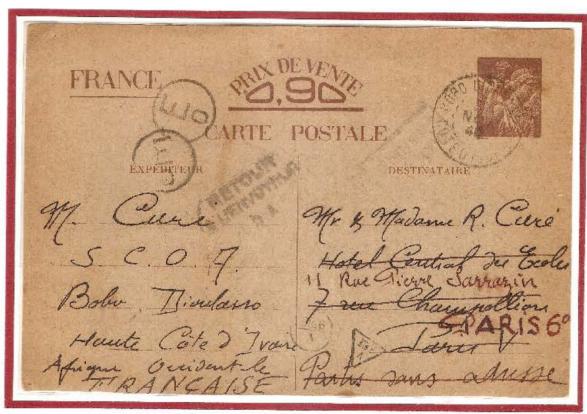

#### Cartoline di Tipo 1 – primo cliché

Quattro linee di istruzioni e quattordici linee per un testo guidato messe in vendita nella zona di Parigi a partire dal 26 settembre 1940 e prodotte con due diversi cliché della vignetta. Il PRIMO CLICHÉ ha il nome dell'incisore HOURRIEZ allineato all'angolo sinistro in basso della vignetta. Si riscontrano numerose varietà di stampa, quasi tutte al verso, che consentono la suddivisione delle cartoline in SEI SOTTOTIPI. Considerate anche le varietà di colore e di dimensioni dei cartoncini usati, si può dedurre che le Poste Francesi abbiano affidato la produzione delle cartoline a stampatori privati.

# Cartoline di Tipo 1 - primo cliché - sottotipo A1

La seconda linea di istruzioni inizia con inutiles e la quarta con et sera. Questo sottotipo nella settima riga del testo guidato porta la frase besoin de provisions. Il sottotipo A1 è il più comune ed è usato da settembre 1940 ad aprile 1941.