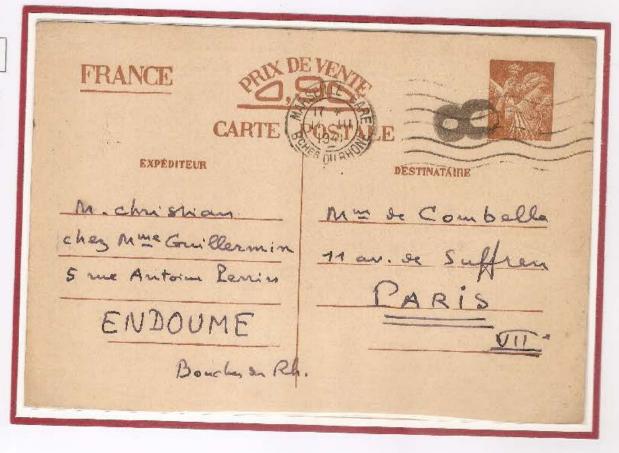

# Cartoline di Tipo 1 - primo cliché - sottotipo A1

La seconda linea di istruzioni inizia con inutiles e la quarta con et sera. Questo sottotipo nella settima riga del testo guidato porta la frase besoin de provisions. Il sottotipo A1 è il più comune ed è usato da settembre 1940 ad aprile 1941.

#### Esempio di cartolina del sottotipo A 1

| Après avoir com<br>inutiles. — Ne rien<br>ATTENTION.<br>et sera probableme | La famillebesoin de provisions |
|----------------------------------------------------------------------------|--------------------------------|
|----------------------------------------------------------------------------|--------------------------------|

| Cliché | Sottotipo | Seconda riga istruzioni | Quarta riga Istruzioni | Settima riga testo guidato |
|--------|-----------|-------------------------|------------------------|----------------------------|
| 1      | Δ1        | inufiles                | et sera                | besoin de provisions       |