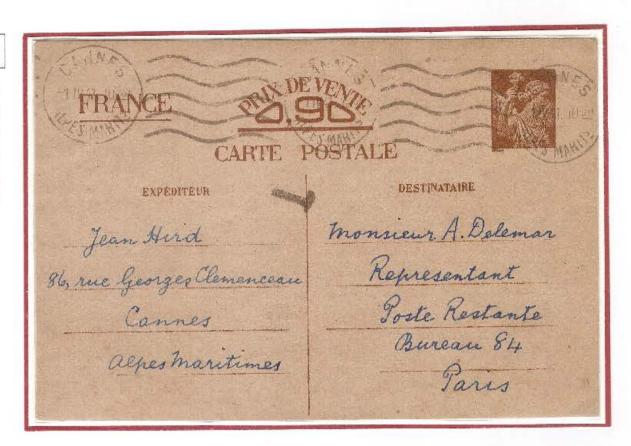

#### Cartoline di Tipo 1 – primo cliché

Quattro linee di istruzioni e quattordici linee per un testo guidato messe in vendita nella zona di Parigi a partire dal 26 settembre 1940 e prodotte con due diversi cliché della vignetta. Il PRIMO CLICHÉ ha il nome dell'incisore HOURRIEZ allineato all'angolo sinistro in basso della vignetta. Si riscontrano numerose varietà di stampa, quasi tutte al verso, che consentono la suddivisione delle cartoline in SEI SOTTOTIPI. Considerate anche le varietà di colore e di dimensioni dei cartoncini usati, si può dedurre che le Poste Francesi abbiano affidato la produzione delle cartoline a stampatori privati.

# Cartoline di Tipo 1 - primo cliché - sottotipo A1

La seconda linea di istruzioni inizia con inutiles e la quarta con et sera. Questo sottotipo nella settima riga del testo guidato porta la frase besoin de provisions. Il sottotipo A1 è il più comune ed è usato da settembre 1940 ad aprile 1941.