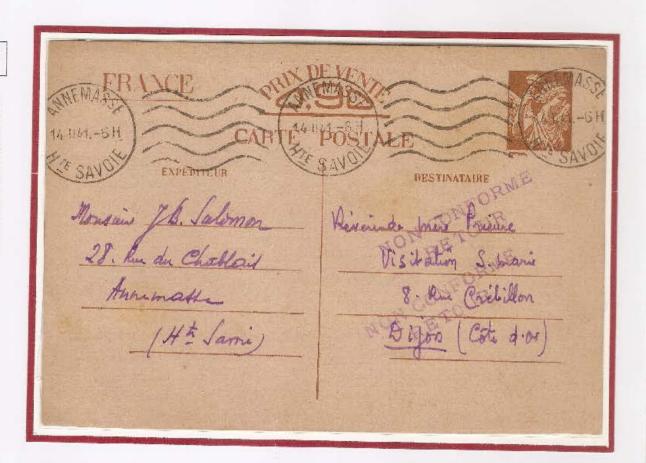

#### Cartoline di Tipo 1 – primo cliché

Quattro linee di istruzioni e quattordici linee per un testo guidato messe in vendita nella zona di Parigi a partire dal 26 settembre 1940 e prodotte con due diversi cliché della vignetta. Il PRIMO CLICHÉ ha il nome dell'incisore HOURRIEZ allineato all'angolo sinistro in basso della vignetta. Si riscontrano numerose varietà di stampa, quasi tutte al verso, che consentono la suddivisione delle cartoline in SEI SOTTOTIPI. Considerate anche le varietà di colore e di dimensioni dei cartoncini usati, si può dedurre che le Poste Francesi abbiano affidato la produzione delle cartoline a stampatori privati.

# Cartoline di Tipo 1 - primo cliché - sottotipo A1

La seconda linea di istruzioni inizia con inutiles e la quarta con et sera. Questo sottotipo nella settima riga del testo guidato porta la frase besoin de provisions. Il sottotipo A1 è il più comune ed è usato da settembre 1940 ad aprile 1941.