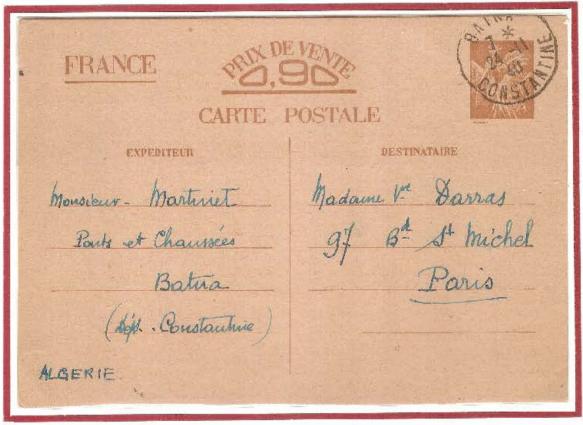

# Cartoline di Tipo 1 - primo cliché - sottotipo A1

La seconda linea di istruzioni inizia con inutiles e la quarta con et sera. Questo sottotipo nella settima riga del testo guidato porta la frase besoin de provisions. Il sottotipo A1 è il più comune ed è usato da settembre 1940 ad aprile 1941.

#### Esempio di cartolina del sottotipo A 1

| Après avoir com<br>inutiles. — Ne rien<br>ATTENTION.<br>et sera probableme | La famillebesoin de provisions |
|----------------------------------------------------------------------------|--------------------------------|
|----------------------------------------------------------------------------|--------------------------------|

| Cliché | Sottotipo | Seconda riga istruzioni | Quarta riga Istruzioni | Settima riga testo guidato |
|--------|-----------|-------------------------|------------------------|----------------------------|
| 1      | Δ1        | inufiles                | et sera                | besoin de provisions       |