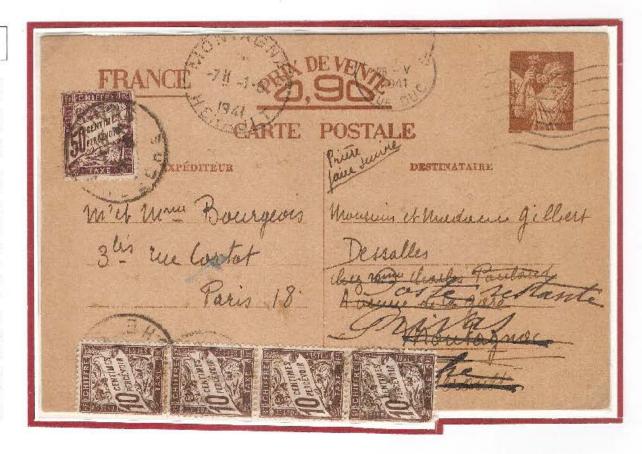

#### Cartoline di Tipo 1 – primo cliché

Quattro linee di istruzioni e quattordici linee per un testo guidato messe in vendita nella zona di Parigi a partire dal 26 settembre 1940 e prodotte con due diversi cliché della vignetta. Il PRIMO CLICHÉ ha il nome dell'incisore HOURRIEZ allineato all'angolo sinistro in basso della vignetta. Si riscontrano numerose varietà di stampa, quasi tutte al verso, che consentono la suddivisione delle cartoline in SEI SOTTOTIPI. Considerate anche le varietà di colore e di dimensioni dei cartoncini usati, si può dedurre che le Poste Francesi abbiano affidato la produzione delle cartoline a stampatori privati.

# Cartoline di Tipo 1 - primo cliché - sottotipo A1

La seconda linea di istruzioni inizia con inutiles e la quarta con et sera. Questo sottotipo nella settima riga del testo guidato porta la frase besoin de provisions. Il sottotipo A1 è il più comune ed è usato da settembre 1940 ad aprile 1941.