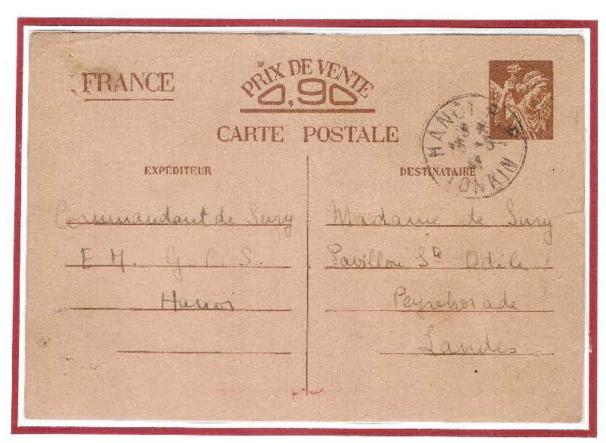

#### PER OLTRE UN ANNO QUESTO È IL SOLO MEZZO DI COMUNICAZIONE POSSIBILE FRA LE DUE ZONE

Le cartoline, in vari colori e dimensioni, preparate a cura dell'Amministrazione Postale Francese in due tipi diversi con vignetta del tipo Iris senza valore facciale, stampata in varie tonalità di bistro, sono vendute a 90 centesimi (80 cent. per la tariffa postale e 10 cent. per il costo del cartoncino).

- il primo tipo emesso il 26 settembre 1940 con quattro linee di istruzioni e quattordici linee per un testo guidato,
- il secondo tipo emesso il 12 maggio 1941 con otto linee di istruzioni e sette linee riservate ad un testo libero.

Le cartoline interzone provenienti dalla zona occupata sono raccolte a Parigi in un ufficio postale centralizzatore, quelle provenienti dalla zona libera sono raccolte a Vichy in un analogo ufficio prima di essere anche loro spedite a Parigi per la censura da parte della **Prüfstelle** che si trova in Boulevard de Montparnasse, 23. Lo scambio della corrispondenza fra le due zone viene effettuata a **Moulins-sur-Allier**.