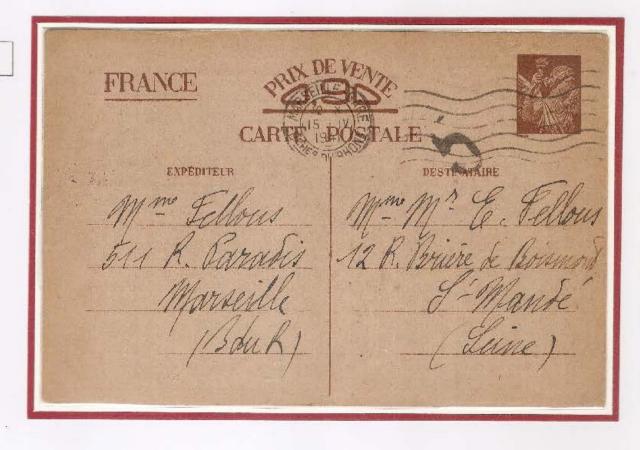

# Cartoline di Tipo 1 - primo cliché - sottotipo A1

La seconda linea di istruzioni inizia con inutiles e la quarta con et sera. Questo sottotipo nella settima riga del testo guidato porta la frase besoin de provisions. Il sottotipo A1 è il più comune ed è usato da settembre 1940 ad aprile 1941.

#### Esempio di cartolina del sottotipo A 1

| Après avoir com<br>inutiles. — Ne rien<br>ATTENTION.<br>et sera probableme | La famillebesoin de provisions |
|----------------------------------------------------------------------------|--------------------------------|
|----------------------------------------------------------------------------|--------------------------------|

| Cliché | Sottotipo | Seconda riga istruzioni | Quarta riga Istruzioni | Settima riga testo guidato |
|--------|-----------|-------------------------|------------------------|----------------------------|
| 1      | Δ1        | inufiles                | et sera                | besoin de provisions       |