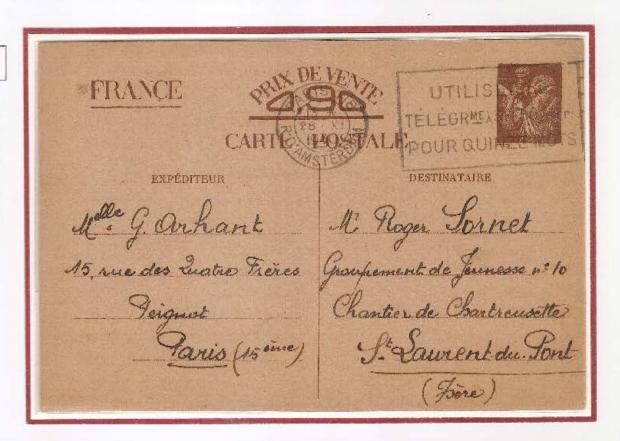

#### Cartoline di Tipo 1 – primo cliché

Quattro linee di istruzioni e quattordici linee per un testo guidato messe in vendita nella zona di Parigi a partire dal 26 settembre 1940 e prodotte con due diversi cliché della vignetta. Il PRIMO CLICHÉ ha il nome dell'incisore HOURRIEZ allineato all'angolo sinistro in basso della vignetta. Si riscontrano numerose varietà di stampa, quasi tutte al verso, che consentono la suddivisione delle cartoline in SEI SOTTOTIPI. Considerate anche le varietà di colore e di dimensioni dei cartoncini usati, si può dedurre che le Poste Francesi abbiano affidato la produzione delle cartoline a stampatori privati.

# Cartoline di Tipo 1 - primo cliché - sottotipo A1

La seconda linea di istruzioni inizia con inutiles e la quarta con et sera. Questo sottotipo nella settima riga del testo guidato porta la frase besoin de provisions. Il sottotipo A1 è il più comune ed è usato da settembre 1940 ad aprile 1941.