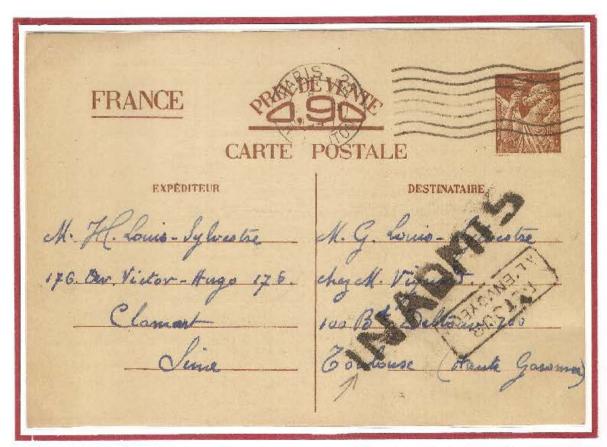

# Cartoline di Tipo 1 - primo cliché - sottotipo A1

La seconda linea di istruzioni inizia con inutiles e la quarta con et sera. Questo sottotipo nella settima riga del testo guidato porta la frase besoin de provisions. Il sottotipo A1 è il più comune ed è usato da settembre 1940 ad aprile 1941.

#### Esempio di cartolina del sottotipo A 1

| Après avoir com<br>inutiles. — Ne rien<br>ATTENTION.<br>et sera probableme | La famillebesoin de provisions |
|----------------------------------------------------------------------------|--------------------------------|
|----------------------------------------------------------------------------|--------------------------------|

| Cliché | Sottotipo | Seconda riga istruzioni | Quarta riga Istruzioni | Settima riga testo guidato |
|--------|-----------|-------------------------|------------------------|----------------------------|
| 1      | Δ1        | inufiles                | et sera                | besoin de provisions       |