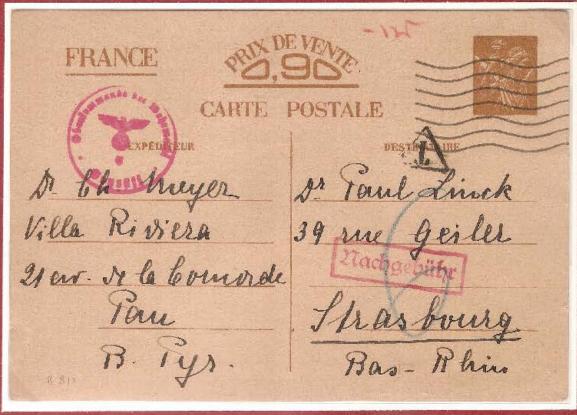

# Cartoline di Tipo 1 - primo cliché - sottotipo A1

La seconda linea di istruzioni inizia con inutiles e la quarta con et sera. Questo sottotipo nella settima riga del testo guidato porta la frase besoin de provisions. Il sottotipo A1 è il più comune ed è usato da settembre 1940 ad aprile 1941.

#### Esempio di cartolina del sottotipo A 1

| Après avoir com<br>inutiles. — Ne rien<br>ATTENTION.<br>et sera probableme | La famillebesoin de provisions |
|----------------------------------------------------------------------------|--------------------------------|
|----------------------------------------------------------------------------|--------------------------------|

| Cliché | Sottotipo | Seconda riga istruzioni | Quarta riga Istruzioni | Settima riga testo guidato |
|--------|-----------|-------------------------|------------------------|----------------------------|
| 1      | Δ1        | inufiles                | et sera                | besoin de provisions       |