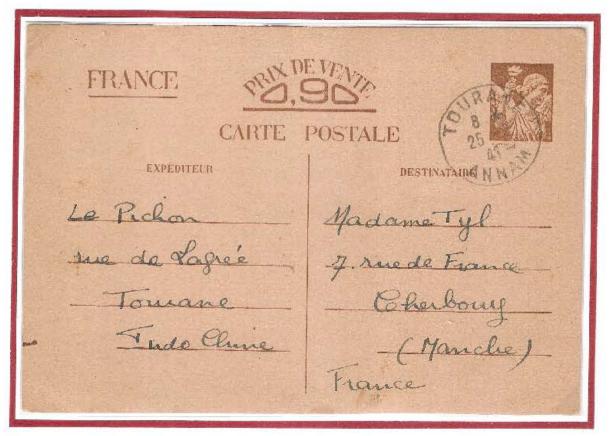

# Cartoline di Tipo 1 - primo cliché - sottotipo A1

La seconda linea di istruzioni inizia con inutiles e la quarta con et sera. Questo sottotipo nella settima riga del testo guidato porta la frase besoin de provisions. Il sottotipo A1 è il più comune ed è usato da settembre 1940 ad aprile 1941.

#### Esempio di cartolina del sottotipo A 1

| Après avoir com<br>inutiles. — Ne rien<br>ATTENTION.<br>et sera probableme | La famillebesoin de provisions |
|----------------------------------------------------------------------------|--------------------------------|
|----------------------------------------------------------------------------|--------------------------------|