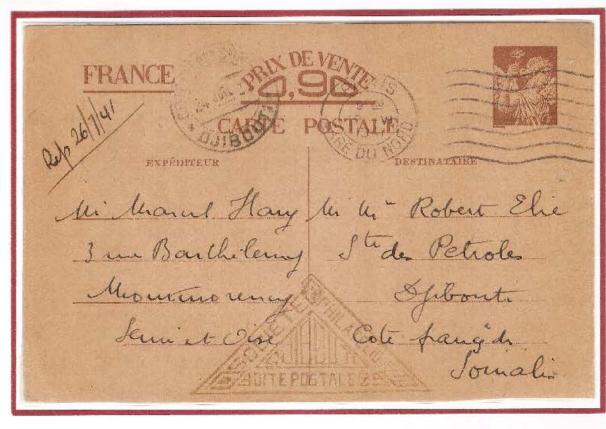

#### Cartoline di Tipo 1 – primo cliché

Quattro linee di istruzioni e quattordici linee per un testo guidato messe in vendita nella zona di Parigi a partire dal 26 settembre 1940 e prodotte con due diversi cliché della vignetta. Il PRIMO CLICHÉ ha il nome dell'incisore HOURRIEZ allineato all'angolo sinistro in basso della vignetta. Si riscontrano numerose varietà di stampa, quasi tutte al verso, che consentono la suddivisione delle cartoline in SEI SOTTOTIPI. Considerate anche le varietà di colore e di dimensioni dei cartoncini usati, si può dedurre che le Poste Francesi abbiano affidato la produzione delle cartoline a stampatori privati.

# Cartoline di Tipo 1 - primo cliché - sottotipo A1

La seconda linea di istruzioni inizia con inutiles e la quarta con et sera. Questo sottotipo nella settima riga del testo guidato porta la frase besoin de provisions. Il sottotipo A1 è il più comune ed è usato da settembre 1940 ad aprile 1941.

#### Esempio di cartolina del sottotipo A 1

| Après avoir com<br>inutiles. — Ne rien<br>ATTENTION.<br>et sera probableme | La famillebesoin de provisions |
|----------------------------------------------------------------------------|--------------------------------|
|----------------------------------------------------------------------------|--------------------------------|