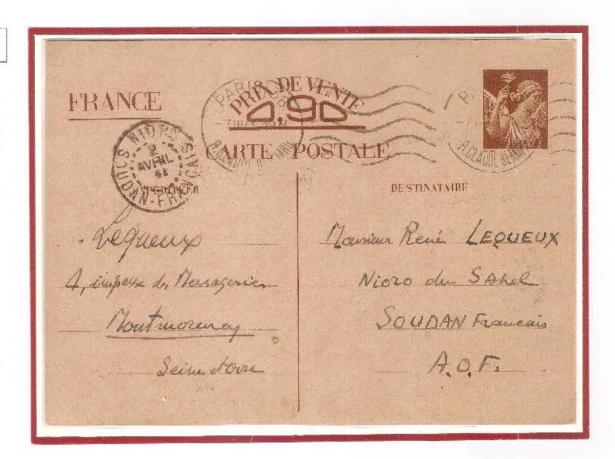

#### Cartoline di Tipo 1 – primo cliché

Quattro linee di istruzioni e quattordici linee per un testo guidato messe in vendita nella zona di Parigi a partire dal 26 settembre 1940 e prodotte con due diversi cliché della vignetta. Il PRIMO CLICHÉ ha il nome dell'incisore HOURRIEZ allineato all'angolo sinistro in basso della vignetta. Si riscontrano numerose varietà di stampa, quasi tutte al verso, che consentono la suddivisione delle cartoline in SEI SOTTOTIPI. Considerate anche le varietà di colore e di dimensioni dei cartoncini usati, si può dedurre che le Poste Francesi abbiano affidato la produzione delle cartoline a stampatori privati.

# Cartoline di Tipo 1 - primo cliché - sottotipo A1

La seconda linea di istruzioni inizia con inutiles e la quarta con et sera. Questo sottotipo nella settima riga del testo guidato porta la frase besoin de provisions. Il sottotipo A1 è il più comune ed è usato da settembre 1940 ad aprile 1941.

#### Esempio di cartolina del sottotipo A 1

| Après avoir com<br>inutiles. — Ne rien<br>ATTENTION.<br>et sera probableme | La famillebesoin de provisions |
|----------------------------------------------------------------------------|--------------------------------|
|----------------------------------------------------------------------------|--------------------------------|