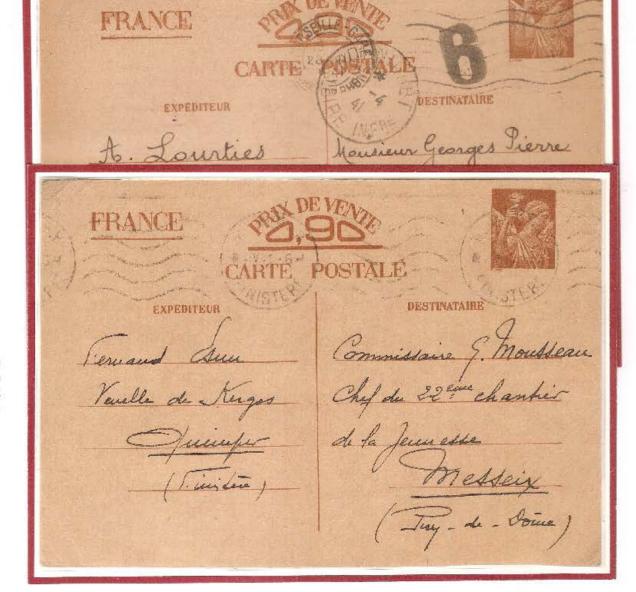

#### PER OLTRE UN ANNO QUESTO È IL SOLO MEZZO DI COMUNICAZIONE POSSIBILE FRA LE DUE ZONE

Le cartoline, in vari colori e dimensioni, preparate a cura dell'Amministrazione Postale Francese in due tipi diversi con vignetta del tipo Iris senza valore facciale, stampata in varie tonalità di bistro, sono vendute a 90 centesimi (80 cent. per la tariffa postale e 10 cent. per il costo del cartoncino).

- il primo tipo emesso il 26 settembre 1940 con quattro linee di istruzioni e quattordici linee per un testo guidato,
- il secondo tipo emesso il 12 maggio 1941 con otto linee di istruzioni e sette linee riservate ad un testo libero.

Le cartoline interzone provenienti dalla zona occupata sono raccolte a Parigi in un ufficio postale centralizzatore, quelle provenienti dalla zona libera sono raccolte a Vichy in un analogo ufficio prima di essere anche loro spedite a Parigi per la censura da parte della **Prüfstelle** che si trova in Boulevard de Montparnasse, 23. Lo scambio della corrispondenza fra le due zone viene effettuata a **Moulins-sur-Allier**.