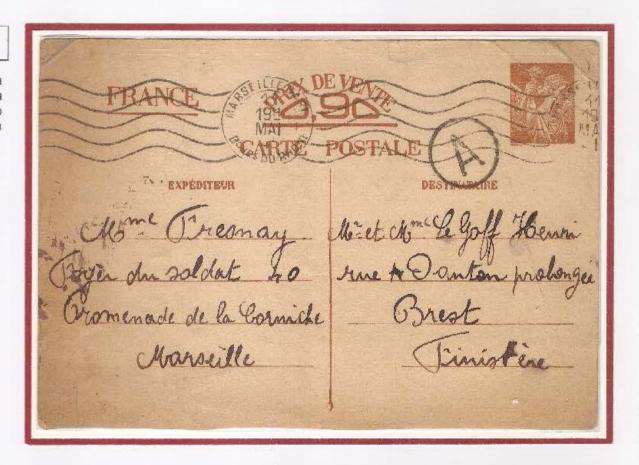

# Cartoline di Tipo 1 - primo cliché - sottotipo A1

La seconda linea di istruzioni inizia con inutiles e la quarta con et sera. Questo sottotipo nella settima riga del testo guidato porta la frase besoin de provisions. Il sottotipo A1 è il più comune ed è usato da settembre 1940 ad aprile 1941.

#### Esempio di cartolina del sottotipo A 1

| Après avoir com<br>inutiles. — Ne rien<br>ATTENTION.<br>et sera probableme | La famillebesoin de provisions |
|----------------------------------------------------------------------------|--------------------------------|
|----------------------------------------------------------------------------|--------------------------------|

| Cliché | Sottotipo | Seconda riga istruzioni | Quarta riga Istruzioni | Settima riga testo guidato |
|--------|-----------|-------------------------|------------------------|----------------------------|
| 1      | Δ1        | inufiles                | et sera                | besoin de provisions       |