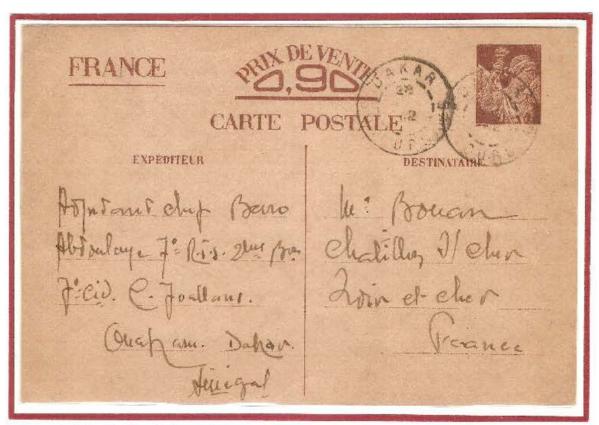

#### Cartoline di Tipo 1 – primo cliché

Quattro linee di istruzioni e quattordici linee per un testo guidato messe in vendita nella zona di Parigi a partire dal 26 settembre 1940 e prodotte con due diversi cliché della vignetta. Il PRIMO CLICHÉ ha il nome dell'incisore HOURRIEZ allineato all'angolo sinistro in basso della vignetta. Si riscontrano numerose varietà di stampa, quasi tutte al verso, che consentono la suddivisione delle cartoline in SEI SOTTOTIPI. Considerate anche le varietà di colore e di dimensioni dei cartoncini usati, si può dedurre che le Poste Francesi abbiano affidato la produzione delle cartoline a stampatori privati.

# Cartoline di Tipo 1 - primo cliché - sottotipo A1

La seconda linea di istruzioni inizia con inutiles e la quarta con et sera. Questo sottotipo nella settima riga del testo guidato porta la frase besoin de provisions. Il sottotipo A1 è il più comune ed è usato da settembre 1940 ad aprile 1941.