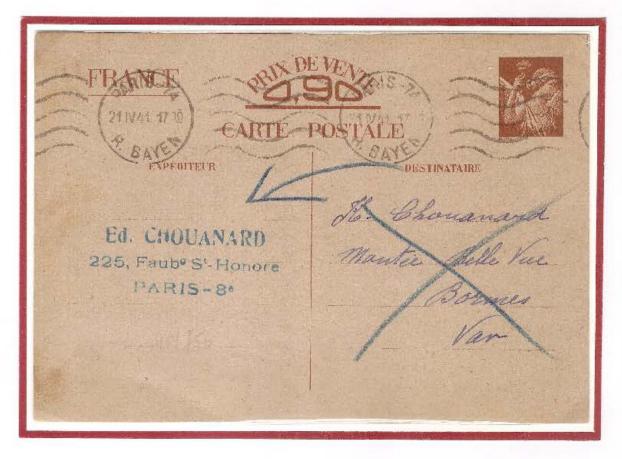

Dai primi di agosto 1940 la posta viene completamente sospesa.

Dal 26 settembre 1940 i collegamenti postali fra le due zone, seppur limitati, vengono ristabiliti grazie alla introduzione di cartoline per la corrispondenza familiare autorizzate dal comando delle forze di occupazione tedesche.

#### PER OLTRE UN ANNO QUESTO È IL SOLO MEZZO DI COMUNICAZIONE POSSIBILE FRA LE DUE ZONE

Le cartoline, in vari colori e dimensioni, preparate a cura dell'Amministrazione Postale Francese in due tipi diversi con vignetta del tipo Iris senza valore facciale, stampata in varie tonalità di bistro, sono vendute a 90 centesimi (80 cent. per la tariffa postale e 10 cent. per il costo del cartoncino).

- il primo tipo emesso il 26 settembre 1940 con quattro linee di istruzioni e quattordici linee per un testo guidato,
- il secondo tipo emesso il 12 maggio 1941 con otto linee di istruzioni e sette linee riservate ad un testo libero.

Le cartoline interzone provenienti dalla zona occupata sono raccolte a Parigi in un ufficio postale centralizzatore, quelle provenienti dalla zona libera sono raccolte a Vichy in un analogo ufficio prima di essere anche loro spedite a Parigi per la censura da parte della **Prüfstelle** che si trova in Boulevard de Montparnasse, 23. Lo scambio della corrispondenza fra le due zone viene effettuata a **Moulins-sur-Allier**.