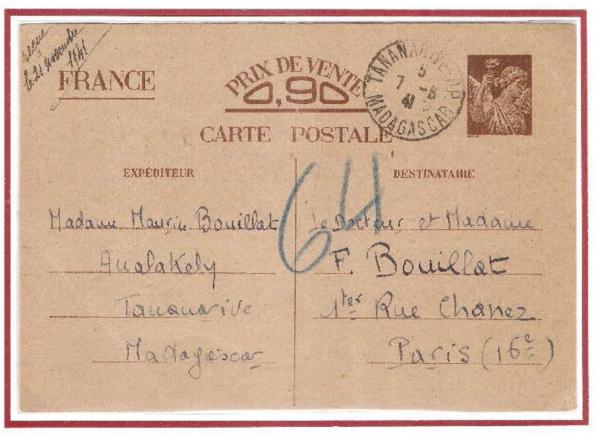

#### PER OLTRE UN ANNO QUESTO È IL SOLO MEZZO DI COMUNICAZIONE POSSIBILE FRA LE DUE ZONE

Le cartoline, in vari colori e dimensioni, preparate a cura dell'Amministrazione Postale Francese in due tipi diversi con vignetta del tipo Iris senza valore facciale, stampata in varie tonalità di bistro, sono vendute a 90 centesimi (80 cent. per la tariffa postale e 10 cent. per il costo del cartoncino).

SECONDO TIPO (otto linee di istruzioni e sette linee per un testo libero) si presentano invece con quattro sottotipi diversi. In
questo caso la stampa risulta, più accurata e di consequenza le varietà sono meno numerose e meno evidenti.