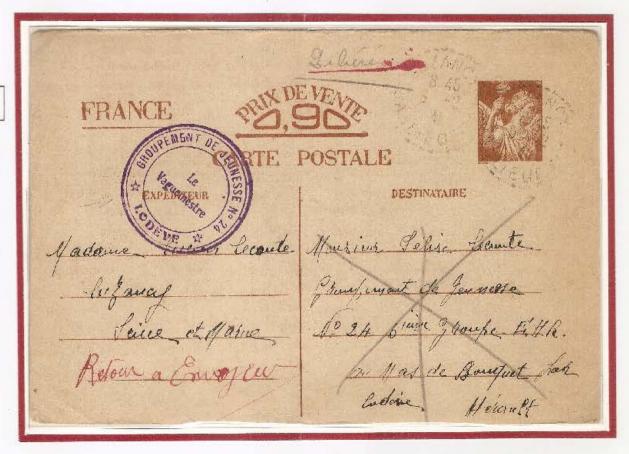

#### Cartoline di Tipo 1 – primo cliché

Quattro linee di istruzioni e quattordici linee per un testo guidato messe in vendita nella zona di Parigi a partire dal 26 settembre 1940 e prodotte con due diversi cliché della vignetta. Il PRIMO CLICHÉ ha il nome dell'incisore HOURRIEZ allineato all'angolo sinistro in basso della vignetta. Si riscontrano numerose varietà di stampa, quasi tutte al verso, che consentono la suddivisione delle cartoline in SEI SOTTOTIPI. Considerate anche le varietà di colore e di dimensioni dei cartoncini usati, si può dedurre che le Poste Francesi abbiano affidato la produzione delle cartoline a stampatori privati.

# Cartoline di Tipo 1 - primo cliché - sottotipo A1

La seconda linea di istruzioni inizia con inutiles e la quarta con et sera. Questo sottotipo nella settima riga del testo guidato porta la frase besoin de provisions. Il sottotipo A1 è il più comune ed è usato da settembre 1940 ad aprile 1941.