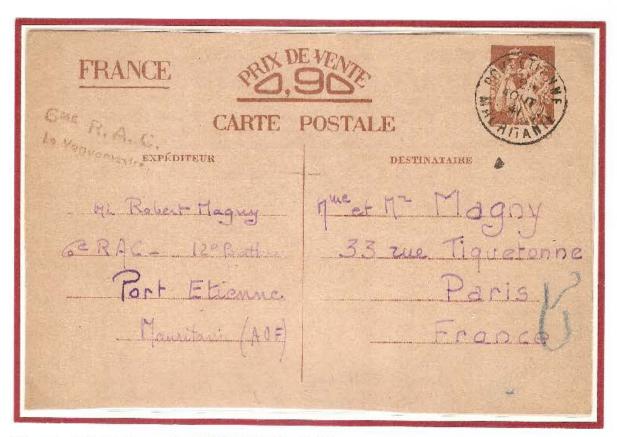

-France (Martinica) dove rimane fino al 1943, per essere poi impiegato nel Mediterraneo contro le difese tedesche sulla riviera italiana.

#### Mauritania

Dopo un periodo di dominio portoghese e poi spagnolo, in seguito ad un accordo franco-spagnolo vengono fissate le frontiere del Paese. Nel 1920, la Mauritania diventa una delle colonie dell'Africa Occidentale Francese (AOF) e viene praticamente occupata militarmente dalla Francia. Non ci sarà alcun sviluppo del Paese a causa del dominio militare e bisognerà aspettare la fine della seconda guerra mondiale per vedere erigersi delle installazioni portuali o degli aeroporti. Le cartoline interzone di tipo Iris vengono utilizzate in gran parte dai militari, anche se talvolta spedite tramite la posta civile.



Cliché Tipo Sottotipo 1 2 B 2



29 agosto 1941. Cartolina spedita da PORT ETIÈNNE a Parigi (zona occupata) da un appartenente al VI Régiment d'Artillerie Coloniale 12° Batterie. Bollo violetto su due linee 6<sup>ME</sup> R.A.C. Le Vaguemestre. La cartolina è annullata con il datario PORT ETIENNE 29 AOUT 41 MAURITANIE.

### Niger

La Francia conquista le sue ultime colonie al termine della prima guerra mondiale, quando ottiene il mandato sugli ex territori turchi della Siria e del Libano, oltre alle ex colonie tedesche del Togo e del Camerun. I francesi intraprendono nelle colonie una politica di europeizzazione e francesizzazione, in particolare nell'Africa Occidentale. Agli africani che adottano la cultura francese, compreso l'uso della lingua e la conversione al Cristianesimo, sono garantiti i privilegi della cittadi