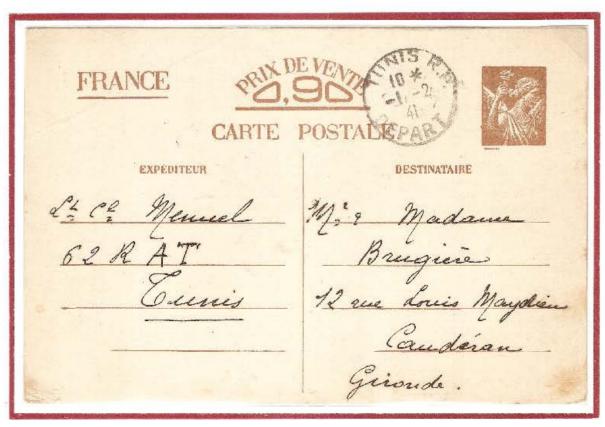

# Cartoline di Tipo 1 - primo cliché - sottotipo A1

La seconda linea di istruzioni inizia con inutiles e la quarta con et sera. Questo sottotipo nella settima riga del testo guidato porta la frase besoin de provisions. Il sottotipo A1 è il più comune ed è usato da settembre 1940 ad aprile 1941.

#### Esempio di cartolina del sottotipo A 1

| Après avoir com<br>inutiles. — Ne rien<br>ATTENTION.<br>et sera probableme | La famillebesoin de provisions |
|----------------------------------------------------------------------------|--------------------------------|
|----------------------------------------------------------------------------|--------------------------------|

| Cliché | Sottotipo | Seconda riga istruzioni | Quarta riga Istruzioni | Settima riga testo guidato |
|--------|-----------|-------------------------|------------------------|----------------------------|
| 1      | Δ1        | inufiles                | et sera                | besoin de provisions       |