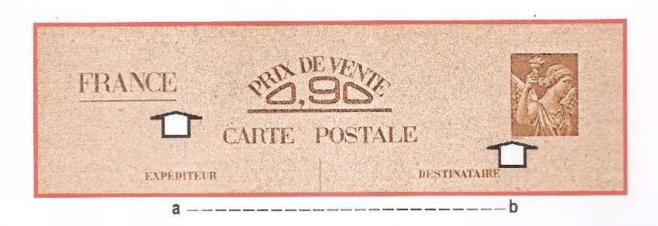

#### Cartoline di Tipo 1 - primo cliché - sottotipo A1

Le distanze fra Baisers. e *Signature*. Un'ulteriore conferma che la produzione delle cartoline interzone venne affidata a vari stampatori è fornita dalla diversa distanza a — b fra la parola Baisers. e la parola *Signature*. che varia da 41 mm a 53 mm.