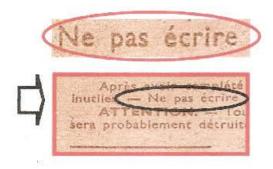

• PRIMO TIPO (quattro righe di istruzioni e quattordici per un testo guidato) prodotte con il Cliché 1 sono state suddivise in sei sottotipi principali, fra i quali A 2 e D 2 poco comuni, mentre solo due sottotipi principali si riscontrano nelle cartoline preparate con il Cliché 2. Inoltre, il nome dell'incisore HOURRIEZ può apparire addirittura illeggibile (Cliché 1, sottotipo secondario a) o quasi mancante (Cliché 2, sottotipo secondario b) in funzione della quantità dell'inchiostro utilizzato o dell'usura del cliché oppure, più raramente, appare con una sottolineatura più o meno lunga (Cliché 1, sottotipo secondario c).

# Cartoline di Tipo 1 - primo cliché - sottotipo A1

La seconda linea di istruzioni inizia con inutiles e la quarta con et sera. Questo sottotipo nella settima riga del testo guidato porta la frase besoin de provisions. Il sottotipo A1 è il più comune ed è usato da settembre 1940 ad aprile 1941.