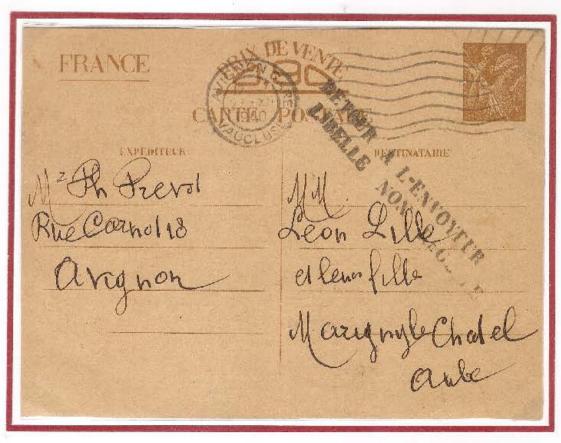

#### Cartoline di Tipo 1 – primo cliché

Quattro linee di istruzioni e quattordici linee per un testo guidato messe in vendita nella zona di Parigi a partire dal 26 settembre 1940 e prodotte con due diversi cliché della vignetta. Il PRIMO CLICHÉ ha il nome dell'incisore HOURRIEZ allineato all'angolo sinistro in basso della vignetta. Si riscontrano numerose varietà di stampa, quasi tutte al verso, che consentono la suddivisione delle cartoline in SEI SOTTOTIPI. Considerate anche le varietà di colore e di dimensioni dei cartoncini usati, si può dedurre che le Poste Francesi abbiano affidato la produzione delle cartoline a stampatori privati.