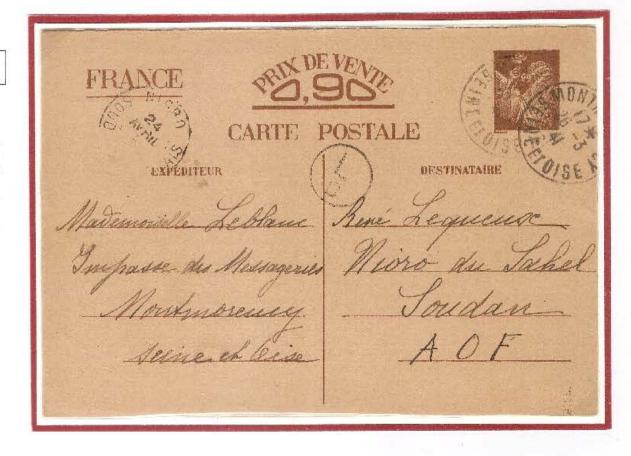

#### Cartoline di Tipo 1 – primo cliché

Quattro linee di istruzioni e quattordici linee per un testo guidato messe in vendita nella zona di Parigi a partire dal 26 settembre 1940 e prodotte con due diversi cliché della vignetta. Il PRIMO CLICHÉ ha il nome dell'incisore HOURRIEZ allineato all'angolo sinistro in basso della vignetta. Si riscontrano numerose varietà di stampa, quasi tutte al verso, che consentono la suddivisione delle cartoline in SEI SOTTOTIPI. Considerate anche le varietà di colore e di dimensioni dei cartoncini usati, si può dedurre che le Poste Francesi abbiano affidato la produzione delle cartoline a stampatori privati.