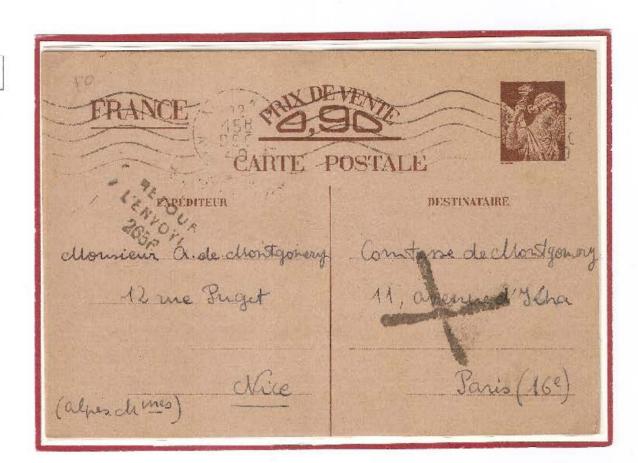

#### Cartoline di Tipo 1 – primo cliché

Quattro linee di istruzioni e quattordici linee per un testo guidato messe in vendita nella zona di Parigi a partire dal 26 settembre 1940 e prodotte con due diversi cliché della vignetta. Il PRIMO CLICHÉ ha il nome dell'incisore HOURRIEZ allineato all'angolo sinistro in basso della vignetta. Si riscontrano numerose varietà di stampa, quasi tutte al verso, che consentono la suddivisione delle cartoline in SEI SOTTOTIPI. Considerate anche le varietà di colore e di dimensioni dei cartoncini usati, si può dedurre che le Poste Francesi abbiano affidato la produzione delle cartoline a stampatori privati.

# Cartoline di Tipo 1 - primo cliché - sottotipo A1

La seconda linea di istruzioni inizia con inutiles e la quarta con et sera. Questo sottotipo nella settima riga del testo guidato porta la frase besoin de provisions. Il sottotipo A1 è il più comune ed è usato da settembre 1940 ad aprile 1941.