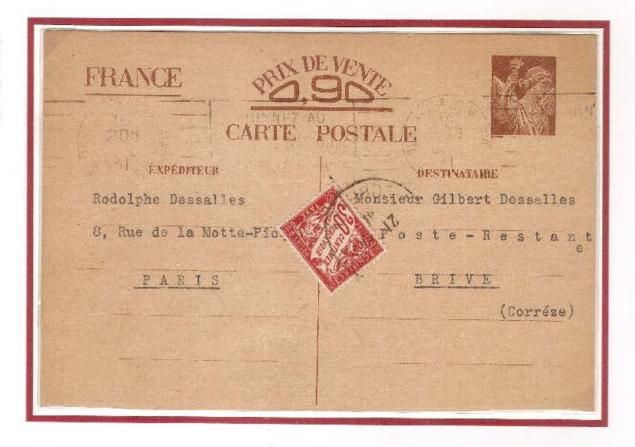

# Cartoline di Tipo 1 - primo cliché - sottotipo A1

La seconda linea di istruzioni inizia con inutiles e la quarta con et sera. Questo sottotipo nella settima riga del testo guidato porta la frase besoin de provisions. Il sottotipo A1 è il più comune ed è usato da settembre 1940 ad aprile 1941.

#### Esempio di cartolina del sottotipo A 1

| Après avoir com<br>inutiles. — Ne rien<br>ATTENTION.<br>et sera probableme | La famillebesoin de provisions |
|----------------------------------------------------------------------------|--------------------------------|
|----------------------------------------------------------------------------|--------------------------------|

| Cliché | Sottotipo | Seconda riga istruzioni | Quarta riga Istruzioni | Settima riga testo guidato |
|--------|-----------|-------------------------|------------------------|----------------------------|
| 1      | Δ1        | inufiles                | et sera                | besoin de provisions       |