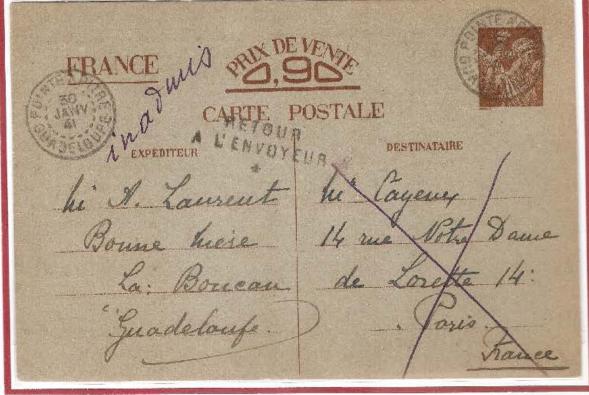

A partire dal 31 lugllo 1941 la vendita delle cartoline interzone di tipo Iris viene sospesa; il loro uso però è tollerato fino al 14 agosto 1941. Dopo tale data le cartoline spedite, salvo quelle provenienti dalle Colonie, sono restituite al mittente.