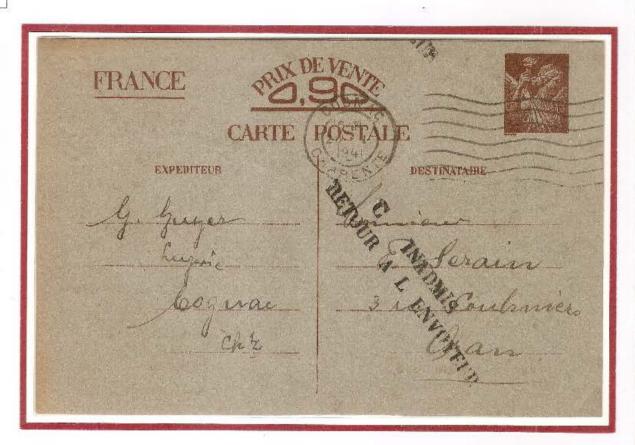

Dai primi di agosto 1940 la posta viene completamente sospesa.

Dal 26 settembre 1940 i collegamenti postali fra le due zone, seppur limitati, vengono ristabiliti grazie alla introduzione di cartoline per la corrispondenza familiare autorizzate dal comando delle forze di occupazione tedesche.

#### PER OLTRE UN ANNO QUESTO È IL SOLO MEZZO DI COMUNICAZIONE POSSIBILE FRA LE DUE ZONE

Le cartoline, in vari colori e dimensioni, preparate a cura dell'Amministrazione Postale Francese in due tipi diversi con vignetta del tipo Iris senza valore facciale, stampata in varie tonalità di bistro, sono vendute a 90 centesimi (80 cent. per la tariffa postale e 10 cent. per il costo del cartoncino).

- il primo tipo emesso il 26 settembre 1940 con quattro linee di istruzioni e quattordici linee per un testo guidato,
- il secondo tipo emesso il 12 maggio 1941 con otto linee di istruzioni e sette linee riservate ad un testo libero.

Le cartoline interzone provenienti dalla zona occupata sono raccolte a Parigi in un ufficio postale centralizzatore, quelle provenienti dalla zona libera sono raccolte a Vichy in un analogo ufficio prima di essere anche loro spedite a Parigi per la censura da parte della **Prüfstelle** che si trova in Boulevard de Montparnasse, 23. Lo scambio della corrispondenza fra le due zone viene effettuata a **Moulins-sur-Allier**.