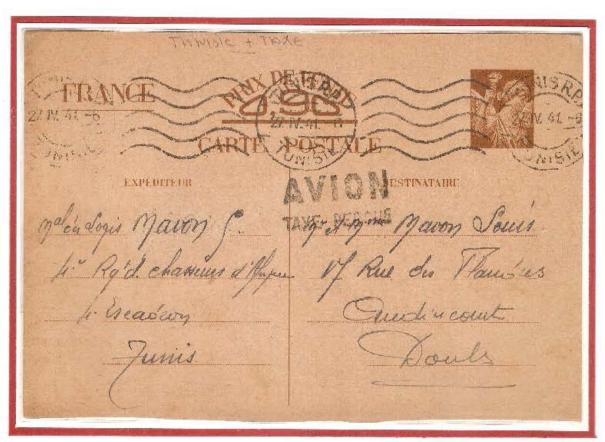

#### PER OLTRE UN ANNO QUESTO È IL SOLO MEZZO DI COMUNICAZIONE POSSIBILE FRA LE DUE ZONE

Le cartoline, in vari colori e dimensioni, preparate a cura dell'Amministrazione Postale Francese in due tipi diversi con vignetta del tipo Iris senza valore facciale, stampata in varie tonalità di bistro, sono vendute a 90 centesimi (80 cent. per la tariffa postale e 10 cent. per il costo del cartoncino).

- il primo tipo emesso il 26 settembre 1940 con quattro linee di istruzioni e quattordici linee per un testo guidato,
- il secondo tipo emesso il 12 maggio 1941 con otto linee di istruzioni e sette linee riservate ad un testo libero.

A partire dal 31 lugllo 1941 la vendita delle cartoline interzone di tipo Iris viene sospesa; il loro uso però è tollerato fino al 14 agosto 1941. Dopo tale data le cartoline spedite, salvo quelle provenienti dalle Colonie, sono restituite al mittente.