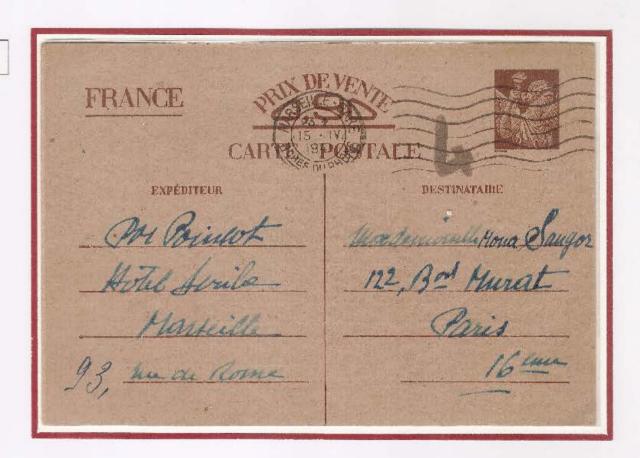

# Cartoline di Tipo 1 - primo cliché - sottotipo A1

La seconda linea di istruzioni inizia con inutiles e la quarta con et sera. Questo sottotipo nella settima riga del testo guidato porta la frase besoin de provisions. Il sottotipo A1 è il più comune ed è usato da settembre 1940 ad aprile 1941.

#### Esempio di cartolina del sottotipo A 1

| Après avoir com<br>inutiles. — Ne rien<br>ATTENTION.<br>et sera probableme | La famillebesoin de provisions |
|----------------------------------------------------------------------------|--------------------------------|
|----------------------------------------------------------------------------|--------------------------------|

| Cliché | Sottotipo | Seconda riga istruzioni | Quarta riga Istruzioni | Settima riga testo guidato |
|--------|-----------|-------------------------|------------------------|----------------------------|
| 1      | Δ1        | inufiles                | et sera                | besoin de provisions       |