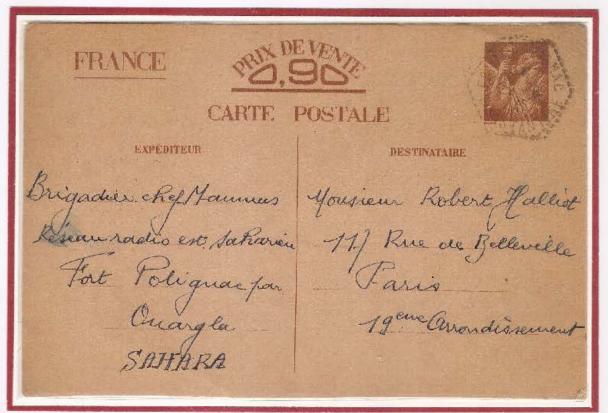

#### Cartoline di Tipo 1 – primo cliché

Quattro linee di istruzioni e quattordici linee per un testo guidato messe in vendita nella zona di Parigi a partire dal 26 settembre 1940 e prodotte con due diversi cliché della vignetta. Il PRIMO CLICHÉ ha il nome dell'incisore HOURRIEZ allineato all'angolo sinistro in basso della vignetta. Si riscontrano numerose varietà di stampa, quasi tutte al verso, che consentono la suddivisione delle cartoline in SEI SOTTOTIPI. Considerate anche le varietà di colore e di dimensioni dei cartoncini usati, si può dedurre che le Poste Francesi abbiano affidato la produzione delle cartoline a stampatori privati.

# Cartoline di Tipo 1 - primo cliché - sottotipo A1

La seconda linea di istruzioni inizia con inutiles e la quarta con et sera. Questo sottotipo nella settima riga del testo guidato porta la frase besoin de provisions. Il sottotipo A1 è il più comune ed è usato da settembre 1940 ad aprile 1941.