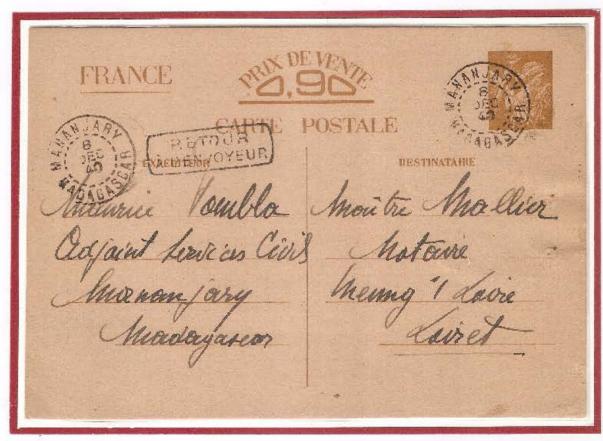

#### PER OLTRE UN ANNO QUESTO È IL SOLO MEZZO DI COMUNICAZIONE POSSIBILE FRA LE DUE ZONE

Le cartoline, in vari colori e dimensioni, preparate a cura dell'Amministrazione Postale Francese in due tipi diversi con vignetta del tipo Iris senza valore facciale, stampata in varie tonalità di bistro, sono vendute a 90 centesimi (80 cent. per la tariffa postale e 10 cent. per il costo del cartoncino).

- il primo tipo emesso il 26 settembre 1940 con quattro linee di istruzioni e quattordici linee per un testo guidato,
- il secondo tipo emesso il 12 maggio 1941 con otto linee di istruzioni e sette linee riservate ad un testo libero.

Le cartoline interzone provenienti dalla zona occupata sono raccolte a Parigi in un ufficio postale centralizzatore, quelle provenienti dalla zona libera sono raccolte a Vichy in un analogo ufficio prima di essere anche loro spedite a Parigi per la censura da parte della **Prüfstelle** che si trova in Boulevard de Montparnasse, 23. Lo scambio della corrispondenza fra le due zone viene effettuata a **Moulins-sur-Allier**.

#### Cartoline di Tipo 1 – primo cliché

Quattro linee di istruzioni e quattordici linee per un testo guidato messe in vendita nella zona di Parigi a partire dal 26 settembre 1940 e prodotte con due diversi cliché della vignetta. Il PRIMO CLICHÉ ha il nome dell'incisore HOURRIEZ allineato all'angolo sinistro in basso della vignetta. Si riscontrano numerose varietà di stampa, quasi tutte al verso, che consentono la suddivisione delle cartoline in SEI SOTTOTIPI. Considerate anche le varietà di colore e di dimensioni dei cartoncini usati, si può dedurre che le Poste Francesi abbiano affidato la produzione delle cartoline a stampatori privati.