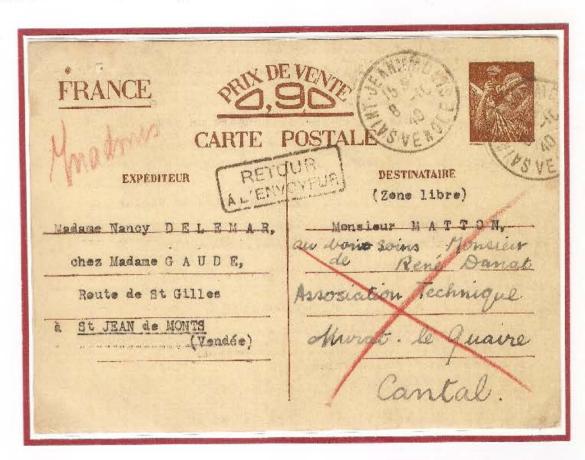

#### Cartoline di Tipo 1 – primo cliché

Quattro linee di istruzioni e quattordici linee per un testo guidato messe in vendita nella zona di Parigi a partire dal 26 settembre 1940 e prodotte con due diversi cliché della vignetta. Il PRIMO CLICHÉ ha il nome dell'incisore HOURRIEZ allineato all'angolo sinistro in basso della vignetta. Si riscontrano numerose varietà di stampa, quasi tutte al verso, che consentono la suddivisione delle cartoline in SEI SOTTOTIPI. Considerate anche le varietà di colore e di dimensioni dei cartoncini usati, si può dedurre che le Poste Francesi abbiano affidato la produzione delle cartoline a stampatori privati.

# Cartoline di Tipo 1 - primo cliché - sottotipo A1

La seconda linea di istruzioni inizia con inutiles e la quarta con et sera. Questo sottotipo nella settima riga del testo guidato porta la frase besoin de provisions. Il sottotipo A1 è il più comune ed è usato da settembre 1940 ad aprile 1941.

#### Esempio di cartolina del sottotipo A 1

| Après avoir com<br>inutiles. — Ne rien<br>ATTENTION.<br>et sera probableme | La famillebesoin de provisions |
|----------------------------------------------------------------------------|--------------------------------|
|----------------------------------------------------------------------------|--------------------------------|