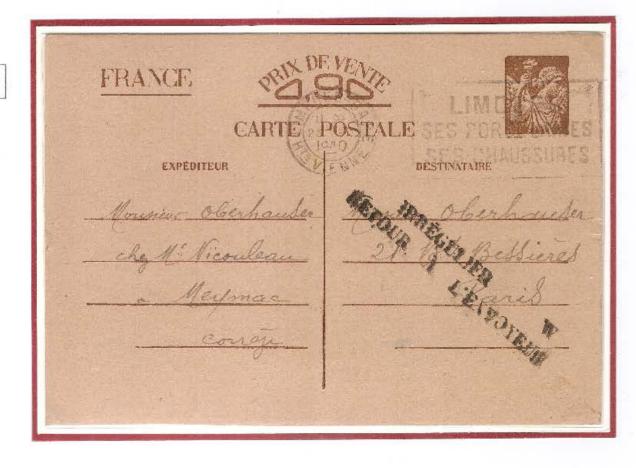

#### Cartoline di Tipo 1 – primo cliché

Quattro linee di istruzioni e quattordici linee per un testo guidato messe in vendita nella zona di Parigi a partire dal 26 settembre 1940 e prodotte con due diversi cliché della vignetta. Il PRIMO CLICHÉ ha il nome dell'incisore HOURRIEZ allineato all'angolo sinistro in basso della vignetta. Si riscontrano numerose varietà di stampa, quasi tutte al verso, che consentono la suddivisione delle cartoline in SEI SOTTOTIPI. Considerate anche le varietà di colore e di dimensioni dei cartoncini usati, si può dedurre che le Poste Francesi abbiano affidato la produzione delle cartoline a stampatori privati.