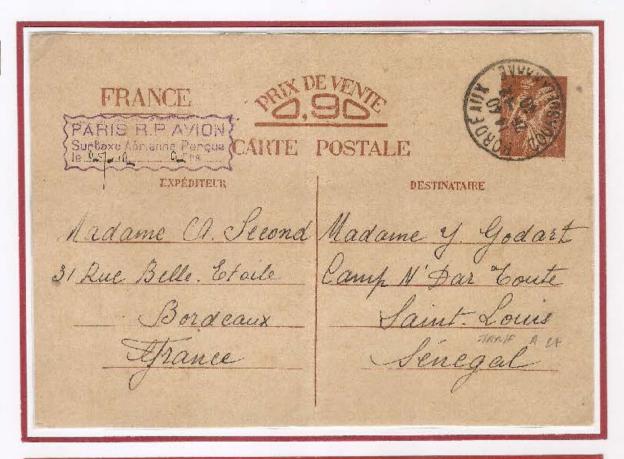

#### PER OLTRE UN ANNO QUESTO È IL SOLO MEZZO DI COMUNICAZIONE POSSIBILE FRA LE DUE ZONE

Le cartoline, in vari colori e dimensioni, preparate a cura dell'Amministrazione Postale Francese in due tipi diversi con vignetta del tipo Iris senza valore facciale, stampata in varie tonalità di bistro, sono vendute a 90 centesimi (80 cent. per la tariffa postale e 10 cent. per il costo del cartoncino).

- il primo tipo emesso il 26 settembre 1940 con quattro linee di istruzioni e quattordici linee per un testo guidato,
- il secondo tipo emesso il 12 maggio 1941 con otto linee di istruzioni e sette linee riservate ad un testo libero.

Le cartoline interzone provenienti dalla zona occupata sono raccolte a Parigi in un ufficio postale centralizzatore, quelle provenienti dalla zona libera sono raccolte a Vichy in un analogo ufficio prima di essere anche loro spedite a Parigi per la censura da parte della **Prüfstelle** che si trova in Boulevard de Montparnasse, 23. Lo scambio della corrispondenza fra le due zone viene effettuata a **Moulins-sur-Allier**.