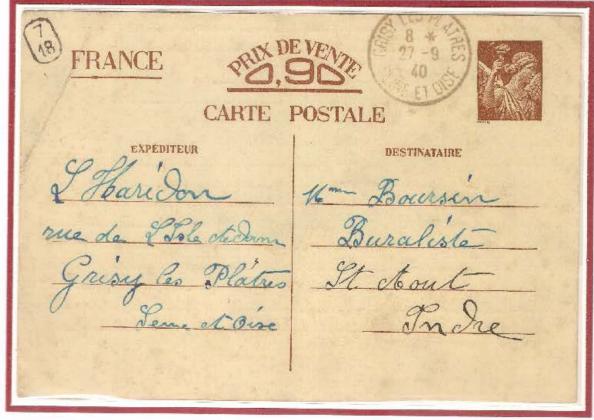

Dai primi di agosto 1940 la posta viene completamente sospesa.

Dal 26 settembre 1940 i collegamenti postali fra le due zone, seppur limitati, vengono ristabiliti grazie alla introduzione di cartoline per la corrispondenza familiare autorizzate dal comando delle forze di occupazione tedesche.

#### PER OLTRE UN ANNO QUESTO È IL SOLO MEZZO DI COMUNICAZIONE POSSIBILE FRA LE DUE ZONE

Le cartoline, in vari colori e dimensioni, preparate a cura dell'Amministrazione Postale Francese in due tipi diversi con vignetta del tipo Iris senza valore facciale, stampata in varie tonalità di bistro, sono vendute a 90 centesimi (80 cent. per la tariffa postale e 10 cent. per il costo del cartoncino).

Le cartoline interzone provenienti dalla zona occupata sono raccolte a Parigi in un ufficio postale centralizzatore, quelle provenienti dalla zona libera sono raccolte a Vichy in un analogo ufficio prima di essere anche loro spedite a Parigi per la censura da parte della **Prüfstelle** che si trova in Boulevard de Montparnasse, 23. Lo scambio della corrispondenza fra le due zone viene effettuata a **Moulins-sur-Allier**.