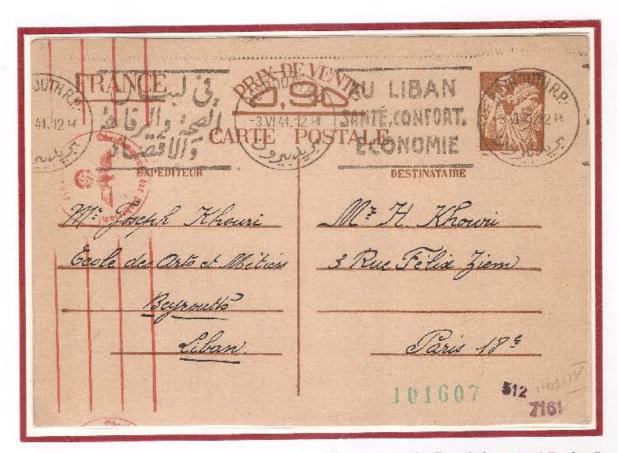

#### Piano della collezione

Questa collezione ha lo scopo di presentare i vari tipi e sottotipi delle cartoline per la corrispondenza familiare interzone con le varietà di stampa, di colore e di dimensioni e di documentarne il loro uso nella Francia metropolitana, nelle Colonie e nei Territori d'Oltremare. Il loro impiego avviene principalmente negli anni 1940 e 1941 quando, dopo un periodo di sospensione della posta, lo scambio della corrispondenza può riprendere quasi regolarmente seppur sottoposta a severa censura da parte delle forze di occupazione. Nella rassegna dei documenti passati per posta, salvo alcuni casi particolari, non sì presentano separatamente ciascun tipo, ciascun cliché o ciascun sottotipo (principale o secondario) di cartolina utilizzata, ma le varie tipologie sono indicate in forma compatta vicino ad ogni documento come mostrato qui sotto:

| Descrizione                                                                                                              | Fogli  |
|--------------------------------------------------------------------------------------------------------------------------|--------|
| Note generali, tipologie , bibliografia e piano della collezione                                                         | 1-3    |
| Cartoline del PRIMO TIPO:  Presentazione dei sottotipi principali, secondari e delle varietà Cartoline del SECONDO TIPO: | 4-21   |
| Presentazione dei sottotipi principali e delle varietà                                                                   | 22-28  |
| I colori                                                                                                                 | 29-36  |
| Documenti passati per posta:                                                                                             |        |
| Uso nella Francia metropolitana ———————————————————————————————————                                                      | 37-49  |
| Le censure ed i controlli sui vagoni postali                                                                             | 50-71  |
| L'uso nelle Colonie, nei Territori d'Oltremare e nel Principato di Monaco                                                | 72-108 |