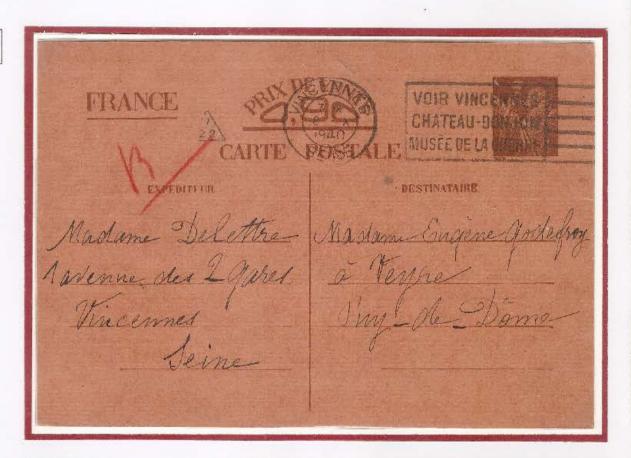

#### Cartoline di Tipo 1 – primo cliché

Quattro linee di istruzioni e quattordici linee per un testo guidato messe in vendita nella zona di Parigi a partire dal 26 settembre 1940 e prodotte con due diversi cliché della vignetta. Il PRIMO CLICHÉ ha il nome dell'incisore HOURRIEZ allineato all'angolo sinistro in basso della vignetta. Si riscontrano numerose varietà di stampa, quasi tutte al verso, che consentono la suddivisione delle cartoline in SEI SOTTOTIPI. Considerate anche le varietà di colore e di dimensioni dei cartoncini usati, si può dedurre che le Poste Francesi abbiano affidato la produzione delle cartoline a stampatori privati.