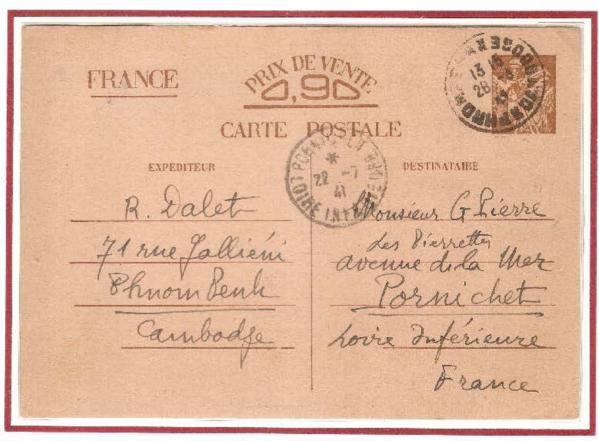

# Cartoline di Tipo 1 - primo cliché - sottotipo A1

La seconda linea di istruzioni inizia con inutiles e la quarta con et sera. Questo sottotipo nella settima riga del testo guidato porta la frase besoin de provisions. Il sottotipo A1 è il più comune ed è usato da settembre 1940 ad aprile 1941.

#### Esempio di cartolina del sottotipo A 1

| Après avoir com<br>inutiles. — Ne rien<br>ATTENTION.<br>et sera probableme | La famillebesoin de provisions |
|----------------------------------------------------------------------------|--------------------------------|
|----------------------------------------------------------------------------|--------------------------------|