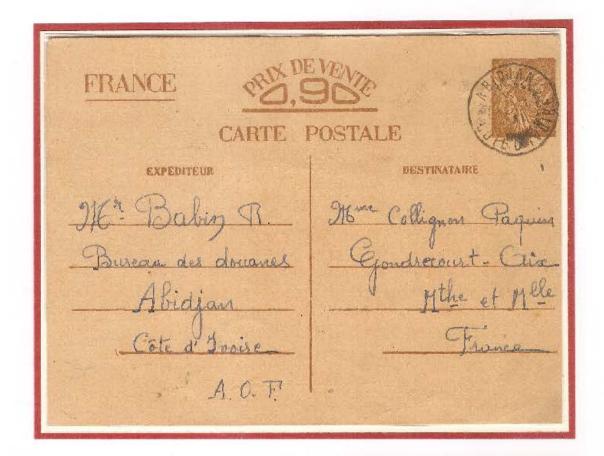

#### Cartoline di Tipo 1 – primo cliché

Quattro linee di istruzioni e quattordici linee per un testo guidato messe in vendita nella zona di Parigi a partire dal 26 settembre 1940 e prodotte con due diversi cliché della vignetta. Il PRIMO CLICHÉ ha il nome dell'incisore HOURRIEZ allineato all'angolo sinistro in basso della vignetta. Si riscontrano numerose varietà di stampa, quasi tutte al verso, che consentono la suddivisione delle cartoline in SEI SOTTOTIPI. Considerate anche le varietà di colore e di dimensioni dei cartoncini usati, si può dedurre che le Poste Francesi abbiano affidato la produzione delle cartoline a stampatori privati.

# Cartoline di Tipo 1 - primo cliché - sottotipo A1

La seconda linea di istruzioni inizia con inutiles e la quarta con et sera. Questo sottotipo nella settima riga del testo guidato porta la frase besoin de provisions. Il sottotipo A1 è il più comune ed è usato da settembre 1940 ad aprile 1941.