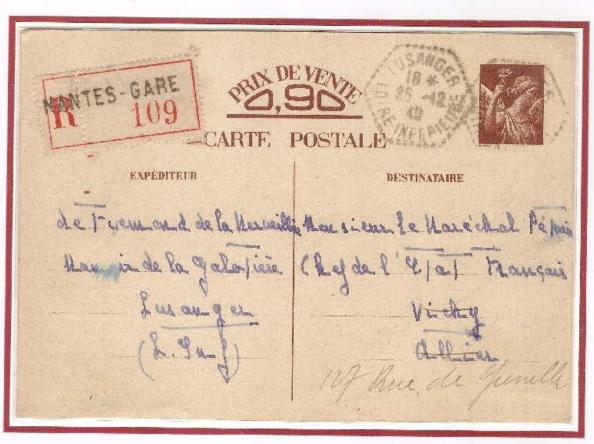

# Cartoline di Tipo 1 - primo cliché - sottotipo A1

La seconda linea di istruzioni inizia con inutiles e la quarta con et sera. Questo sottotipo nella settima riga del testo guidato porta la frase besoin de provisions. Il sottotipo A1 è il più comune ed è usato da settembre 1940 ad aprile 1941.

#### Esempio di cartolina del sottotipo A 1

| Après avoir com<br>inutiles. — Ne rien<br>ATTENTION.<br>et sera probableme | La famillebesoin de provisions |
|----------------------------------------------------------------------------|--------------------------------|
|----------------------------------------------------------------------------|--------------------------------|

| Cliché | Sottotipo | Seconda riga istruzioni | Quarta riga Istruzioni | Settima riga testo guidato |
|--------|-----------|-------------------------|------------------------|----------------------------|
| 1      | Δ1        | inufiles                | et sera                | besoin de provisions       |