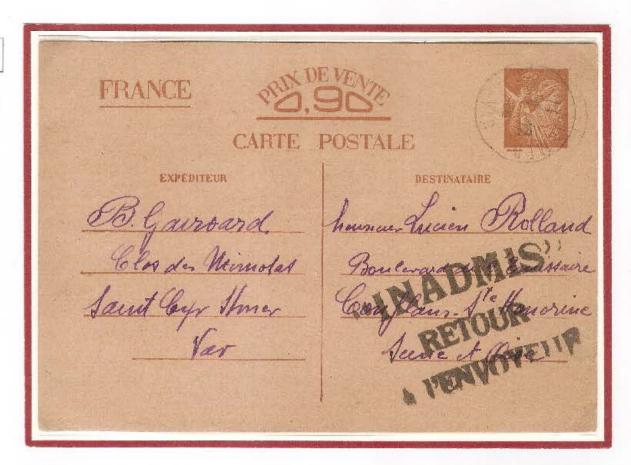

#### Cartoline di Tipo 1 – primo cliché

Quattro linee di istruzioni e quattordici linee per un testo guidato messe in vendita nella zona di Parigi a partire dal 26 settembre 1940 e prodotte con due diversi cliché della vignetta. Il PRIMO CLICHÉ ha il nome dell'incisore HOURRIEZ allineato all'angolo sinistro in basso della vignetta. Si riscontrano numerose varietà di stampa, quasi tutte al verso, che consentono la suddivisione delle cartoline in SEI SOTTOTIPI. Considerate anche le varietà di colore e di dimensioni dei cartoncini usati, si può dedurre che le Poste Francesi abbiano affidato la produzione delle cartoline a stampatori privati.