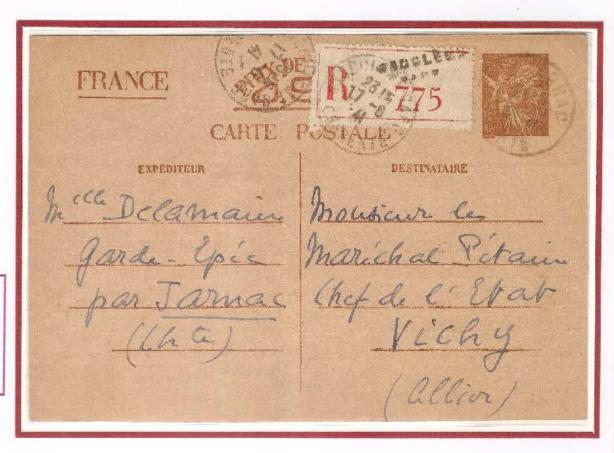

# Cartoline di Tipo 1 - primo cliché - sottotipo A1

La seconda linea di istruzioni inizia con inutiles e la quarta con et sera. Questo sottotipo nella settima riga del testo guidato porta la frase besoin de provisions. Il sottotipo A1 è il più comune ed è usato da settembre 1940 ad aprile 1941.

#### Esempio di cartolina del sottotipo A 1

| Après avoir com<br>inutiles. — Ne rien<br>ATTENTION.<br>et sera probableme | La famillebesoin de provisions |
|----------------------------------------------------------------------------|--------------------------------|
|----------------------------------------------------------------------------|--------------------------------|

| Cliché | Sottotipo | Seconda riga istruzioni | Quarta riga Istruzioni | Settima riga testo guidato |
|--------|-----------|-------------------------|------------------------|----------------------------|
| 1      | Δ1        | inufiles                | et sera                | besoin de provisions       |