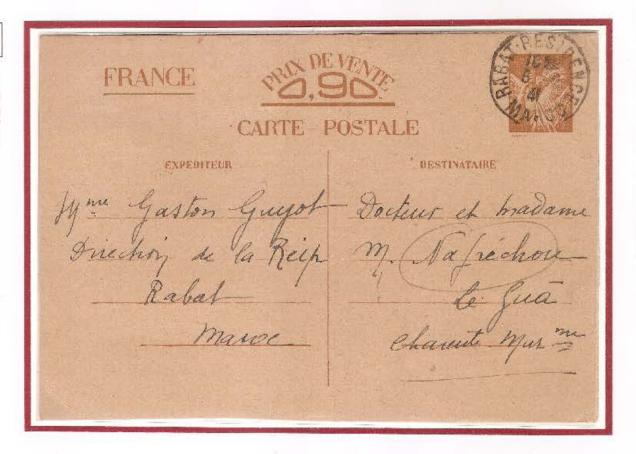

#### Cartoline di Tipo 1 – primo cliché

Quattro linee di istruzioni e quattordici linee per un testo guidato messe in vendita nella zona di Parigi a partire dal 26 settembre 1940 e prodotte con due diversi cliché della vignetta. Il PRIMO CLICHÉ ha il nome dell'incisore HOURRIEZ allineato all'angolo sinistro in basso della vignetta. Si riscontrano numerose varietà di stampa, quasi tutte al verso, che consentono la suddivisione delle cartoline in SEI SOTTOTIPI. Considerate anche le varietà di colore e di dimensioni dei cartoncini usati, si può dedurre che le Poste Francesi abbiano affidato la produzione delle cartoline a stampatori privati.

# Cartoline di Tipo 1 - primo cliché - sottotipo A1

La seconda linea di istruzioni inizia con inutiles e la quarta con et sera. Questo sottotipo nella settima riga del testo guidato porta la frase besoin de provisions. Il sottotipo A1 è il più comune ed è usato da settembre 1940 ad aprile 1941.