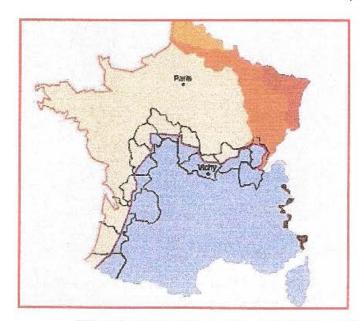

#### Note generali

A seguito dell'armistizio firmato dalla Francia, prima con la Germania a Compiègne e poi con l'Italia a Villa Incisa (Roma), a partire dal 25 giugno 1940 una linea di demarcazione suddivide la Francia praticamente in due zone. Nella cartina qui presentata la zona colorata in giallo con capitale Parigi, sotto l'amministrazione militare tedesca, è la zona occupata, l'altra colorata in azzurro sotto il governo del Maresciallo Pétain, con capitale Vichy è la cosiddetta zona libera che comprende, secondo gli Accordi di Montoire del 24 ottobre 1940, anche le Colonie ed i Territori d'Oltremare. Le zone colorate in rosso ed in nero sono quelle occupate rispettivamente dalla Germania e dall'Italia

La linea di demarcazione lunga circa 1200 Km parte dalla frontiera con la Spagna nel comune di Arnéguy ed attraversa tredici dipartimenti, cioè: Basses-Pyrénées, Landes, Gironde, Dordogne, Charente, Vienne, Indre-et-Loire, Loir-et-Cher, Cher, Allier, Saône-et-Loire, Jura, Ain e termina nel comune di Gex presso la frontiera svizzera. Durante le prime tre settimane dalla firma dell' armistizio solo scarsa corrispondenza attraversa la linea di demarcazione.