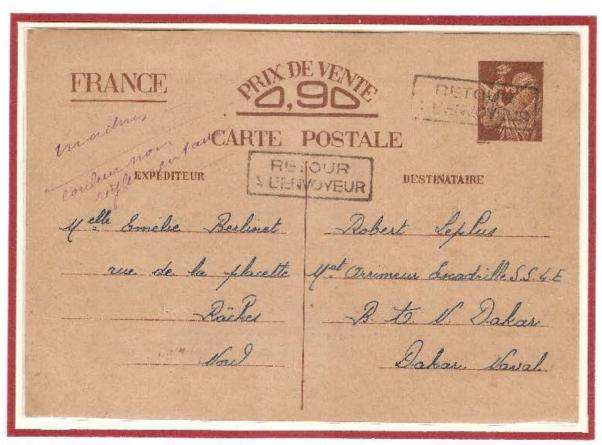

#### Cartoline di Tipo 1 – primo cliché

Quattro linee di istruzioni e quattordici linee per un testo guidato messe in vendita nella zona di Parigi a partire dal 26 settembre 1940 e prodotte con due diversi cliché della vignetta. Il PRIMO CLICHÉ ha il nome dell'incisore HOURRIEZ allineato all'angolo sinistro in basso della vignetta. Si riscontrano numerose varietà di stampa, quasi tutte al verso, che consentono la suddivisione delle cartoline in SEI SOTTOTIPI. Considerate anche le varietà di colore e di dimensioni dei cartoncini usati, si può dedurre che le Poste Francesi abbiano affidato la produzione delle cartoline a stampatori privati.