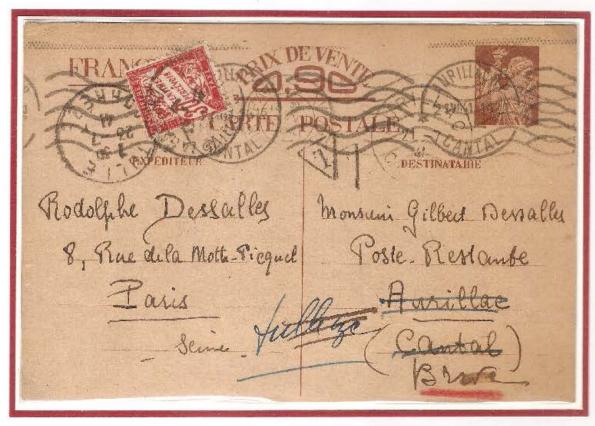

Le cartoline interzone provenienti dalla zona occupata sono raccolte a Parigi in un ufficio postale centralizzatore, quelle provenienti dalla zona libera sono raccolte a Vichy in un analogo ufficio prima di essere anche loro spedite a Parigi per la censura da parte della **Prüfstelle** che si trova in Boulevard de Montparnasse, 23. Lo scambio della corrispondenza fra le due zone viene effettuata a **Moulins-sur-Allier**.

A partire dal 31 lugllo 1941 la vendita delle cartoline interzone di tipo Iris viene sospesa; il loro uso però è tollerato fino al 14 agosto 1941. Dopo tale data le cartoline spedite, salvo quelle provenienti dalle Colonie, sono restituite al mittente.