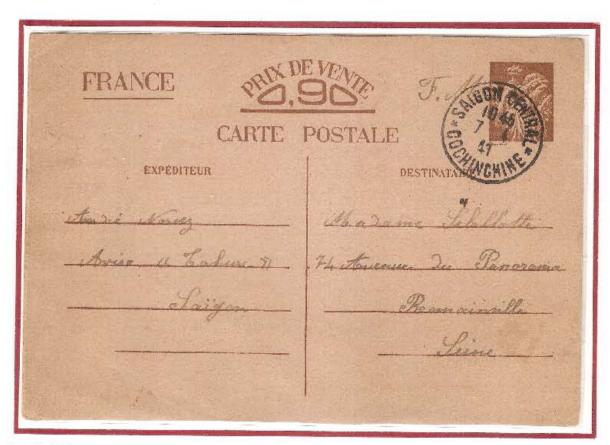

#### PER OLTRE UN ANNO QUESTO È IL SOLO MEZZO DI COMUNICAZIONE POSSIBILE FRA LE DUE ZONE

Le cartoline, in vari colori e dimensioni, preparate a cura dell'Amministrazione Postale Francese in due tipi diversi con vignetta del tipo Iris senza valore facciale, stampata in varie tonalità di bistro, sono vendute a 90 centesimi (80 cent. per la tariffa postale e 10 cent. per il costo del cartoncino).

- il primo tipo emesso il 26 settembre 1940 con quattro linee di istruzioni e quattordici linee per un testo guidato,
- il secondo tipo emesso il 12 maggio 1941 con otto linee di istruzioni e sette linee riservate ad un testo libero.

Le cartoline interzone provenienti dalla zona occupata sono raccolte a Parigi in un ufficio postale centralizzatore, quelle provenienti dalla zona libera sono raccolte a Vichy in un analogo ufficio prima di essere anche loro spedite a Parigi per la censura da parte della **Prüfstelle** che si trova in Boulevard de Montparnasse, 23. Lo scambio della corrispondenza fra le due zone viene effettuata a **Moulins-sur-Allier**.