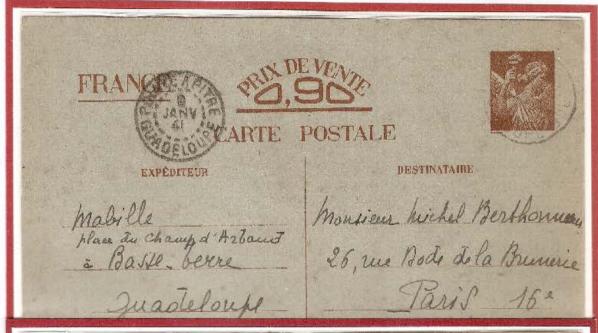

#### Cartoline di Tipo 1 – primo cliché

Quattro linee di istruzioni e quattordici linee per un testo guidato messe in vendita nella zona di Parigi a partire dal 26 settembre 1940 e prodotte con due diversi cliché della vignetta. Il PRIMO CLICHÉ ha il nome dell'incisore HOURRIEZ allineato all'angolo sinistro in basso della vignetta. Si riscontrano numerose varietà di stampa, quasi tutte al verso, che consentono la suddivisione delle cartoline in SEI SOTTOTIPI. Considerate anche le varietà di colore e di dimensioni dei cartoncini usati, si può dedurre che le Poste Francesi abbiano affidato la produzione delle cartoline a stampatori privati.

# Cartoline di Tipo 1 - primo cliché - sottotipo A1

La seconda linea di istruzioni inizia con inutiles e la quarta con et sera. Questo sottotipo nella settima riga del testo guidato porta la frase besoin de provisions. Il sottotipo A1 è il più comune ed è usato da settembre 1940 ad aprile 1941.

#### Esempio di cartolina del sottotipo A 1

| Après avoir com<br>inutiles. — Ne rien<br>ATTENTION.<br>et sera probableme | La famillebesoin de provisions |
|----------------------------------------------------------------------------|--------------------------------|
|----------------------------------------------------------------------------|--------------------------------|