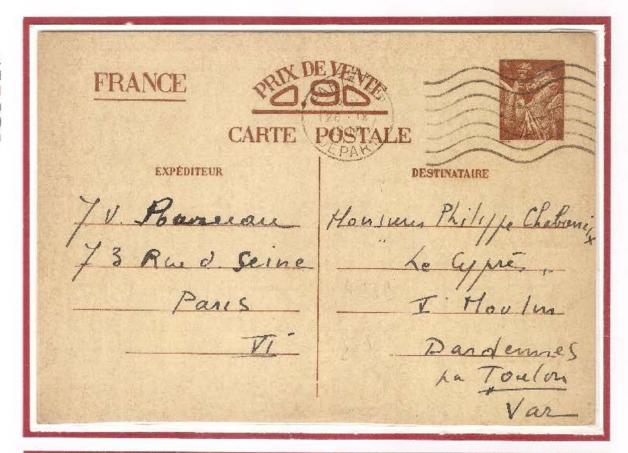

Dai primi di agosto 1940 la posta viene completamente sospesa.

Dal 26 settembre 1940 i collegamenti postali fra le due zone, seppur limitati, vengono ristabiliti grazie alla introduzione di cartoline per la corrispondenza familiare autorizzate dal comando delle forze di occupazione tedesche.

#### PER OLTRE UN ANNO QUESTO È IL SOLO MEZZO DI COMUNICAZIONE POSSIBILE FRA LE DUE ZONE

Le cartoline, in vari colori e dimensioni, preparate a cura dell'Amministrazione Postale Francese in due tipi diversi con vignetta del tipo Iris senza valore facciale, stampata in varie tonalità di bistro, sono vendute a 90 centesimi (80 cent. per la tariffa postale e 10 cent. per il costo del cartoncino).

Le cartoline interzone provenienti dalla zona occupata sono raccolte a Parigi in un ufficio postale centralizzatore, quelle provenienti dalla zona libera sono raccolte a Vichy in un analogo ufficio prima di essere anche loro spedite a Parigi per la censura da parte della **Prüfstelle** che si trova in Boulevard de Montparnasse, 23. Lo scambio della corrispondenza fra le due zone viene effettuata a **Moulins-sur-Allier**.