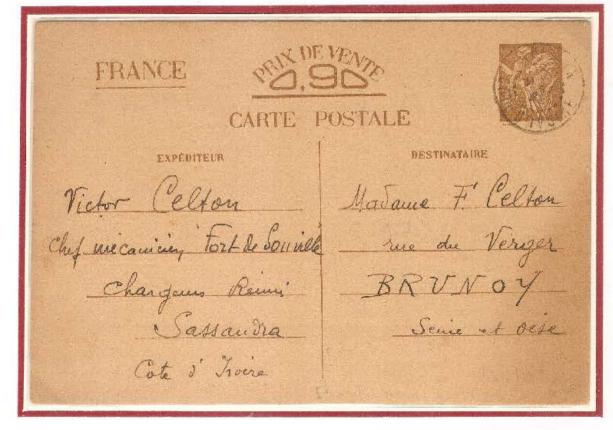

| Descrizione                                                                                                              | Fogli  |
|--------------------------------------------------------------------------------------------------------------------------|--------|
| Note generali, tipologie , bibliografia e piano della collezione                                                         | 1-3    |
| Cartoline del PRIMO TIPO:  Presentazione dei sottotipi principali, secondari e delle varietà Cartoline del SECONDO TIPO: | 4-21   |
| Presentazione dei sottotipi principali e delle varietà                                                                   | 22-28  |
| I colori                                                                                                                 | 29-36  |
| Documenti passati per posta:                                                                                             |        |
| Uso nella Francia metropolitana ———————————————————————————————————                                                      | 37-49  |
| Le censure ed i controlli sui vagoni postali                                                                             | 50-71  |
| L'uso nelle Colonie, nei Territori d'Oltremare e nel Principato di Monaco                                                | 72-108 |