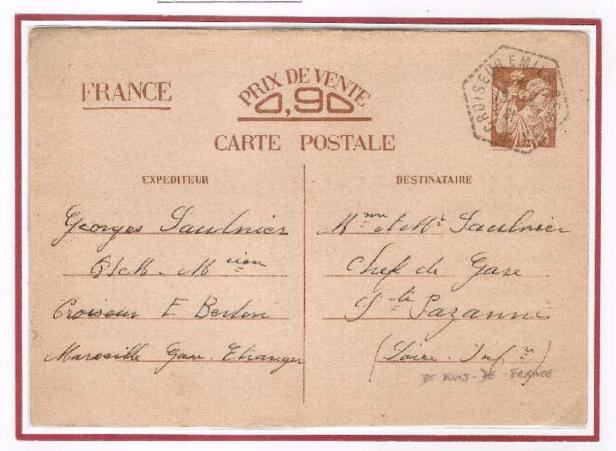

# Cartoline di Tipo 1 - primo cliché - sottotipo A1

La seconda linea di istruzioni inizia con inutiles e la quarta con et sera. Questo sottotipo nella settima riga del testo guidato porta la frase besoin de provisions. Il sottotipo A1 è il più comune ed è usato da settembre 1940 ad aprile 1941.

#### Esempio di cartolina del sottotipo A 1

| Après avoir com<br>inutiles. — Ne rien<br>ATTENTION.<br>et sera probableme | La famillebesoin de provisions |
|----------------------------------------------------------------------------|--------------------------------|
|----------------------------------------------------------------------------|--------------------------------|

| Cliché | Sottotipo | Seconda riga istruzioni | Quarta riga Istruzioni | Settima riga testo guidato |
|--------|-----------|-------------------------|------------------------|----------------------------|
| 1      | Δ1        | inufiles                | et sera                | besoin de provisions       |