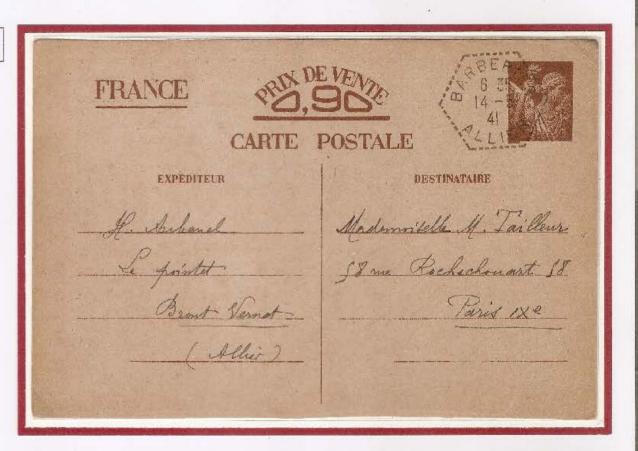

#### Cartoline di Tipo 1 – primo cliché

Quattro linee di istruzioni e quattordici linee per un testo guidato messe in vendita nella zona di Parigi a partire dal 26 settembre 1940 e prodotte con due diversi cliché della vignetta. Il PRIMO CLICHÉ ha il nome dell'incisore HOURRIEZ allineato all'angolo sinistro in basso della vignetta. Si riscontrano numerose varietà di stampa, quasi tutte al verso, che consentono la suddivisione delle cartoline in SEI SOTTOTIPI. Considerate anche le varietà di colore e di dimensioni dei cartoncini usati, si può dedurre che le Poste Francesi abbiano affidato la produzione delle cartoline a stampatori privati.

# Cartoline di Tipo 1 - primo cliché - sottotipo A1

La seconda linea di istruzioni inizia con inutiles e la quarta con et sera. Questo sottotipo nella settima riga del testo guidato porta la frase besoin de provisions. Il sottotipo A1 è il più comune ed è usato da settembre 1940 ad aprile 1941.