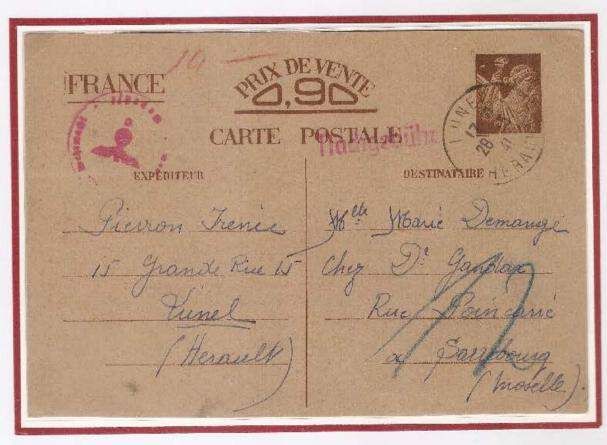

# Cartoline di Tipo 1 - primo cliché - sottotipo A1

La seconda linea di istruzioni inizia con inutiles e la quarta con et sera. Questo sottotipo nella settima riga del testo guidato porta la frase besoin de provisions. Il sottotipo A1 è il più comune ed è usato da settembre 1940 ad aprile 1941.

#### Esempio di cartolina del sottotipo A 1

| Après avoir com<br>inutiles. — Ne rien<br>ATTENTION.<br>et sera probableme | La famillebesoin de provisions |
|----------------------------------------------------------------------------|--------------------------------|
|----------------------------------------------------------------------------|--------------------------------|

| Cliché | Sottotipo | Seconda riga istruzioni | Quarta riga Istruzioni | Settima riga testo guidato |
|--------|-----------|-------------------------|------------------------|----------------------------|
| 1      | Δ1        | inufiles                | et sera                | besoin de provisions       |