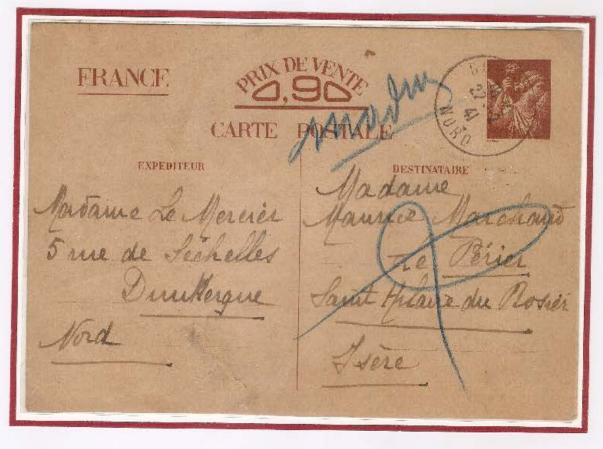

#### Cartoline di Tipo 1 – primo cliché

Quattro linee di istruzioni e quattordici linee per un testo guidato messe in vendita nella zona di Parigi a partire dal 26 settembre 1940 e prodotte con due diversi cliché della vignetta. Il PRIMO CLICHÉ ha il nome dell'incisore HOURRIEZ allineato all'angolo sinistro in basso della vignetta. Si riscontrano numerose varietà di stampa, quasi tutte al verso, che consentono la suddivisione delle cartoline in SEI SOTTOTIPI. Considerate anche le varietà di colore e di dimensioni dei cartoncini usati, si può dedurre che le Poste Francesi abbiano affidato la produzione delle cartoline a stampatori privati.